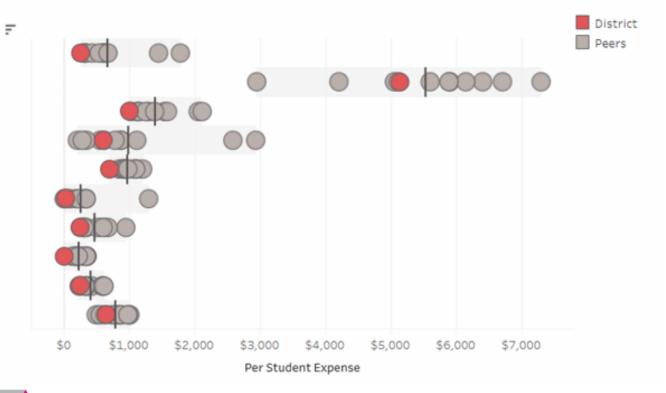

spending is most <u>above</u> the average for this peer group. The district is represented by the red circle and each peer district by a gray circle.







# WHERE ARE WE SPENDING LESS THAN OUR PEERS?

### Plainfield SD 202 Budget Prep Story

The functional areas in 2023 where our per student spending is most <u>below</u> the average for this peer group. The district is represented by the red circle and each peer district by a gray circle.

# Detail Function 1800 Bilingual Programs 1100 Regular Programs K-12 2540 Operation & Maintenance of Plant Services 2530 Facility Acquisition & Construction Services 2550 Pupil Transportation Services 1125 Regular Programs Pre-K 2210 Improvement of Instruction Services

2120 Guidance Services

2410 Office of the Principal Services

2560 Food Services







# **COMMUNICATING THE BUDGET DRIVERS: ENROLLMENT AND STAFFING**

### FTE Change versus Enrollment Change

**Cumulative Change from Base Year** District: Plainfield SD 202

Position(s): Bilingual Education Teacher, Bilingual Special Education Teacher, Citywide Resource Teacher and 18 more

Source: Employee Information System (EIS) and Fall Housing enrollment





# FINANCIAL TRANSPARENCY ACROSS BUILDINGS

Building - High School - Plainfield East High School



### **DASHBOARDS Select Dashboards** Basic Budget - Comparison Charts Basic Budget - YTD Amount Comparison Table Basic Budget - YTD as a % of TOTAL Budget Table Basic Budget: MTD Amount Comparison Table Q1 2025 Building - High School - Plainfield Plainfield CCSD 202 - Plainfield East High School - Comparison Ch East High School