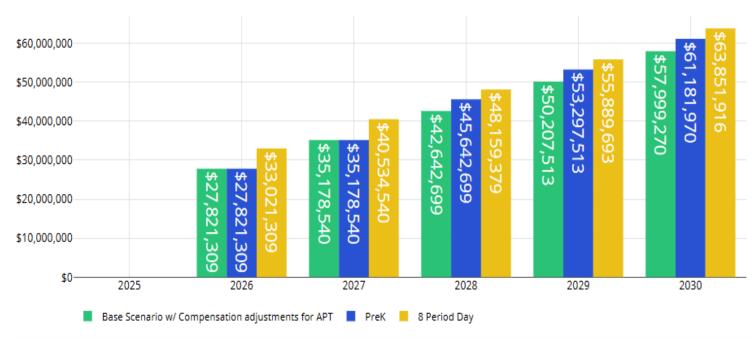

| 6.14           | 5.50                 |        | 5.54                 |        | 5.19                 |       | 5.40                 |        | 6.33                 |        |



# CREATING "WHAT IFS" TO SHOW FINANCIAL IMPACT

### **Cumulative Change in Total Salaries**





# **Questions and Answers**

We thank you for your time!







PURSUING YOUR PURPOSE with