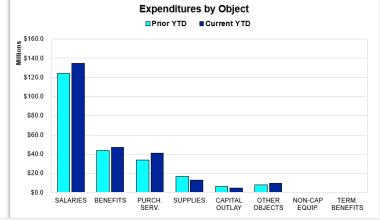

Department - Operations & Maintenance

Comparison Charts YTD as a % of TOTAL Budget Table YTD Amount Comparison Table MTD Amount Comparison Table Fund 60 Comparison Charts Fund 60 YTD as a % of TOTAL

**DASHBOARDS** 

Plainfield CCSD 202 - Operations & Maintenance - Comparison Ch





# FINANCIAL TRANSPARENCY WITH SCHOOL BOARD (MONTHLY)





### Educational | Operations and Maintenance | Transportation | IMRF | Working Cash | Tort For the Period Ending March 31, 2025 **Actual YTD Expenditures** Actual YTD Salaries / Benefits **Actual YTD Other Objects Projected Year-End Balances** as % of Budgeted Expenditures 66.39% Projected YTD Expenditures Projected YTD Salaries / Benefits Projected YTD Other Objects 75.35% All Funds | Top 10 Expenditures by Program YTD **Expenditures by Object**







# FINANCIAL TRANSPARENCY WITH SCHOOL BOARD (QUARTERLY)

# Plainfield SD 202 3rd Quarter 2025 Expense Overview Education, Operations & Maintenance, Transportation, Illinois Municipal Retirement & Social Security, Working Cash, Tort

YTD Salary and Benefits
YTD Purchased Services
YTD Supplies

64.46% of Budget
76.53% of Budget

Prior Year YTD 64.03% of Actuals
Prior Year YTD: 71.28% of Actuals
Prior Year YTD: 70.48% of Actuals



|                                       | FY 2023<br>YTD Amount | FY 2024<br>YTD Amount | FY 2025<br>YTD Amount | FY 2025<br>Annual Budget | FY 2025<br>% YTD Budget |
|---------------------------------------|-----------------------|-----------------------|-----------------------|--------------------------|-------------------------|
| SALARIES AND BENEFITS