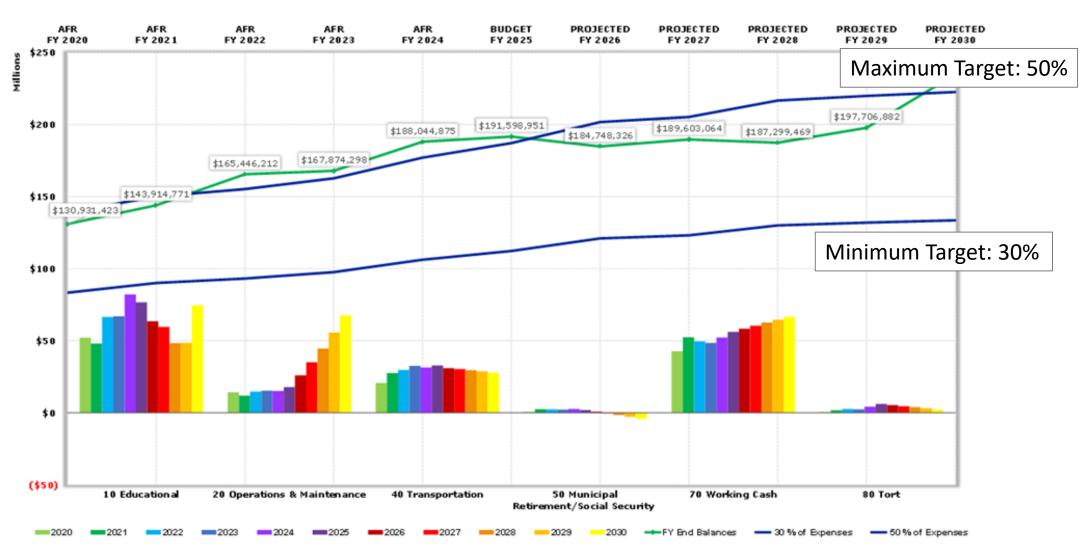

### **Historical Summary**

Educational | O & M | Transportation | IMRF / SS | Working Cash | Tort CUSD 308 | Base Scenario 9-6-24

|                                            |               | Annual Control of the |          |               |        |               |        |               |        |               |        |
|--------------------------------------------|---------------|--------------------------------------------------------------------------------------------------------------------------------------------------------------------------------------------------------------------------------------------------------------------------------------------------------------------------------------------------------------------------------------------------------------------------------------------------------------------------------------------------------------------------------------------------------------------------------------------------------------------------------------------------------------------------------------------------------------------------------------------------------------------------------------------------------------------------------------------------------------------------------------------------------------------------------------------------------------------------------------------------------------------------------------------------------------------------------------------------------------------------------------------------------------------------------------------------------------------------------------------------------------------------------------------------------------------------------------------------------------------------------------------------------------------------------------------------------------------------------------------------------------------------------------------------------------------------------------------------------------------------------------------------------------------------------------------------------------------------------------------------------------------------------------------------------------------------------------------------------------------------------------------------------------------------------------------------------------------------------------------------------------------------------------------------------------------------------------------------------------------------------|----------|---------------|--------|---------------|--------|---------------|--------|---------------|--------|
|                                            | AFR           | AFR                                                                                                                                                                                                                                                                                                                                                                                                                                                                                                                                                                                                                                                                                                                                                                                                                                                                                                                                                                                                                                                                                                                                                                                                                                                                                                                                                                                                                                                                                                                                                                                                                                                                                                                                                                                                                                                                                                                                                                                                                                                                                                                            |          | AFR           |        | AFR           |        | UNAUDIT       | ED     | BUDGE         | T      |
|                                            | FY 2020       | FY 20:                                                                                                                                                                                                                                                                                                                                                                                                                                                                                                                                                                                                                                                                                                                                                                                                                                                                                                                                                                                                                                                                                                                                                                                                                                                                                                                                                                                                                                                                                                                                                                                                                                                                                                                                                                                                                                                                                                                                                                                                                                                                                                                         | 21       | FY 202        | 2      | FY 202        | 3      | FY 202        | 4      | FY 202        | 5      |
| REVENUE                                    |               |                                                                                                                                                                                                                                                                                                                                                                                                                                                                                                                                                                                                                                                                                                                                                                                                                                                                                                                                                                                                                                                                                                                                                                                                                                                                                                                                                                                                                                                                                                                                                                                                                                                                                                                                                                                                                                                                                                                                                                                                                                                                                                                                |          |               |        |               |        |               |        |               |        |
| Local                                      | \$114,537,873 | \$114,366,130                                                                                                                                                                                                                                                                                                                                                                                                                                                                                                                                                                                                                                                                                                                                                                                                                                                                                                                                                                                                                                                                                                                                                                                                                                                                                                                                                                                                                                                                                                                                                                                                                                                                                                                                                                                                                                                                                                                                                                                                                                                                                                                  | -0.1%    | \$122,761,147 | 7.3%   | \$132,232,554 | 7.7%   | \$139,738,525 | 5.7%   | \$136,873,715 | -2.1%  |
| State                                      | \$87,095,801  | \$85,962,258                                                                                                                                                                                                                                                                                                                                                                                                                                                                                                                                                                                                                                                                                                                                                                                                                                                                                                                                                                                                                                                                                                                                                                                                                                                                                                                                                                                                                                                                                                                                                                                                                                                                                                                                                                                                                                                                                                                                                                                                                                                                                                                   | -1.3%    | \$91,718,988  | 6.7%   | \$100,574,171 | 9.7%   | \$114,405,929 | 13.8%  | \$116,037,916 | 1.4%   |
| Federal                                    | \$9,350,944   | \$11,854,702                                                                                                                                                                                                                                                                                                                                                                                                                                                                                                                                                                                                                                                                                                                                                                                                                                                                                                                                                                                                                                                                                                                                                                                                                                                                                                                                                                                                                                                                                                                                                                                                                                                                                                                                                                                                                                                                                                                                                                                                                                                                                                                   | 26.8%    | \$21,957,175  | 85.2%  | \$18,748,876  | -14.6% | \$17,742,816  | -5.4%  | \$9,116,204   | -48.6% |
| Other                                      | \$0           | \$0                                                                                                                                                                                                                                                                                                                                                                                                                                                                                                                                                                                                                                                                                                                                                                                                                                                                                                                                                                                                                                                                                                                                                                                                                                                                                                                                                                                                                                                                                                                                                                                                                                                                                                                                                                                                                                                                                                                                                                                                                                                                                                                            |          | \$0           |        | \$0           |        | \$0           |        | \$0           |        |
| TOTAL REVENUE                              | \$210,984,618 | \$212,183,090                                                                                                                                                                                                                                                                                                                                                                                                                                                                                                                                                                                                                                                                                                                                                                                                                                                                                                                                                                                                                                                                                                                                                                                                                                                                                                                                                                                                                                                                                                                                                                                                                                                                                                                                                                                                                                                                                                                                                                                                                                                                                                                  | 0.6%     | \$236,437,310 | 11.4%  | \$251,555,601 | 6.4%   | \$271,887,270 | 8.1%   | \$262,027,835 | -3.6%  |
| EXPENDITURES                               |               |                                                                                                                                                                                                                                                                                                                                                                                                                                                                                                                                                                                                                                                                                                                                                                                                                                                                                                                                                                                                                                                                                                                                                                                                                                                                                                                                                                                                                                                                                                                                                                                                                                                                                                                                                                                                                                                                                                                                                                                                                                                                                                                                |          |               |        |               |        |               |        |               |        |
| Salaries<br>Repetits                       | \$140,701,076 | \$142,663,757                                                                                                                                                                                                                                                                                                                                                                                                                                                                                                                                                                                                                                                                                                                                                                                                                                                                                                                                                                                                                                                                                                                                                                                                                                                                                                                                                                                                                                                                                                                                                                                                                                                                                                                                                                                                                                                                                                                                                                                                                                                                                                                  | 1.4%     | \$152,755,793 | 7.1%   | \$159,112,653 | 4.2%   | \$171,370,360 | 7.7%   | \$178,976,914 | 4.4%   |
| Benefits                                   | \$31,031,773  | \$33,973,062                                                                                                                                                                                                                                                                                                                                                                                                                                                                                                                                                                                                                                                                                                                                                                                                                                                                                                                                                                                                                                                                                                                                                                                                                                                                                                                                                                                                                                                                                                                                                                                                                                                                                                                                                                                                                                                                                                                                                                                                                                                                                                                   | 9.5%     | \$34,607,879  | 1.9%   | \$31,069,578  | -10.2% | \$34,587,422  | 11.3%  | \$35,514,668  | 2.7%   |
| Purchased Services                         | \$20,477,056  | \$15,898,029                                                                                                                                                                                                                                                                                                                                                                                                                                                                                                                                                                                                                                                                                                                                                                                                                                                                                                                                                                                                                                                                                                                                                                                                                                                                                                                                                                                                                                                                                                                                                                                                                                                                                                                                                                                                                                                                                                                                                                                                                                                                                                                   | -22.4%   | \$20,665,465  | 30.0%  | \$25,108,021  | 21.5%  | \$27,823,803  | 10.8%  | \$25,279,190  | -9.1%  |
| Supplies And Materials                     | \$9,979,481   | \$10,600,438                                                                                                                                                                                                                                                                                                                                                                                                                                                                                                                                                                                                                                                                                                                                                                                                                                                                                                                                                                                                                                                                                                                                                                                                                                                                                                                                                                                                                                                                                                                                                                                                                                                                                                                                                                                                                                                                                                                                                                                                                                                                                                                   | 6.2%     | \$9,983,584   | -5.8%  | \$11,765,616  | 17.8%  | \$11,049,662  | -6.1%  | \$10,225,087  | -7.5%  |
| Capital Outlay                             | \$56,118      | \$6,963,330                                                                                                                                                                                                                                                                                                                                                                                                                                                                                                                                                                                                                                                                                                                                                                                                                                                                                                                                                                                                                                                                                                                                                                                                                                                                                                                                                                                                                                                                                                                                                                                                                                                                                                                                                                                                                                                                                                                                                                                                                                                                                                                    | 12308.4% | \$231,559     | -96.7% | \$2,397,993   | 935.6% | \$209,887     | -91.2% | \$1,250,000   | 495.6% |
| Other Objects                              | \$4,695,019   | \$6,892,513                                                                                                                                                                                                                                                                                                                                                                                                                                                                                                                                                                                                                                                                                                                                                                                                                                                                                                                                                                                                                                                                                                                                                                                                                                                                                                                                                                                                                                                                                                                                                                                                                                                                                                                                                                                                                                                                                                                                                                                                                                                                                                                    | 46.8%    | \$7,737,806   | 12.3%  | \$8,057,498   | 4.1%   | \$9,211,464   | 14.3%  | \$9,996,211   | 8.5%   |
| Non-Capitalized Equipment                  | \$200,818     | \$3,461,937                                                                                                                                                                                                                                                                                                                                                                                                                                                                                                                                                                                                                                                                                                                                                                                                                                                                                                                                                                                                                                                                                                                                                                                                                                                                                                                                                                                                                                                                                                                                                                                                                                                                                                                                                                                                                                                                                                                                                                                                                                                                                                                    | 1623.9%  | \$2,067,600   | -40.3% | \$2,223,117   | 7.5%   | \$1,505,821   | -32.3% | \$2,052,174   | 36.3%  |
| Termination Benefits                       | \$0           | \$0                                                                                                                                                                                                                                                                                                                                                                                                                                                                                                                                                                                                                                                                                                                                                                                                                                                                                                                                                                                                                                                                                                                                                                                                                                                                                                                                                                                                                                                                                                                                                                                                                                                                                                                                                                                                                                                                                                                                                                                                                                                                                                                            |          | \$0           |        | \$0           |        | \$0           |        | \$300,000     |        |
| Provision For Contingencies                | \$0           | \$0                                                                                                                                                                                                                                                                                                                                                                                                                                                                                                                                                                                                                                                                                                                                                                                                                                                                                                                                                                                                                                                                                                                                                                                                                                                                                                                                                                                                                                                                                                                                                                                                                                                                                                                                                                                                                                                                                                                                                                                                                                                                                                                            |          | \$0           |        | \$0           |        | \$0           | -      | \$0           |        |
| TOTAL EXPENDITURES                         | \$207,141,341 | \$220,453,066                                                                                                                                                                                                                                                                                                                                                                                                                                                                                                                                                                                                                                                                                                                                                                                                                                                                                                                                                                                                                                                                                                                                                                                                                                                                                                                                                                                                                                                                                                                                                                                                                                                                                                                                                                                                                                                                                                                                                                                                                                                                                                                  | 6.4%     | \$228,049,686 | 3.4%   | \$239,734,476 | 5.1%   | \$255,758,419 | 6.7%   | \$263,594,245 | 3.1%   |
| SURPLUS / DEFICIT                          | \$3,843,277   | (\$8,269,976)                                                                                                                                                                                                                                                                                                                                                                                                                                                                                                                                                                                                                                                                                                                                                                                                                                                                                                                                                                                                                                                                                                                                                                                                                                                                                                                                                                                                                                                                                                                                                                                                                                                                                                                                                                                                                                                                                                                                                                                                                                                                                                                  |          | \$8,387,624   |        | \$11,821,125  |        | \$16,128,851  |        | (\$1,566,410) |        |
| OTHER FINANCING SOURCES / USES             |               |                                                                                                                                                                                                                                                                                                                                                                                                                                                                                                                                                                                                                                                                                                                                                                                                                                                                                                                                                                                                                                                                                                                                                                                                                                                                                                                                                                                                                                                                                                                                                                                                                                                                                                                                                                                                                                                                                                                                                                                                                                                                                                                                |          |               |        |               |        |               |        |               |        |
| Other Financing Sources                    | \$0           | \$9,670,726                                                                                                                                                                                                                                                                                                                                                                                                                                                                                                                                                                                                                                                                                                                                                                                                                                                                                                                                                                                                                                                                                                                                                                                                                                                                                                                                                                                                                                                                                                                                                                                                                                                                                                                                                                                                                                                                                                                                                                                                                                                                                                                    |          | \$18,001,291  |        | \$2,248,543   |        | \$0           |        | \$0           |        |
| Other Financing Uses                       | \$0           | (\$720,559)                                                                                                                                                                                                                                                                                                                                                                                                                                                                                                                                                                                                                                                                                                                                                                                                                                                                                                                                                                                                                                                                                                                                                                                                                                                                                                                                                                                                                                                                                                                                                                                                                                                                                                                                                                                                                                                                                                                                                                                                                                                                                                                    |          | (\$1,187,920) |        | (\$6,078,207) |        | \$0           |        | \$0           |        |
| TOTAL OTHER FIN. SOURCES / USES            | \$0           | \$8,950,167                                                                                                                                                                                                                                                                                                                                                                                                                                                                                                                                                                                                                                                                                                                                                                                                                                                                                                                                                                                                                                                                                                                                                                                                                                                                                                                                                                                                                                                                                                                                                                                                                                                                                                                                                                                                                                                                                                                                                                                                                                                                                                                    |          | \$16,813,371  |        | (\$3,829,664) |        | \$0           |        | \$0           |        |
| SURPLUS / DEFICIT INCL. OTHER FIN. SOURCES | \$3,843,277   | \$680,191                                                                                                                                                                                                                                                                                                                                                                                                                                                                                                                                                                                                                                                                                                                                                                                                                                                                                                                                                                                                                                                                                                                                                                                                                                                                                                                                                                                                                                                                                                                                                                                                                                                                                                                                                                                                                                                                                                                                                                                                                                                                                                                      |          | \$25,200,995  |        | \$7,991,461   |        | \$16,128,851  |        | (\$1,566,410) |        |
| BEGINNING FUND BALANCE                     | \$16,737,534  | \$20,580,811                                                                                                                                                                                                                                                                                                                                                                                                                                                                                                                                                                                                                                                                                                                                                                                                                                                                                                                                                                                                                                                                                                                                                                                                                                                                                                                                                                                                                                                                                                                                                                                                                                                                                                                                                                                                                                                                                                                                                                                                                                                                                                                   |          | \$21,261,002  |        | \$46,461,997  |        | \$54,453,458  |        | \$70,582,309  |        |
| AUDIT ADUSTMENTS TO FUND BALANCE           | \$0           | \$0                                                                                                                                                                                                                                                                                                                                                                                                                                                                                                                                                                                                                                                                                                                                                                                                                                                                                                                                                                                                                                                                                                                                                                                                                                                                                                                                                                                                                                                                                                                                                                                                                                                                                                                                                                                                                                                                                                                                                                                                                                                                                                                            |          | \$0           |        | \$0           |        | \$0           |        | \$0           |        |
| YEAR END BALANCE                           | \$20,580,811  | \$21,261,002                                                                                                                                                                                                                                                                                                                                                                                                                                                                                                                                                                                                                                                                                                                                                                                                                                                                                                                                                                                                                                                                                                                                                                                                                                                                                                                                                                                                                                                                                                                                                                                                                                                                                                                                                                                                                                                                                                                                                                                                                                                                                                                   |          | \$46,461,997  |        | \$54,453,458  |        | \$70,582,309  |        | \$69,015,899  |        |
| FUND BALANCE AS % OF EXPENDITURES          | 10%           | 10%                                                                                                                                                                                                                                                                                                                                                                                                                                                                                                                                                                                                                                                                                                                                                                                                                                                                                                                                                                                                                                                                                                                                                                                                                                                                                                                                                                                                                                                                                                                                                                                                                                                                                                                                                                                                                                                                                                                                                                                                                                                                                                                            |          | 20%           |        | 27%           |        | 280/          |        | 26%           |        |
| FUND BALANCE AS # OF MONTHS OF EXPEND.     | 1.19          | 1.16                                                                                                                                                                                                                                                                                                                                                                                                                                                                                                                                                                                                                                                                                                                                                                                                                                                                                                                                                                                                                                                                                                                                                                                                                                                                                                                                                                                                                                                                                                                                                                                                                                                                                                                                                                                                                                                                                                                                                                                                                                                                                                                           |          | 2.44          |        |               |        |               |        |               |        |
| TORD BALARCE AS # OF MORTHS OF EXPERTS.    | 1.13          | 1.10                                                                                                                                                                                                                                                                                                                                                                                                                                                                                                                                                                                                                                                                                                                                                                                                                                                                                                                                                                                                                                                                                                                                                                                                                                                                                                                                                                                                                                                                                                                                                                                                                                                                                                                                                                                                                                                                                                                                                                                                                                                                                                                           |          | 2.44          |        |               |        |               |        |               |        |
|                                            |               |                                                                                                                                                                                                                                                                                                                                                                                                                                                                                                                                                                                                                                                                                                                                                                                                                                                                                                                                                                                                                                                                                                                                                                                                                                                                                                                                                                                                                                                                                                                                                                                                                                                                                                                                                                                                                                                                                                                                                                                                                                                                                                                                |          |               |        |               |        |               |        |               |        |