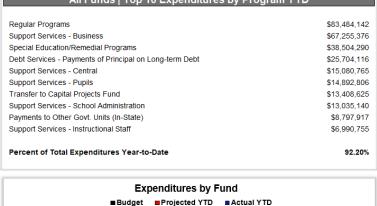

: Department - Operations & Maintenance

Comparison Charts YTD as a % of TOTAL Budget Table YTD Amount Comparison Table MTD Amount Comparison Table Fund 60 Comparison Charts Fund 60 YTD as a % of TOTAL

**DASHBOARDS** 

Plainfield CCSD 202 - Operations & Maintenance - Comparison Ch





# FINANCIAL TRANSPARENCY WITH SCHOOL BOARD (MONTHLY)





### Educational | Operations and Maintenance | Transportation | IMRF | Working Cash | Tort For the Period Ending March 31, 2025 **Actual YTD Expenditures** Actual YTD Salaries / Benefits **Actual YTD Other Objects Projected Year-End Balances** as % of Budgeted Expenditures 66.39% Projected YTD Expenditures Projected YTD Salaries / Benefits Projected YTD Other Objects 75.35% All Funds | Top 10 Expenditures by Program YTD **Expenditures by Object**







# FINANCIAL TRANSPARENCY WITH SCHOOL BOARD (QUARTERLY)

# Plainfield SD 202 3rd Quarter 2025 Expense Overview Education, Operations & Maintenance, Transportation, Illinois Municipal Retirement & Social Security, Working Cash, Tort

YTD Salary and Benefits
YTD Purchased Services
YTD Supplies

64.46% of Budget
76.53% of Budget

Prior Year YTD 64.03% of Actuals
Prior Year YTD: 71.28% of Actuals
Prior Year YTD: 70.48% of Actuals



|                                       | FY 2023<br>YTD Amount | FY 2024<br>YTD Amount | FY 2025<br>YTD Amount | FY 2025<br>Annual Budget | FY 2025<br>% YTD Budget |
|---------------------------------------|-----------------------|-----------------------|-----------------------|--------------------------|-------------------------|
| SALARIES AND BENEFITS