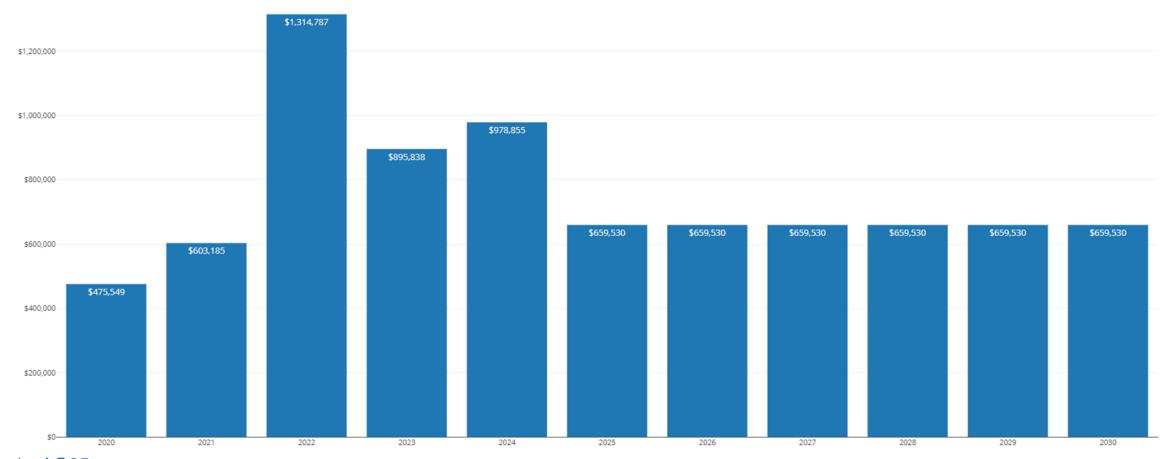

### **Historical Summary**

Educational | O & M | Transportation | IMRF / SS | Working Cash | Tort CUSD 308 | Base Scenario 9-6-24

|                                            |               | Annual Control of the |          |               |        |               |        |               |        |               |        |
|--------------------------------------------|---------------|--------------------------------------------------------------------------------------------------------------------------------------------------------------------------------------------------------------------------------------------------------------------------------------------------------------------------------------------------------------------------------------------------------------------------------------------------------------------------------------------------------------------------------------------------------------------------------------------------------------------------------------------------------------------------------------------------------------------------------------------------------------------------------------------------------------------------------------------------------------------------------------------------------------------------------------------------------------------------------------------------------------------------------------------------------------------------------------------------------------------------------------------------------------------------------------------------------------------------------------------------------------------------------------------------------------------------------------------------------------------------------------------------------------------------------------------------------------------------------------------------------------------------------------------------------------------------------------------------------------------------------------------------------------------------------------------------------------------------------------------------------------------------------------------------------------------------------------------------------------------------------------------------------------------------------------------------------------------------------------------------------------------------------------------------------------------------------------------------------------------------------|----------|---------------|--------|---------------|--------|---------------|--------|---------------|--------|
|                                            | AFR           | AFR                                                                                                                                                                                                                                                                                                                                                                                                                                                                                                                                                                                                                                                                                                                                                                                                                                                                                                                                                                                                                                                                                                                                                                                                                                                                                                                                                                                                                                                                                                                                                                                                                                                                                                                                                                                                                                                                                                                                                                                                                                                                                                                            |          | AFR           |        | AFR           |        | UNAUDIT       | ED     | BUDGE         | T      |
|                                            | FY 2020       | FY 20:                                                                                                                                                                                                                                                                                                                                                                                                                                                                                                                                                                                                                                                                                                                                                                                                                                                                                                                                                                                                                                                                                                                                                                                                                                                                                                                                                                                                                                                                                                                                                                                                                                                                                                                                                                                                                                                                                                                                                                                                                                                                                                                         | 21       | FY 202        | 2      | FY 202        | 3      | FY 202        | 4      | FY 202        | 5      |
| REVENUE                                    |               |                                                                                                                                                                                                                                                                                                                                                                                                                                                                                                                                                                                                                                                                                                                                                                                                                                                                                                                                                                                                                                                                                                                                                                                                                                                                                                                                                                                                                                                                                                                                                                                                                                                                                                                                                                                                                                                                                                                                                                                                                                                                                                                                |          |               |        |               |        |               |        |               |        |
| Local                                      | \$114,537,873 | \$114,366,130                                                                                                                                                                                                                                                                                                                                                                                                                                                                                                                                                                                                                                                                                                                                                                                                                                                                                                                                                                                                                                                                                                                                                                                                                                                                                                                                                                                                                                                                                                                                                                                                                                                                                                                                                                                                                                                                                                                                                                                                                                                                                                                  | -0.1%    | \$122,761,147 | 7.3%   | \$132,232,554 | 7.7%   | \$139,738,525 | 5.7%   | \$136,873,715 | -2.1%  |
| State                                      | \$87,095,801  | \$85,962,258                                                                                                                                                                                                                                                                                                                                                                                                                                                                                                                                                                                                                                                                                                                                                                                                                                                                                                                                                                                                                                                                                                                                                                                                                                                                                                                                                                                                                                                                                                                                                                                                                                                                                                                                                                                                                                                                                                                                                                                                                                                                                                                   | -1.3%    | \$91,718,988  | 6.7%   | \$100,574,171 | 9.7%   | \$114,405,929 | 13.8%  | \$116,037,916 | 1.4%   |
| Federal                                    | \$9,350,944   | \$11,854,702                                                                                                                                                                                                                                                                                                                                                                                                                                                                                                                                                                                                                                                                                                                                                                                                                                                                                                                                                                                                                                                                                                                                                                                                                                                                                                                                                                                                                                                                                                                                                                                                                                                                                                                                                                                                                                                                                                                                                                                                                                                                                                                   | 26.8%    | \$21,957,175  | 85.2%  | \$18,748,876  | -14.6% | \$17,742,816  | -5.4%  | \$9,116,204   | -48.6% |
| Other                                      | \$0           | \$0                                                                                                                                                                                                                                                                                                                                                                                                                                                                                                                                                                                                                                                                                                                                                                                                                                                                                                                                                                                                                                                                                                                                                                                                                                                                                                                                                                                                                                                                                                                                                                                                                                                                                                                                                                                                                                                                                                                                                                                                                                                                                                                            |          | \$0           |        | \$0           |        | \$0           |        | \$0           |        |
| TOTAL REVENUE                              | \$210,984,618 | \$212,183,090                                                                                                                                                                                                                                                                                                                                                                                                                                                                                                                                                                                                                                                                                                                                                                                                                                                                                                                                                                                                                                                                                                                                                                                                                                                                                                                                                                                                                                                                                                                                                                                                                                                                                                                                                                                                                                                                                                                                                                                                                                                                                                                  | 0.6%     | \$236,437,310 | 11.4%  | \$251,555,601 | 6.4%   | \$271,887,270 | 8.1%   | \$262,027,835 | -3.6%  |
| EXPENDITURES                               |               |                                                                                                                                                                                                                                                                                                                                                                                                                                                                                                                                                                                                                                                                                                                                                                                                                                                                                                                                                                                                                                                                                                                                                                                                                                                                                                                                                                                                                                                                                                                                                                                                                                                                                                                                                                                                                                                                                                                                                                                                                                                                                                                                |          |               |        |               |        |               |        |               |        |
| Salaries<br>Repetits                       | \$140,701,076 | \$142,663,757                                                                                                                                                                                                                                                                                                                                                                                                                                                                                                                                                                                                                                                                                                                                                                                                                                                                                                                                                                                                                                                                                                                                                                                                                                                                                                                                                                                                                                                                                                                                                                                                                                                                                                                                                                                                                                                                                                                                                                                                                                                                                                                  | 1.4%     | \$152,755,793 | 7.1%   | \$159,112,653 | 4.2%   | \$171,370,360 | 7.7%   | \$178,976,914 | 4.4%   |
| Benefits                                   | \$31,031,773  | \$33,973,062                                                                                                                                                                                                                                                                                                                                                                                                                                                                                                                                                                                                                                                                                                                                                                                                                                                                                                                                                                                                                                                                                                                                                                                                                                                                                                                                                                                                                                                                                                                                                                                                                                                                                                                                                                                                                                                                                                                                                                                                                                                                                                                   | 9.5%     | \$34,607,879  | 1.9%   | \$31,069,578  | -10.2% | \$34,587,422  | 11.3%  | \$35,514,668  | 2.7%   |
| Purchased Services                         | \$20,477,056  | \$15,898,029                                                                                                                                                                                                                                                                                                                                                                                                                                                                                                                                                                                                                                                                                                                                                                                                                                                                                                                                                                                                                                                                                                                                                                                                                                                                                                                                                                                                                                                                                                                                                                                                                                                                                                                                                                                                                                                                                                                                                                                                                                                                                                                   | -22.4%   | \$20,665,465  | 30.0%  | \$25,108,021  | 21.5%  | \$27,823,803  | 10.8%  | \$25,279,190  | -9.1%  |
| Supplies And Materials                     | \$9,979,481   | \$10,600,438                                                                                                                                                                                                                                                                                                                                                                                                                                                                                                                                                                                                                                                                                                                                                                                                                                                                                                                                                                                                                                                                                                                                                                                                                                                                                                                                                                                                                                                                                                                                                                                                                                                                                                                                                                                                                                                                                                                                                                                                                                                                                                                   | 6.2%     | \$9,983,584   | -5.8%  | \$11,765,616  | 17.8%  | \$11,049,662  | -6.1%  | \$10,225,087  | -7.5%  |
| Capital Outlay                             | \$56,118      | \$6,963,330                                                                                                                                                                                                                                                                                                                                                                                                                                                                                                                                                                                                                                                                                                                                                                                                                                                                                                                                                                                                                                                                                                                                                                                                                                                                                                                                                                                                                                                                                                                                                                                                                                                                                                                                                                                                                                                                                                                                                                                                                                                                                                                    | 12308.4% | \$231,559     | -96.7% | \$2,397,993   | 935.6% | \$209,887     | -91.2% | \$1,250,000   | 495.6% |
| Other Objects                              | \$4,695,019   | \$6,892,513                                                                                                                                                                                                                                                                                                                                                                                                                                                                                                                                                                                                                                                                                                                                                                                                                                                                                                                                                                                                                                                                                                                                                                                                                                                                                                                                                                                                                                                                                                                                                                                                                                                                                                                                                                                                                                                                                                                                                                                                                                                                                                                    | 46.8%    | \$7,737,806   | 12.3%  | \$8,057,498   | 4.1%   | \$9,211,464   | 14.3%  | \$9,996,211   | 8.5%   |
| Non-Capitalized Equipment                  | \$200,818     | \$3,461,937                                                                                                                                                                                                                                                                                                                                                                                                                                                                                                                                                                                                                                                                                                                                                                                                                                                                                                                                                                                                                                                                                                                                                                                                                                                                                                                                                                                                                                                                                                                                                                                                                                                                                                                                                                                                                                                                                                                                                                                                                                                                                                                    | 1623.9%  | \$2,067,600   | -40.3% | \$2,223,117   | 7.5%   | \$1,505,821   | -32.3% | \$2,052,174   | 36.3%  |
| Termination Benefits                       | \$0           | \$0                                                                                                                                                                                                                                                                                                                                                                                                                                                                                                                                                                                                                                                                                                                                                                                                                                                                                                                                                                                                                                                                                                                                                                                                                                                                                                                                                                                                                                                                                                                                                                                                                                                                                                                                                                                                                                                                                                                                                                                                                                                                                                                            |          | \$0           |        | \$0           |        | \$0           |        | \$300,000     |        |
| Provision For Contingencies                | \$0           | \$0                                                                                                                                                                                                                                                                                                                                                                                                                                                                                                                                                                                                                                                                                                                                                                                                                                                                                                                                                                                                                                                                                                                                                                                                                                                                                                                                                                                                                                                                                                                                                                                                                                                                                                                                                                                                                                                                                                                                                                                                                                                                                                                            |          | \$0           |        | \$0           |        | \$0           | -      | \$0           |        |
| TOTAL EXPENDITURES                         | \$207,141,341 | \$220,453,066                                                                                                                                                                                                                                                                                                                                                                                                                                                                                                                                                                                                                                                                                                                                                                                                                                                                                                                                                                                                                                                                                                                                                                                                                                                                                                                                                                                                                                                                                                                                                                                                                                                                                                                                                                                                                                                                                                                                                                                                                                                                                                                  | 6.4%     | \$228,049,686 | 3.4%   | \$239,734,476 | 5.1%   | \$255,758,419 | 6.7%   | \$263,594,245 | 3.1%   |
| SURPLUS / DEFICIT                          | \$3,843,277   | (\$8,269,976)                                                                                                                                                                                                                                                                                                                                                                                                                                                                                                                                                                                                                                                                                                                                                                                                                                                                                                                                                                                                                                                                                                                                                                                                                                                                                                                                                                                                                                                                                                                                                                                                                                                                                                                                                                                                                                                                                                                                                                                                                                                                                                                  |          | \$8,387,624   |        | \$11,821,125  |        | \$16,128,851  |        | (\$1,566,410) |        |
| OTHER FINANCING SOURCES / USES             |               |                                                                                                                                                                                                                                                                                                                                                                                                                                                                                                                                                                                                                                                                                                                                                                                                                                                                                                                                                                                                                                                                                                                                                                                                                                                                                                                                                                                                                                                                                                                                                                                                                                                                                                                                                                                                                                                                                                                                                                                                                                                                                                                                |          |               |        |               |        |               |        |               |        |
| Other Financing Sources                    | \$0           | \$9,670,726                                                                                                                                                                                                                                                                                                                                                                                                                                                                                                                                                                                                                                                                                                                                                                                                                                                                                                                                                                                                                                                                                                                                                                                                                                                                                                                                                                                                                                                                                                                                                                                                                                                                                                                                                                                                                                                                                                                                                                                                                                                                                                                    |          | \$18,001,291  |        | \$2,248,543   |        | \$0           |        | \$0           |        |
| Other Financing Uses                       | \$0           | (\$720,559)                                                                                                                                                                                                                                                                                                                                                                                                                                                                                                                                                                                                                                                                                                                                                                                                                                                                                                                                                                                                                                                                                                                                                                                                                                                                                                                                                                                                                                                                                                                                                                                                                                                                                                                                                                                                                                                                                                                                                                                                                                                                                                                    |          | (\$1,187,920) |        | (\$6,078,207) |        | \$0           |        | \$0           |        |
| TOTAL OTHER FIN. SOURCES / USES            | \$0           | \$8,950,167                                                                                                                                                                                                                                                                                                                                                                                                                                                                                                                                                                                                                                                                                                                                                                                                                                                                                                                                                                                                                                                                                                                                                                                                                                                                                                                                                                                                                                                                                                                                                                                                                                                                                                                                                                                                                                                                                                                                                                                                                                                                                                                    |          | \$16,813,371  |        | (\$3,829,664) |        | \$0           |        | \$0           |        |
| SURPLUS / DEFICIT INCL. OTHER FIN. SOURCES | \$3,843,277   | \$680,191                                                                                                                                                                                                                                                                                                                                                                                                                                                                                                                                                                                                                                                                                                                                                                                                                                                                                                                                                                                                                                                                                                                                                                                                                                                                                                                                                                                                                                                                                                                                                                                                                                                                                                                                                                                                                                                                                                                                                                                                                                                                                                                      |          | \$25,200,995  |        | \$7,991,461   |        | \$16,128,851  |        | (\$1,566,410) |        |
| BEGINNING FUND BALANCE                     | \$16,737,534  | \$20,580,811                                                                                                                                                                                                                                                                                                                                                                                                                                                                                                                                                                                                                                                                                                                                                                                                                                                                                                                                                                                                                                                                                                                                                                                                                                                                                                                                                                                                                                                                                                                                                                                                                                                                                                                                                                                                                                                                                                                                                                                                                                                                                                                   |          | \$21,261,002  |        | \$46,461,997  |        | \$54,453,458  |        | \$70,582,309  |        |
| AUDIT ADUSTMENTS TO FUND BALANCE           | \$0           | \$0                                                                                                                                                                                                                                                                                                                                                                                                                                                                                                                                                                                                                                                                                                                                                                                                                                                                                                                                                                                                                                                                                                                                                                                                                                                                                                                                                                                                                                                                                                                                                                                                                                                                                                                                                                                                                                                                                                                                                                                                                                                                                                                            |          | \$0           |        | \$0           |        | \$0           |        | \$0           |        |
| YEAR END BALANCE                           | \$20,580,811  | \$21,261,002                                                                                                                                                                                                                                                                                                                                                                                                                                                                                                                                                                                                                                                                                                                                                                                                                                                                                                                                                                                                                                                                                                                                                                                                                                                                                                                                                                                                                                                                                                                                                                                                                                                                                                                                                                                                                                                                                                                                                                                                                                                                                                                   |          | \$46,461,997  |        | \$54,453,458  |        | \$70,582,309  |        | \$69,015,899  |        |
| FUND BALANCE AS % OF EXPENDITURES          | 10%           | 10%                                                                                                                                                                                                                                                                                                                                                                                                                                                                                                                                                                                                                                                                                                                                                                                                                                                                                                                                                                                                                                                                                                                                                                                                                                                                                                                                                                                                                                                                                                                                                                                                                                                                                                                                                                                                                                                                                                                                                                                                                                                                                                                            |          | 20%           |        | 27%           |        | 280/          |        | 26%           |        |
| FUND BALANCE AS # OF MONTHS OF EXPEND.     | 1.19          | 1.16                                                                                                                                                                                                                                                                                                                                                                                                                                                                                                                                                                                                                                                                                                                                                                                                                                                                                                                                                                                                                                                                                                                                                                                                                                                                                                                                                                                                                                                                                                                                                                                                                                                                                                                                                                                                                                                                                                                                                                                                                                                                                                                           |          | 2.44          |        |               |        |               |        |               |        |
| TORD BALARCE AS # OF MORTHS OF EXPERTS.    | 1.13          | 1.10                                                                                                                                                                                                                                                                                                                                                                                                                                                                                                                                                                                                                                                                                                                                                                                                                                                                                                                                                                                                                                                                                                                                                                                                                                                                                                                                                                                                                                                                                                                                                                                                                                                                                                                                                                                                                                                                                                                                                                                                                                                                                                                           |          | 2.44          |        |               |        |               |        |               |        |
|                                            |               |                                                                                                                                                                                                                                                                                                                                                                                                                                                                                                                                                                                                                                                                                                                                                                                                                                                                                                                                                                                                                                                                                                                                                                                                                                                                                                                                                                                                                                                                                                                                                                                                                                                                                                                                                                                                                                                                                                                                                                                                                                                                                                                                |          |               |        |               |        |               |        |               |        |