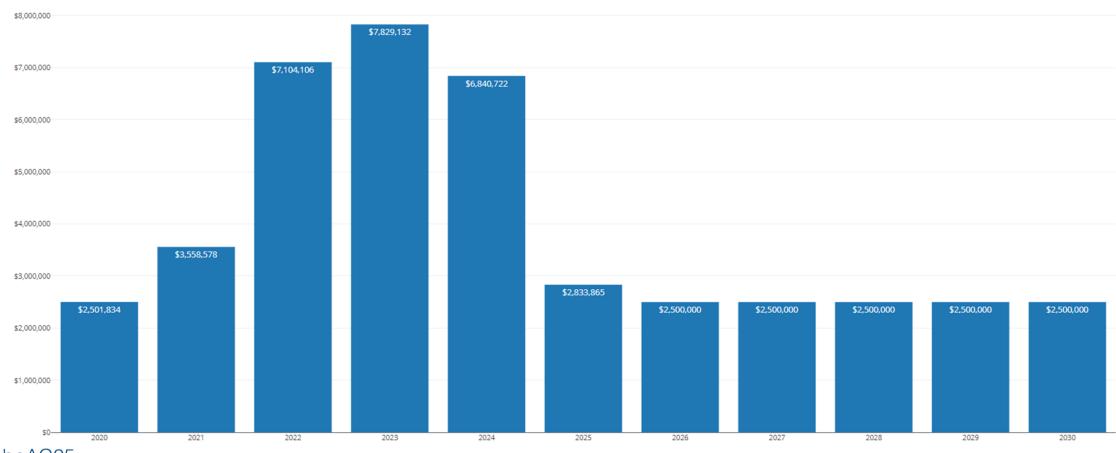

3   | 53.14%    |  |  |  |  |  |  |  |  |
| 690 Miscellaneous Objects                      | 173,406                                                   | 2,816,380  | (2,642,974) | -93.84%   |  |  |  |  |  |  |  |  |
| 700 Non-Capitalized Equipment                  | 656,054                                                   | 1,254,156  | (598,103)   | -47.69%   |  |  |  |  |  |  |  |  |
| 800                                            | 0                                                         | 200,000    | (200,000)   | -100.00%  |  |  |  |  |  |  |  |  |

# FINANCIAL PROJECTIONS

### **Fund Balances - Historical and Projected**

Educational | O & M | Transportation | IMRF / SS | Working Cash | Tort CUSD 308 | Base Scenario 1-16-25







# **EVIDENCE-BASED FUNDING**







# **CPPRT**





# COMMUNICATING THE BUDGET DRIVERS: EDUCATION FUND SALARIES







# TRANSPORTATION FUND - HISTORY

# **Historical Summary**

# Transportation Fund CUSD 308 | Base Scenario 1-16-25

|                                              | AFR          | AFR                |        | AFR               |         | AFR                |        | AFR                |        | BUDGE             | Ţ       |
|----------------------------------------------|--------------|--------------------|--------|-------------------|---------|--------------------|--------|--------------------|--------|-------------------|---------|
|                                              | FY 2020      | FY 202             | 1      | FY 2022           | 2       | FY 2023            | 3      | FY 2024            | 1      | FY