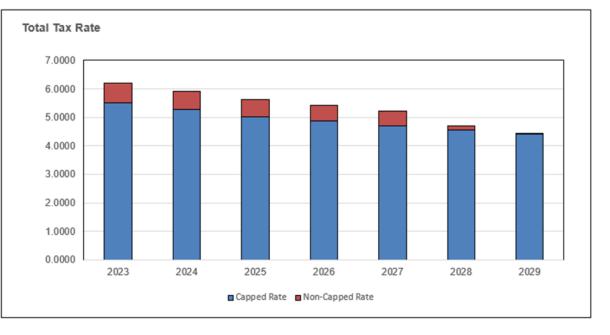

| 0.0005 |
| Totals                  | \$80,025,992 | 6.2178 | \$84,321,262 | 5.9122 | \$88,664,056 | 5.6176 | \$92,755,152 | 5.4147 | \$96,491,467 | 5.2135 | \$94,010,112 | 4.7150 | \$95,382,737 | 4.4499 |
|                         |              |        |              |        |              |        |              |        |              |        |              |        |              |        |
| Tax-Capped Totals       | \$70,838,493 | 5.5039 | \$75,154,562 | 5.2695 | \$79,318,906 | 5.0255 | \$83,408,152 | 4.8691 | \$87,141,267 | 4.7083 | \$90,776,712 | 4.5529 | \$94,366,887 | 4.4025 |
|                         |              |        |              |        |              |        |              |        |              |        |              |        |              |        |





# CREATING "WHAT IFS" TO SHOW FINANCIAL IMPACT

### **Fund Balances - Historical and Projected**

Educational | O & M | Transportation | IMRF / SS | Working Cash | Tort Yorkville CUSD 115 | Base Scenario 3.17.25 with CP Transfer & Fund 40 Ext Increase



# PLAINFIELD CCSD 202 – RICK ENGSTROM

- Located in Will County & Kendall County
- Enrollment (2024) 24,244
- Low Income ~36%
- Operating Budget \$392,980,705







# WHO ARE OUR PEERS?

# Plainfield SD 202 Budget Prep Story

### Peer Summary

| District                | County  | District<br>Enrollment |         | Operating<br>Expenditures<br>Per Pupil |
|-------------------------|---------|------------------------|---------|----------------------------------------|
| Aurora East USD 131     | KANE    | 12,255                 | 69.55%