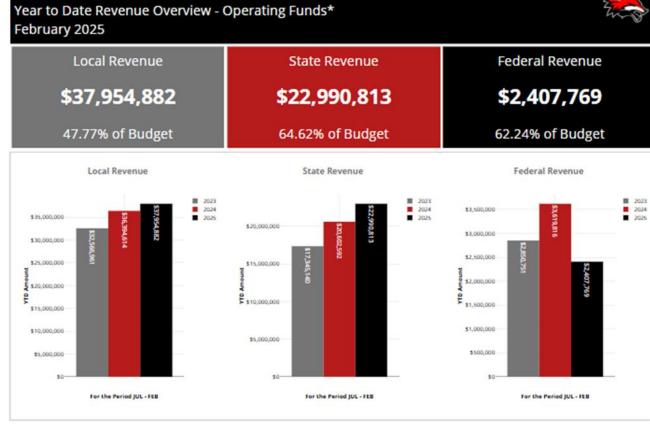

# **REFINING THE BUDGET**

- FY25 variances through February
- What line items are causing the largest variances?
- Where can I tighten my budget for next year?

 How is the budget different from historical actuals?