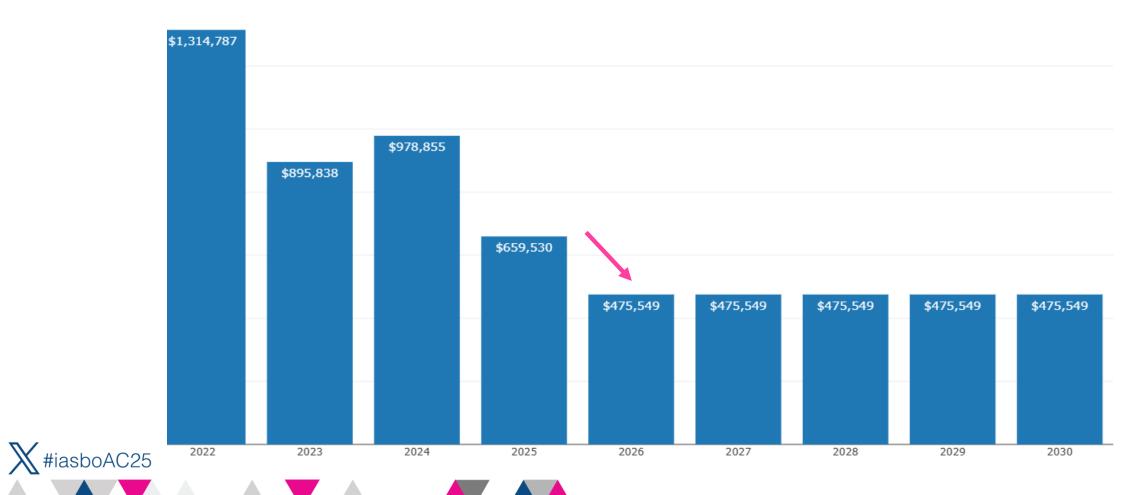

### **Historical Summary**

Educational | O & M | Transportation | IMRF / SS | Working Cash | Tort CUSD 308 | Base Scenario 9-6-24

|                                            |               | Annual Control of the |          |               |        |               |        |               |        |               |        |
|--------------------------------------------|---------------|--------------------------------------------------------------------------------------------------------------------------------------------------------------------------------------------------------------------------------------------------------------------------------------------------------------------------------------------------------------------------------------------------------------------------------------------------------------------------------------------------------------------------------------------------------------------------------------------------------------------------------------------------------------------------------------------------------------------------------------------------------------------------------------------------------------------------------------------------------------------------------------------------------------------------------------------------------------------------------------------------------------------------------------------------------------------------------------------------------------------------------------------------------------------------------------------------------------------------------------------------------------------------------------------------------------------------------------------------------------------------------------------------------------------------------------------------------------------------------------------------------------------------------------------------------------------------------------------------------------------------------------------------------------------------------------------------------------------------------------------------------------------------------------------------------------------------------------------------------------------------------------------------------------------------------------------------------------------------------------------------------------------------------------------------------------------------------------------------------------------------------|----------|---------------|--------|---------------|--------|---------------|--------|---------------|--------|
|                                            | AFR           | AFR                                                                                                                                                                                                                                                                                                                                                                                                                                                                                                                                                                                                                                                                                                                                                                                                                                                                                                                                                                                                                                                                                                                                                                                                                                                                                                                                                                                                                                                                                                                                                                                                                                                                                                                                                                                                                                                                                                                                                                                                                                                                                                                            |          | AFR           |        | AFR           |        | UNAUDIT       | ED     | BUDGE         | T      |
|                                            | FY 2020       | FY 20:                                                                                                                                                                                                                                                                                                                                                                                                                                                                                                                                                                                                                                                                                                                                                                                                                                                                                                                                                                                                                                                                                                                                                                                                                                                                                                                                                                                                                                                                                                                                                                                                                                                                                                                                                                                                                                                                                                                                                                                                                                                                                                                         | 21       | FY 202        | 2      | FY 202        | 3      | FY 202        | 4      | FY 202        | 5      |
| REVENUE                                    |               |                                                                                                                                                                                                                                                                                                                                                                                                                                                                                                                                                                                                                                                                                                                                                                                                                                                                                                                                                                                                                                                                                                                                                                                                                                                                                                                                                                                                                                                                                                                                                                                                                                                                                                                                                                                                                                                                                                                                                                                                                                                                                                                                |          |               |        |               |        |               |        |               |        |
| Local                                      | \$114,537,873 | \$114,366,130                                                                                                                                                                                                                                                                                                                                                                                                                                                                                                                                                                                                                                                                                                                                                                                                                                                                                                                                                                                                                                                                                                                                                                                                                                                                                                                                                                                                                                                                                                                                                                                                                                                                                                                                                                                                                                                                                                                                                                                                                                                                                                                  | -0.1%    | \$122,761,147 | 7.3%   | \$132,232,554 | 7.7%   | \$139,738,525 | 5.7%   | \$136,873,715 | -2.1%  |
| State                                      | \$87,095,801  | \$85,962,258                                                                                                                                                                                                                                                                                                                                                                                                                                                                                                                                                                                                                                                                                                                                                                                                                                                                                                                                                                                                                                                                                                                                                                                                                                                                                                                                                                                                                                                                                                                                                                                                                                                                                                                                                                                                                                                                                                                                                                                                                                                                                                                   | -1.3%    | \$91,718,988  | 6.7%   | \$100,574,171 | 9.7%   | \$114,405,929 | 13.8%  | \$116,037,916 | 1.4%   |
| Federal                                    | \$9,350,944   | \$11,854,702                                                                                                                                                                                                                                                                                                                                                                                                                                                                                                                                                                                                                                                                                                                                                                                                                                                                                                                                                                                                                                                                                                                                                                                                                                                                                                                                                                                                                                                                                                                                                                                                                                                                                                                                                                                                                                                                                                                                                                                                                                                                                                                   | 26.8%    | \$21,957,175  | 85.2%  | \$18,748,876  | -14.6% | \$17,742,816  | -5.4%  | \$9,116,204   | -48.6% |
| Other                                      | \$0           | \$0                                                                                                                                                                                                                                                                                                                                                                                                                                                                                                                                                                                                                                                                                                                                                                                                                                                                                                                                                                                                                                                                                                                                                                                                                                                                                                                                                                                                                                                                                                                                                                                                                                                                                                                                                                                                                                                                                                                                                                                                                                                                                                                            |          | \$0           |        | \$0           |        | \$0           |        | \$0           |        |
| TOTAL REVENUE                              | \$210,984,618 | \$212,183,090                                                                                                                                                                                                                                                                                                                                                                                                                                                                                                                                                                                                                                                                                                                                                                                                                                                                                                                                                                                                                                                                                                                                                                                                                                                                                                                                                                                                                                                                                                                                                                                                                                                                                                                                                                                                                                                                                                                                                                                                                                                                                                                  | 0.6%     | \$236,437,310 | 11.4%  | \$251,555,601 | 6.4%   | \$271,887,270 | 8.1%   | \$262,027,835 | -3.6%  |
| EXPENDITURES                               |               |                                                                                                                                                                                                                                                                                                                                                                                                                                                                                                                                                                                                                                                                                                                                                                                                                                                                                                                                                                                                                                                                                                                                                                                                                                                                                                                                                                                                                                                                                                                                                                                                                                                                                                                                                                                                                                                                                                                                                                                                                                                                                                                                |          |               |        |               |        |               |        |               |        |
| Salaries<br>Repetits                       | \$140,701,076 | \$142,663,757                                                                                                                                                                                                                                                                                                                                                                                                                                                                                                                                                                                                                                                                                                                                                                                                                                                                                                                                                                                                                                                                                                                                                                                                                                                                                                                                                                                                                                                                                                                                                                                                                                                                                                                                                                                                                                                                                                                                                                                                                                                                                                                  | 1.4%     | \$152,755,793 | 7.1%   | \$159,112,653 | 4.2%   | \$171,370,360 | 7.7%   | \$178,976,914 | 4.4%   |
| Benefits                                   | \$31,031,773  | \$33,973,062                                                                                                                                                                                                                                                                                                                                                                                                                                                                                                                                                                                                                                                                                                                                                                                                                                                                                                                                                                                                                                                                                                                                                                                                                                                                                                                                                                                                                                                                                                                                                                                                                                                                                                                                                                                                                                                                                                                                                                                                                                                                                                                   | 9.5%     | \$34,607,879  | 1.9%   | \$31,069,578  | -10.2% | \$34,587,422  | 11.3%  | \$35,514,668  | 2.7%   |
| Purchased Services                         | \$20,477,056  | \$15,898,029                                                                                                                                                                                                                                                                                                                                                                                                                                                                                                                                                                                                                                                                                                                                                                                                                                                                                                                                                                                                                                                                                                                                                                                                                                                                                                                                                                                                                                                                                                                                                                                                                                                                                                                                                                                                                                                                                                                                                                                                                                                                                                                   | -22.4%   | \$20,665,465  | 30.0%  | \$25,108,021  | 21.5%  | \$27,823,803  | 10.8%  | \$25,279,190  | -9.1%  |
| Supplies And Materials                     | \$9,979,481   | \$10,600,438                                                                                                                                                                                                                                                                                                                                                                                                                                                                                                                                                                                                                                                                                                                                                                                                                                                                                                                                                                                                                                                                                                                                                                                                                                                                                                                                                                                                                                                                                                                                                                                                                                                                                                                                                                                                                                                                                                                                                                                                                                                                                                                   | 6.2%     | \$9,983,584   | -5.8%  | \$11,765,616  | 17.8%  | \$11,049,662  | -6.1%  | \$10,225,087  | -7.5%  |
| Capital Outlay                             | \$56,118      | \$6,963,330                                                                                                                                                                                                                                                                                                                                                                                                                                                                                                                                                                                                                                                                                                                                                                                                                                                                                                                                                                                                                                                                                                                                                                                                                                                                                                                                                                                                                                                                                                                                                                                                                                                                                                                                                                                                                                                                                                                                                                                                                                                                                                                    | 12308.4% | \$231,559     | -96.7% | \$2,397,993   | 935.6% | \$209,887     | -91.2% | \$1,250,000   | 495.6% |
| Other Objects                              | \$4,695,019   | \$6,892,513                                                                                                                                                                                                                                                                                                                                                                                                                                                                                                                                                                                                                                                                                                                                                                                                                                                                                                                                                                                                                                                                                                                                                                                                                                                                                                                                                                                                                                                                                                                                                                                                                                                                                                                                                                                                                                                                                                                                                                                                                                                                                                                    | 46.8%    | \$7,737,806   | 12.3%  | \$8,057,498   | 4.1%   | \$9,211,464   | 14.3%  | \$9,996,211   | 8.5%   |
| Non-Capitalized Equipment                  | \$200,818     | \$3,461,937                                                                                                                                                                                                                                                                                                                                                                                                                                                                                                                                                                                                                                                                                                                                                                                                                                                                                                                                                                                                                                                                                                                                                                                                                                                                                                                                                                                                                                                                                                                                                                                                                                                                                                                                                                                                                                                                                                                                                                                                                                                                                                                    | 1623.9%  | \$2,067,600   | -40.3% | \$2,223,117   | 7.5%   | \$1,505,821   | -32.3% | \$2,052,174   | 36.3%  |
| Termination Benefits                       | \$0           | \$0                                                                                                                                                                                                                                                                                                                                                                                                                                                                                                                                                                                                                                                                                                                                                                                                                                                                                                                                                                                                                                                                                                                                                                                                                                                                                                                                                                                                                                                                                                                                                                                                                                                                                                                                                                                                                                                                                                                                                                                                                                                                                                                            |          | \$0           |        | \$0           |        | \$0           |        | \$300,000     |        |
| Provision For Contingencies                | \$0           | \$0                                                                                                                                                                                                                                                                                                                                                                                                                                                                                                                                                                                                                                                                                                                                                                                                                                                                                                                                                                                                                                                                                                                                                                                                                                                                                                                                                                                                                                                                                                                                                                                                                                                                                                                                                                                                                                                                                                                                                                                                                                                                                                                            |          | \$0           |        | \$0           |        | \$0           | -      | \$0           |        |
| TOTAL EXPENDITURES                         | \$207,141,341 | \$220,453,066                                                                                                                                                                                                                                                                                                                                                                                                                                                                                                                                                                                                                                                                                                                                                                                                                                                                                                                                                                                                                                                                                                                                                                                                                                                                                                                                                                                                                                                                                                                                                                                                                                                                                                                                                                                                                                                                                                                                                                                                                                                                                                                  | 6.4%     | \$228,049,686 | 3.4%   | \$239,734,476 | 5.1%   | \$255,758,419 | 6.7%   | \$263,594,245 | 3.1%   |
| SURPLUS / DEFICIT                          | \$3,843,277   | (\$8,269,976)                                                                                                                                                                                                                                                                                                                                                                                                                                                                                                                                                                                                                                                                                                                                                                                                                                                                                                                                                                                                                                                                                                                                                                                                                                                                                                                                                                                                                                                                                                                                                                                                                                                                                                                                                                                                                                                                                                                                                                                                                                                                                                                  |          | \$8,387,624   |        | \$11,821,125  |        | \$16,128,851  |        | (\$1,566,410) |        |
| OTHER FINANCING SOURCES / USES             |               |                                                                                                                                                                                                                                                                                                                                                                                                                                                                                                                                                                                                                                                                                                                                                                                                                                                                                                                                                                                                                                                                                                                                                                                                                                                                                                                                                                                                                                                                                                                                                                                                                                                                                                                                                                                                                                                                                                                                                                                                                                                                                                                                |          |               |        |               |        |               |        |               |        |
| Other Financing Sources                    | \$0           | \$9,670,726                                                                                                                                                                                                                                                                                                                                                                                                                                                                                                                                                                                                                                                                                                                                                                                                                                                                                                                                                                                                                                                                                                                                                                                                                                                                                                                                                                                                                                                                                                                                                                                                                                                                                                                                                                                                                                                                                                                                                                                                                                                                                                                    |          | \$18,001,291  |        | \$2,248,543   |        | \$0           |        | \$0           |        |
| Other Financing Uses                       | \$0           | (\$720,559)                                                                                                                                                                                                                                                                                                                                                                                                                                                                                                                                                                                                                                                                                                                                                                                                                                                                                                                                                                                                                                                                                                                                                                                                                                                                                                                                                                                                                                                                                                                                                                                                                                                                                                                                                                                                                                                                                                                                                                                                                                                                                                                    |          | (\$1,187,920) |        | (\$6,078,207) |        | \$0           |        | \$0           |        |
| TOTAL OTHER FIN. SOURCES / USES            | \$0           | \$8,950,167                                                                                                                                                                                                                                                                                                                                                                                                                                                                                                                                                                                                                                                                                                                                                                                                                                                                                                                                                                                                                                                                                                                                                                                                                                                                                                                                                                                                                                                                                                                                                                                                                                                                                                                                                                                                                                                                                                                                                                                                                                                                                                                    |          | \$16,813,371  |        | (\$3,829,664) |        | \$0           |        | \$0           |        |
| SURPLUS / DEFICIT INCL. OTHER FIN. SOURCES | \$3,843,277   | \$680,191                                                                                                                                                                                                                                                                                                                                                                                                                                                                                                                                                                                                                                                                                                                                                                                                                                                                                                                                                                                                                                                                                                                                                                                                                                                                                                                                                                                                                                                                                                                                                                                                                                                                                                                                                                                                                                                                                                                                                                                                                                                                                                                      |          | \$25,200,995  |        | \$7,991,461   |        | \$16,128,851  |        | (\$1,566,410) |        |
| BEGINNING FUND BALANCE                     | \$16,737,534  | \$20,580,811                                                                                                                                                                                                                                                                                                                                                                                                                                                                                                                                                                                                                                                                                                                                                                                                                                                                                                                                                                                                                                                                                                                                                                                                                                                                                                                                                                                                                                                                                                                                                                                                                                                                                                                                                                                                                                                                                                                                                                                                                                                                                                                   |          | \$21,261,002  |        | \$46,461,997  |        | \$54,453,458  |        | \$70,582,309  |        |
| AUDIT ADUSTMENTS TO FUND BALANCE           | \$0           | \$0                                                                                                                                                                                                                                                                                                                                                                                                                                                                                                                                                                                                                                                                                                                                                                                                                                                                                                                                                                                                                                                                                                                                                                                                                                                                                                                                                                                                                                                                                                                                                                                                                                                                                                                                                                                                                                                                                                                                                                                                                                                                                                                            |          | \$0           |        | \$0           |        | \$0           |        | \$0           |        |
| YEAR END BALANCE                           | \$20,580,811  | \$21,261,002                                                                                                                                                                                                                                                                                                                                                                                                                                                                                                                                                                                                                                                                                                                                                                                                                                                                                                                                                                                                                                                                                                                                                                                                                                                                                                                                                                                                                                                                                                                                                                                                                                                                                                                                                                                                                                                                                                                                                                                                                                                                                                                   |          | \$46,461,997  |        | \$54,453,458  |        | \$70,582,309  |        | \$69,015,899  |        |
| FUND BALANCE AS % OF EXPENDITURES          | 10%           | 10%                                                                                                                                                                                                                                                                                                                                                                                                                                                                                                                                                                                                                                                                                                                                                                                                                                                                                                                                                                                                                                                                                                                                                                                                                                                                                                                                                                                                                                                                                                                                                                                                                                                                                                                                                                                                                                                                                                                                                                                                                                                                                                                            |          | 20%           |        | 27%           |        | 280/          |        | 26%           |        |
| FUND BALANCE AS # OF MONTHS OF EXPEND.     | 1.19          | 1.16                                                                                                                                                                                                                                                                                                                                                                                                                                                                                                                                                                                                                                                                                                                                                                                                                                                                                                                                                                                                                                                                                                                                                                                                                                                                                                                                                                                                                                                                                                                                                                                                                                                                                                                                                                                                                                                                                                                                                                                                                                                                                                                           |          | 2.44          |        |               |        |               |        |               |        |
| TORD BALARCE AS # OF MORTHS OF EXPERTS.    | 1.13          | 1.10                                                                                                                                                                                                                                                                                                                                                                                                                                                                                                                                                                                                                                                                                                                                                                                                                                                                                                                                                                                                                                                                                                                                                                                                                                                                                                                                                                                                                                                                                                                                                                                                                                                                                                                                                                                                                                                                                                                                                                                                                                                                                                                           |          | 2.44          |        |               |        |               |        |               |        |
|                                            |               |                                                                                                                                                                                                                                                                                                                                                                                                                                                                                                                                                                                                                                                                                                                                                                                                                                                                                                                                                                                                                                                                                                                                                                                                                                                                                                                                                                                                                                                                                                                                                                                                                                                                                                                                                                                                                                                                                                                                                                                                                                                                                                                                |          |               |        |               |        |               |        |               |        |