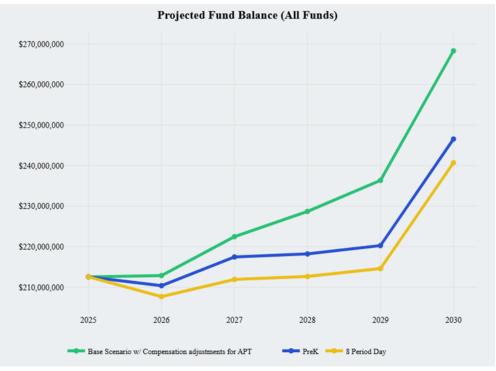

| 6.14           | 5.50                 |        | 5.54                 |        | 5.19                 |       | 5.40                 |        | 6.33                 |        |



# CREATING "WHAT IFS" TO SHOW FINANCIAL IMPACT

### **Cumulative Change in Total Salaries**





# **Questions and Answers**

We thank you for your time!







PURSUING YOUR PURPOSE with