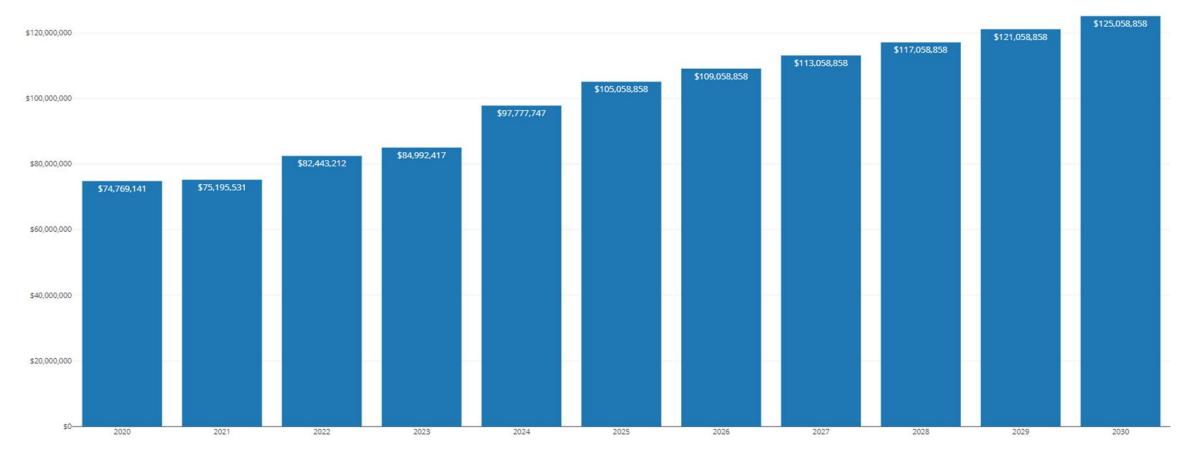

451,976  | 1,302,953   | 53.14%    |  |  |  |  |  |  |  |  |
| 690 Miscellaneous Objects                      | 173,406                                                   | 2,816,380  | (2,642,974) | -93.84%   |  |  |  |  |  |  |  |  |
| 700 Non-Capitalized Equipment                  | 656,054                                                   | 1,254,156  | (598,103)   | -47.69%   |  |  |  |  |  |  |  |  |
| 800                                            | 0                                                         | 200,000    | (200,000)   | -100.00%  |  |  |  |  |  |  |  |  |

# FINANCIAL PROJECTIONS

### **Fund Balances - Historical and Projected**

Educational | O & M | Transportation | IMRF / SS | Working Cash | Tort CUSD 308 | Base Scenario 1-16-25







# **EVIDENCE-BASED FUNDING**







# **CPPRT**





# COMMUNICATING THE BUDGET DRIVERS: EDUCATION FUND SALARIES







# TRANSPORTATION FUND - HISTORY

# **Historical Summary**

# Transportation Fund CUSD 308 | Base Scenario 1-16-25

|                                              | AFR          | AFR                |        | AFR               |         | AFR                |        | AFR                |        | BUDGE             | Ţ       |
|----------------------------------------------|--------------|--------------------|--------|-------------------|---------|--------------------|--------|--------------------|--------|-------------------|---------|
|                                              | FY 2020      | FY 202             | 1      | FY 2022           | 2       | FY 2023            | 3      | FY 2024