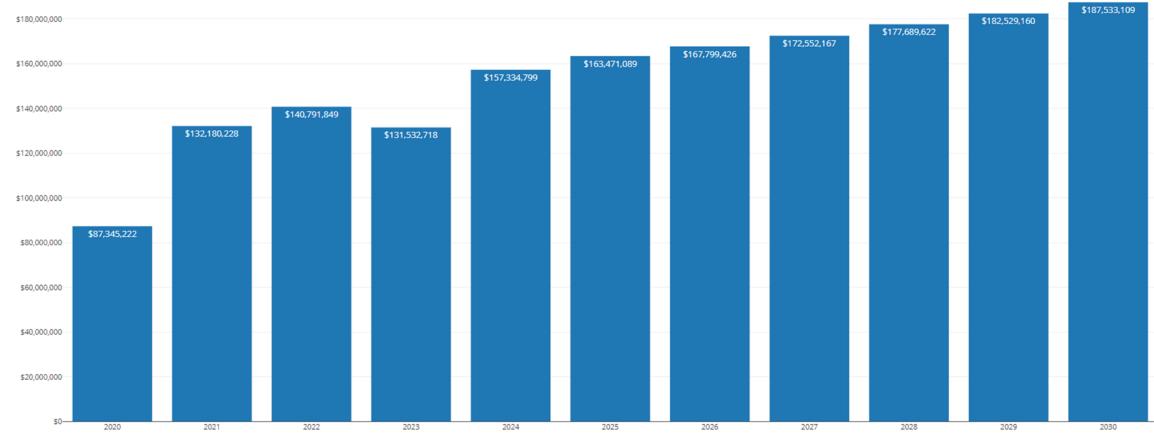

### **Historical Summary**

Educational | O & M | Transportation | IMRF / SS | Working Cash | Tort CUSD 308 | Base Scenario 9-6-24

|                                            |               | Annual Control of the |          |               |        |               |        |               |        |               |        |
|--------------------------------------------|---------------|--------------------------------------------------------------------------------------------------------------------------------------------------------------------------------------------------------------------------------------------------------------------------------------------------------------------------------------------------------------------------------------------------------------------------------------------------------------------------------------------------------------------------------------------------------------------------------------------------------------------------------------------------------------------------------------------------------------------------------------------------------------------------------------------------------------------------------------------------------------------------------------------------------------------------------------------------------------------------------------------------------------------------------------------------------------------------------------------------------------------------------------------------------------------------------------------------------------------------------------------------------------------------------------------------------------------------------------------------------------------------------------------------------------------------------------------------------------------------------------------------------------------------------------------------------------------------------------------------------------------------------------------------------------------------------------------------------------------------------------------------------------------------------------------------------------------------------------------------------------------------------------------------------------------------------------------------------------------------------------------------------------------------------------------------------------------------------------------------------------------------------|----------|---------------|--------|---------------|--------|---------------|--------|---------------|--------|
|                                            | AFR           | AFR                                                                                                                                                                                                                                                                                                                                                                                                                                                                                                                                                                                                                                                                                                                                                                                                                                                                                                                                                                                                                                                                                                                                                                                                                                                                                                                                                                                                                                                                                                                                                                                                                                                                                                                                                                                                                                                                                                                                                                                                                                                                                                                            |          | AFR           |        | AFR           |        | UNAUDIT       | ED     | BUDGE         | T      |
|                                            | FY 2020       | FY 20:                                                                                                                                                                                                                                                                                                                                                                                                                                                                                                                                                                                                                                                                                                                                                                                                                                                                                                                                                                                                                                                                                                                                                                                                                                                                                                                                                                                                                                                                                                                                                                                                                                                                                                                                                                                                                                                                                                                                                                                                                                                                                                                         | 21       | FY 202        | 2      | FY 202        | 3      | FY 202        | 4      | FY 202        | 5      |
| REVENUE                                    |               |                                                                                                                                                                                                                                                                                                                                                                                                                                                                                                                                                                                                                                                                                                                                                                                                                                                                                                                                                                                                                                                                                                                                                                                                                                                                                                                                                                                                                                                                                                                                                                                                                                                                                                                                                                                                                                                                                                                                                                                                                                                                                                                                |          |               |        |               |        |               |        |               |        |
| Local                                      | \$114,537,873 | \$114,366,130                                                                                                                                                                                                                                                                                                                                                                                                                                                                                                                                                                                                                                                                                                                                                                                                                                                                                                                                                                                                                                                                                                                                                                                                                                                                                                                                                                                                                                                                                                                                                                                                                                                                                                                                                                                                                                                                                                                                                                                                                                                                                                                  | -0.1%    | \$122,761,147 | 7.3%   | \$132,232,554 | 7.7%   | \$139,738,525 | 5.7%   | \$136,873,715 | -2.1%  |
| State                                      | \$87,095,801  | \$85,962,258                                                                                                                                                                                                                                                                                                                                                                                                                                                                                                                                                                                                                                                                                                                                                                                                                                                                                                                                                                                                                                                                                                                                                                                                                                                                                                                                                                                                                                                                                                                                                                                                                                                                                                                                                                                                                                                                                                                                                                                                                                                                                                                   | -1.3%    | \$91,718,988  | 6.7%   | \$100,574,171 | 9.7%   | \$114,405,929 | 13.8%  | \$116,037,916 | 1.4%   |
| Federal                                    | \$9,350,944   | \$11,854,702                                                                                                                                                                                                                                                                                                                                                                                                                                                                                                                                                                                                                                                                                                                                                                                                                                                                                                                                                                                                                                                                                                                                                                                                                                                                                                                                                                                                                                                                                                                                                                                                                                                                                                                                                                                                                                                                                                                                                                                                                                                                                                                   | 26.8%    | \$21,957,175  | 85.2%  | \$18,748,876  | -14.6% | \$17,742,816  | -5.4%  | \$9,116,204   | -48.6% |
| Other                                      | \$0           | \$0                                                                                                                                                                                                                                                                                                                                                                                                                                                                                                                                                                                                                                                                                                                                                                                                                                                                                                                                                                                                                                                                                                                                                                                                                                                                                                                                                                                                                                                                                                                                                                                                                                                                                                                                                                                                                                                                                                                                                                                                                                                                                                                            |          | \$0           |        | \$0           |        | \$0           |        | \$0           |        |
| TOTAL REVENUE                              | \$210,984,618 | \$212,183,090                                                                                                                                                                                                                                                                                                                                                                                                                                                                                                                                                                                                                                                                                                                                                                                                                                                                                                                                                                                                                                                                                                                                                                                                                                                                                                                                                                                                                                                                                                                                                                                                                                                                                                                                                                                                                                                                                                                                                                                                                                                                                                                  | 0.6%     | \$236,437,310 | 11.4%  | \$251,555,601 | 6.4%   | \$271,887,270 | 8.1%   | \$262,027,835 | -3.6%  |
| EXPENDITURES                               |               |                                                                                                                                                                                                                                                                                                                                                                                                                                                                                                                                                                                                                                                                                                                                                                                                                                                                                                                                                                                                                                                                                                                                                                                                                                                                                                                                                                                                                                                                                                                                                                                                                                                                                                                                                                                                                                                                                                                                                                                                                                                                                                                                |          |               |        |               |        |               |        |               |        |
| Salaries<br>Repetits                       | \$140,701,076 | \$142,663,757                                                                                                                                                                                                                                                                                                                                                                                                                                                                                                                                                                                                                                                                                                                                                                                                                                                                                                                                                                                                                                                                                                                                                                                                                                                                                                                                                                                                                                                                                                                                                                                                                                                                                                                                                                                                                                                                                                                                                                                                                                                                                                                  | 1.4%     | \$152,755,793 | 7.1%   | \$159,112,653 | 4.2%   | \$171,370,360 | 7.7%   | \$178,976,914 | 4.4%   |
| Benefits                                   | \$31,031,773  | \$33,973,062                                                                                                                                                                                                                                                                                                                                                                                                                                                                                                                                                                                                                                                                                                                                                                                                                                                                                                                                                                                                                                                                                                                                                                                                                                                                                                                                                                                                                                                                                                                                                                                                                                                                                                                                                                                                                                                                                                                                                                                                                                                                                                                   | 9.5%     | \$34,607,879  | 1.9%   | \$31,069,578  | -10.2% | \$34,587,422  | 11.3%  | \$35,514,668  | 2.7%   |
| Purchased Services                         | \$20,477,056  | \$15,898,029                                                                                                                                                                                                                                                                                                                                                                                                                                                                                                                                                                                                                                                                                                                                                                                                                                                                                                                                                                                                                                                                                                                                                                                                                                                                                                                                                                                                                                                                                                                                                                                                                                                                                                                                                                                                                                                                                                                                                                                                                                                                                                                   | -22.4%   | \$20,665,465  | 30.0%  | \$25,108,021  | 21.5%  | \$27,823,803  | 10.8%  | \$25,279,190  | -9.1%  |
| Supplies And Materials                     | \$9,979,481   | \$10,600,438                                                                                                                                                                                                                                                                                                                                                                                                                                                                                                                                                                                                                                                                                                                                                                                                                                                                                                                                                                                                                                                                                                                                                                                                                                                                                                                                                                                                                                                                                                                                                                                                                                                                                                                                                                                                                                                                                                                                                                                                                                                                                                                   | 6.2%     | \$9,983,584   | -5.8%  | \$11,765,616  | 17.8%  | \$11,049,662  | -6.1%  | \$10,225,087  | -7.5%  |
| Capital Outlay                             | \$56,118      | \$6,963,330                                                                                                                                                                                                                                                                                                                                                                                                                                                                                                                                                                                                                                                                                                                                                                                                                                                                                                                                                                                                                                                                                                                                                                                                                                                                                                                                                                                                                                                                                                                                                                                                                                                                                                                                                                                                                                                                                                                                                                                                                                                                                                                    | 12308.4% | \$231,559     | -96.7% | \$2,397,993   | 935.6% | \$209,887     | -91.2% | \$1,250,000   | 495.6% |
| Other Objects                              | \$4,695,019   | \$6,892,513                                                                                                                                                                                                                                                                                                                                                                                                                                                                                                                                                                                                                                                                                                                                                                                                                                                                                                                                                                                                                                                                                                                                                                                                                                                                                                                                                                                                                                                                                                                                                                                                                                                                                                                                                                                                                                                                                                                                                                                                                                                                                                                    | 46.8%    | \$7,737,806   | 12.3%  | \$8,057,498   | 4.1%   | \$9,211,464   | 14.3%  | \$9,996,211   | 8.5%   |
| Non-Capitalized Equipment                  | \$200,818     | \$3,461,937                                                                                                                                                                                                                                                                                                                                                                                                                                                                                                                                                                                                                                                                                                                                                                                                                                                                                                                                                                                                                                                                                                                                                                                                                                                                                                                                                                                                                                                                                                                                                                                                                                                                                                                                                                                                                                                                                                                                                                                                                                                                                                                    | 1623.9%  | \$2,067,600   | -40.3% | \$2,223,117   | 7.5%   | \$1,505,821   | -32.3% | \$2,052,174   | 36.3%  |
| Termination Benefits                       | \$0           | \$0                                                                                                                                                                                                                                                                                                                                                                                                                                                                                                                                                                                                                                                                                                                                                                                                                                                                                                                                                                                                                                                                                                                                                                                                                                                                                                                                                                                                                                                                                                                                                                                                                                                                                                                                                                                                                                                                                                                                                                                                                                                                                                                            |          | \$0           |        | \$0           |        | \$0           |        | \$300,000     |        |
| Provision For Contingencies                | \$0           | \$0                                                                                                                                                                                                                                                                                                                                                                                                                                                                                                                                                                                                                                                                                                                                                                                                                                                                                                                                                                                                                                                                                                                                                                                                                                                                                                                                                                                                                                                                                                                                                                                                                                                                                                                                                                                                                                                                                                                                                                                                                                                                                                                            |          | \$0           |        | \$0           |        | \$0           | -      | \$0           |        |
| TOTAL EXPENDITURES                         | \$207,141,341 | \$220,453,066                                                                                                                                                                                                                                                                                                                                                                                                                                                                                                                                                                                                                                                                                                                                                                                                                                                                                                                                                                                                                                                                                                                                                                                                                                                                                                                                                                                                                                                                                                                                                                                                                                                                                                                                                                                                                                                                                                                                                                                                                                                                                                                  | 6.4%     | \$228,049,686 | 3.4%   | \$239,734,476 | 5.1%   | \$255,758,419 | 6.7%   | \$263,594,245 | 3.1%   |
| SURPLUS / DEFICIT                          | \$3,843,277   | (\$8,269,976)                                                                                                                                                                                                                                                                                                                                                                                                                                                                                                                                                                                                                                                                                                                                                                                                                                                                                                                                                                                                                                                                                                                                                                                                                                                                                                                                                                                                                                                                                                                                                                                                                                                                                                                                                                                                                                                                                                                                                                                                                                                                                                                  |          | \$8,387,624   |        | \$11,821,125  |        | \$16,128,851  |        | (\$1,566,410) |        |
| OTHER FINANCING SOURCES / USES             |               |                                                                                                                                                                                                                                                                                                                                                                                                                                                                                                                                                                                                                                                                                                                                                                                                                                                                                                                                                                                                                                                                                                                                                                                                                                                                                                                                                                                                                                                                                                                                                                                                                                                                                                                                                                                                                                                                                                                                                                                                                                                                                                                                |          |               |        |               |        |               |        |               |        |
| Other Financing Sources                    | \$0           | \$9,670,726                                                                                                                                                                                                                                                                                                                                                                                                                                                                                                                                                                                                                                                                                                                                                                                                                                                                                                                                                                                                                                                                                                                                                                                                                                                                                                                                                                                                                                                                                                                                                                                                                                                                                                                                                                                                                                                                                                                                                                                                                                                                                                                    |          | \$18,001,291  |        | \$2,248,543   |        | \$0           |        | \$0           |        |
| Other Financing Uses                       | \$0           | (\$720,559)                                                                                                                                                                                                                                                                                                                                                                                                                                                                                                                                                                                                                                                                                                                                                                                                                                                                                                                                                                                                                                                                                                                                                                                                                                                                                                                                                                                                                                                                                                                                                                                                                                                                                                                                                                                                                                                                                                                                                                                                                                                                                                                    |          | (\$1,187,920) |        | (\$6,078,207) |        | \$0           |        | \$0           |        |
| TOTAL OTHER FIN. SOURCES / USES            | \$0           | \$8,950,167                                                                                                                                                                                                                                                                                                                                                                                                                                                                                                                                                                                                                                                                                                                                                                                                                                                                                                                                                                                                                                                                                                                                                                                                                                                                                                                                                                                                                                                                                                                                                                                                                                                                                                                                                                                                                                                                                                                                                                                                                                                                                                                    |          | \$16,813,371  |        | (\$3,829,664) |        | \$0           |        | \$0           |        |
| SURPLUS / DEFICIT INCL. OTHER FIN. SOURCES | \$3,843,277   | \$680,191                                                                                                                                                                                                                                                                                                                                                                                                                                                                                                                                                                                                                                                                                                                                                                                                                                                                                                                                                                                                                                                                                                                                                                                                                                                                                                                                                                                                                                                                                                                                                                                                                                                                                                                                                                                                                                                                                                                                                                                                                                                                                                                      |          | \$25,200,995  |        | \$7,991,461   |        | \$16,128,851  |        | (\$1,566,410) |        |
| BEGINNING FUND BALANCE                     | \$16,737,534  | \$20,580,811                                                                                                                                                                                                                                                                                                                                                                                                                                                                                                                                                                                                                                                                                                                                                                                                                                                                                                                                                                                                                                                                                                                                                                                                                                                                                                                                                                                                                                                                                                                                                                                                                                                                                                                                                                                                                                                                                                                                                                                                                                                                                                                   |          | \$21,261,002  |        | \$46,461,997  |        | \$54,453,458  |        | \$70,582,309  |        |
| AUDIT ADUSTMENTS TO FUND BALANCE           | \$0           | \$0                                                                                                                                                                                                                                                                                                                                                                                                                                                                                                                                                                                                                                                                                                                                                                                                                                                                                                                                                                                                                                                                                                                                                                                                                                                                                                                                                                                                                                                                                                                                                                                                                                                                                                                                                                                                                                                                                                                                                                                                                                                                                                                            |          | \$0           |        | \$0           |        | \$0           |        | \$0           |        |
| YEAR END BALANCE                           | \$20,580,811  | \$21,261,002                                                                                                                                                                                                                                                                                                                                                                                                                                                                                                                                                                                                                                                                                                                                                                                                                                                                                                                                                                                                                                                                                                                                                                                                                                                                                                                                                                                                                                                                                                                                                                                                                                                                                                                                                                                                                                                                                                                                                                                                                                                                                                                   |          | \$46,461,997  |        | \$54,453,458  |        | \$70,582,309  |        | \$69,015,899  |        |
| FUND BALANCE AS % OF EXPENDITURES          | 10%           | 10%                                                                                                                                                                                                                                                                                                                                                                                                                                                                                                                                                                                                                                                                                                                                                                                                                                                                                                                                                                                                                                                                                                                                                                                                                                                                                                                                                                                                                                                                                                                                                                                                                                                                                                                                                                                                                                                                                                                                                                                                                                                                                                                            |          | 20%           |        | 27%           |        | 280/          |        | 26%           |        |
| FUND BALANCE AS # OF MONTHS OF EXPEND.     | 1.19          | 1.16                                                                                                                                                                                                                                                                                                                                                                                                                                                                                                                                                                                                                                                                                                                                                                                                                                                                                                                                                                                                                                                                                                                                                                                                                                                                                                                                                                                                                                                                                                                                                                                                                                                                                                                                                                                                                                                                                                                                                                                                                                                                                                                           |          | 2.44          |        |               |        |               |        |               |        |
| TORD BALARCE AS # OF MORTHS OF EXPERTS.    | 1.13          | 1.10                                                                                                                                                                                                                                                                                                                                                                                                                                                                                                                                                                                                                                                                                                                                                                                                                                                                                                                                                                                                                                                                                                                                                                                                                                                                                                                                                                                                                                                                                                                                                                                                                                                                                                                                                                                                                                                                                                                                                                                                                                                                                                                           |          | 2.44          |        |               |        |               |        |               |        |
|                                            |               |                                                                                                                                                                                                                                                                                                                                                                                                                                                                                                                                                                                                                                                                                                                                                                                                                                                                                                                                                                                                                                                                                                                                                                                                                                                                                                                                                                                                                                                                                                                                                                                                                                                                                                                                                                                                                                                                                                                                                                                                                                                                                                                                |          |               |        |               |        |               |        |               |        |