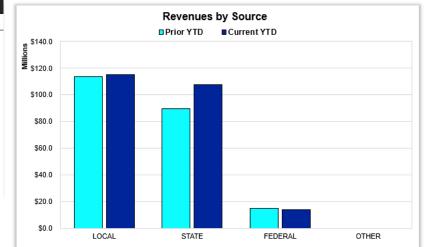

### **Historical Summary**

Educational | O & M | Transportation | IMRF / SS | Working Cash | Tort CUSD 308 | Base Scenario 9-6-24

|                                            |               | Annual Control of the |          |               |        |               |        |               |        |               |        |
|--------------------------------------------|---------------|--------------------------------------------------------------------------------------------------------------------------------------------------------------------------------------------------------------------------------------------------------------------------------------------------------------------------------------------------------------------------------------------------------------------------------------------------------------------------------------------------------------------------------------------------------------------------------------------------------------------------------------------------------------------------------------------------------------------------------------------------------------------------------------------------------------------------------------------------------------------------------------------------------------------------------------------------------------------------------------------------------------------------------------------------------------------------------------------------------------------------------------------------------------------------------------------------------------------------------------------------------------------------------------------------------------------------------------------------------------------------------------------------------------------------------------------------------------------------------------------------------------------------------------------------------------------------------------------------------------------------------------------------------------------------------------------------------------------------------------------------------------------------------------------------------------------------------------------------------------------------------------------------------------------------------------------------------------------------------------------------------------------------------------------------------------------------------------------------------------------------------|----------|---------------|--------|---------------|--------|---------------|--------|---------------|--------|
|                                            | AFR           | AFR                                                                                                                                                                                                                                                                                                                                                                                                                                                                                                                                                                                                                                                                                                                                                                                                                                                                                                                                                                                                                                                                                                                                                                                                                                                                                                                                                                                                                                                                                                                                                                                                                                                                                                                                                                                                                                                                                                                                                                                                                                                                                                                            |          | AFR           |        | AFR           |        | UNAUDIT       | ED     | BUDGE         | T      |
|                                            | FY 2020       | FY 20:                                                                                                                                                                                                                                                                                                                                                                                                                                                                                                                                                                                                                                                                                                                                                                                                                                                                                                                                                                                                                                                                                                                                                                                                                                                                                                                                                                                                                                                                                                                                                                                                                                                                                                                                                                                                                                                                                                                                                                                                                                                                                                                         | 21       | FY 202        | 2      | FY 202        | 3      | FY 202        | 4      | FY 202        | 5      |
| REVENUE                                    |               |                                                                                                                                                                                                                                                                                                                                                                                                                                                                                                                                                                                                                                                                                                                                                                                                                                                                                                                                                                                                                                                                                                                                                                                                                                                                                                                                                                                                                                                                                                                                                                                                                                                                                                                                                                                                                                                                                                                                                                                                                                                                                                                                |          |               |        |               |        |               |        |               |        |
| Local                                      | \$114,537,873 | \$114,366,130                                                                                                                                                                                                                                                                                                                                                                                                                                                                                                                                                                                                                                                                                                                                                                                                                                                                                                                                                                                                                                                                                                                                                                                                                                                                                                                                                                                                                                                                                                                                                                                                                                                                                                                                                                                                                                                                                                                                                                                                                                                                                                                  | -0.1%    | \$122,761,147 | 7.3%   | \$132,232,554 | 7.7%   | \$139,738,525 | 5.7%   | \$136,873,715 | -2.1%  |
| State                                      | \$87,095,801  | \$85,962,258                                                                                                                                                                                                                                                                                                                                                                                                                                                                                                                                                                                                                                                                                                                                                                                                                                                                                                                                                                                                                                                                                                                                                                                                                                                                                                                                                                                                                                                                                                                                                                                                                                                                                                                                                                                                                                                                                                                                                                                                                                                                                                                   | -1.3%    | \$91,718,988  | 6.7%   | \$100,574,171 | 9.7%   | \$114,405,929 | 13.8%  | \$116,037,916 | 1.4%   |
| Federal                                    | \$9,350,944   | \$11,854,702                                                                                                                                                                                                                                                                                                                                                                                                                                                                                                                                                                                                                                                                                                                                                                                                                                                                                                                                                                                                                                                                                                                                                                                                                                                                                                                                                                                                                                                                                                                                                                                                                                                                                                                                                                                                                                                                                                                                                                                                                                                                                                                   | 26.8%    | \$21,957,175  | 85.2%  | \$18,748,876  | -14.6% | \$17,742,816  | -5.4%  | \$9,116,204   | -48.6% |
| Other                                      | \$0           | \$0                                                                                                                                                                                                                                                                                                                                                                                                                                                                                                                                                                                                                                                                                                                                                                                                                                                                                                                                                                                                                                                                                                                                                                                                                                                                                                                                                                                                                                                                                                                                                                                                                                                                                                                                                                                                                                                                                                                                                                                                                                                                                                                            |          | \$0           |        | \$0           |        | \$0           |        | \$0           |        |
| TOTAL REVENUE                              | \$210,984,618 | \$212,183,090                                                                                                                                                                                                                                                                                                                                                                                                                                                                                                                                                                                                                                                                                                                                                                                                                                                                                                                                                                                                                                                                                                                                                                                                                                                                                                                                                                                                                                                                                                                                                                                                                                                                                                                                                                                                                                                                                                                                                                                                                                                                                                                  | 0.6%     | \$236,437,310 | 11.4%  | \$251,555,601 | 6.4%   | \$271,887,270 | 8.1%   | \$262,027,835 | -3.6%  |
| EXPENDITURES                               |               |                                                                                                                                                                                                                                                                                                                                                                                                                                                                                                                                                                                                                                                                                                                                                                                                                                                                                                                                                                                                                                                                                                                                                                                                                                                                                                                                                                                                                                                                                                                                                                                                                                                                                                                                                                                                                                                                                                                                                                                                                                                                                                                                |          |               |        |               |        |               |        |               |        |
| Salaries<br>Repetits                       | \$140,701,076 | \$142,663,757                                                                                                                                                                                                                                                                                                                                                                                                                                                                                                                                                                                                                                                                                                                                                                                                                                                                                                                                                                                                                                                                                                                                                                                                                                                                                                                                                                                                                                                                                                                                                                                                                                                                                                                                                                                                                                                                                                                                                                                                                                                                                                                  | 1.4%     | \$152,755,793 | 7.1%   | \$159,112,653 | 4.2%   | \$171,370,360 | 7.7%   | \$178,976,914 | 4.4%   |
| Benefits                                   | \$31,031,773  | \$33,973,062                                                                                                                                                                                                                                                                                                                                                                                                                                                                                                                                                                                                                                                                                                                                                                                                                                                                                                                                                                                                                                                                                                                                                                                                                                                                                                                                                                                                                                                                                                                                                                                                                                                                                                                                                                                                                                                                                                                                                                                                                                                                                                                   | 9.5%     | \$34,607,879  | 1.9%   | \$31,069,578  | -10.2% | \$34,587,422  | 11.3%  | \$35,514,668  | 2.7%   |
| Purchased Services                         | \$20,477,056  | \$15,898,029                                                                                                                                                                                                                                                                                                                                                                                                                                                                                                                                                                                                                                                                                                                                                                                                                                                                                                                                                                                                                                                                                                                                                                                                                                                                                                                                                                                                                                                                                                                                                                                                                                                                                                                                                                                                                                                                                                                                                                                                                                                                                                                   | -22.4%   | \$20,665,465  | 30.0%  | \$25,108,021  | 21.5%  | \$27,823,803  | 10.8%  | \$25,279,190  | -9.1%  |
| Supplies And Materials                     | \$9,979,481   | \$10,600,438                                                                                                                                                                                                                                                                                                                                                                                                                                                                                                                                                                                                                                                                                                                                                                                                                                                                                                                                                                                                                                                                                                                                                                                                                                                                                                                                                                                                                                                                                                                                                                                                                                                                                                                                                                                                                                                                                                                                                                                                                                                                                                                   | 6.2%     | \$9,983,584   | -5.8%  | \$11,765,616  | 17.8%  | \$11,049,662  | -6.1%  | \$10,225,087  | -7.5%  |
| Capital Outlay                             | \$56,118      | \$6,963,330                                                                                                                                                                                                                                                                                                                                                                                                                                                                                                                                                                                                                                                                                                                                                                                                                                                                                                                                                                                                                                                                                                                                                                                                                                                                                                                                                                                                                                                                                                                                                                                                                                                                                                                                                                                                                                                                                                                                                                                                                                                                                                                    | 12308.4% | \$231,559     | -96.7% | \$2,397,993   | 935.6% | \$209,887     | -91.2% | \$1,250,000   | 495.6% |
| Other Objects                              | \$4,695,019   | \$6,892,513                                                                                                                                                                                                                                                                                                                                                                                                                                                                                                                                                                                                                                                                                                                                                                                                                                                                                                                                                                                                                                                                                                                                                                                                                                                                                                                                                                                                                                                                                                                                                                                                                                                                                                                                                                                                                                                                                                                                                                                                                                                                                                                    | 46.8%    | \$7,737,806   | 12.3%  | \$8,057,498   | 4.1%   | \$9,211,464   | 14.3%  | \$9,996,211   | 8.5%   |
| Non-Capitalized Equipment                  | \$200,818     | \$3,461,937                                                                                                                                                                                                                                                                                                                                                                                                                                                                                                                                                                                                                                                                                                                                                                                                                                                                                                                                                                                                                                                                                                                                                                                                                                                                                                                                                                                                                                                                                                                                                                                                                                                                                                                                                                                                                                                                                                                                                                                                                                                                                                                    | 1623.9%  | \$2,067,600   | -40.3% | \$2,223,117   | 7.5%   | \$1,505,821   | -32.3% | \$2,052,174   | 36.3%  |
| Termination Benefits                       | \$0           | \$0                                                                                                                                                                                                                                                                                                                                                                                                                                                                                                                                                                                                                                                                                                                                                                                                                                                                                                                                                                                                                                                                                                                                                                                                                                                                                                                                                                                                                                                                                                                                                                                                                                                                                                                                                                                                                                                                                                                                                                                                                                                                                                                            |          | \$0           |        | \$0           |        | \$0           |        | \$300,000     |        |
| Provision For Contingencies                | \$0           | \$0                                                                                                                                                                                                                                                                                                                                                                                                                                                                                                                                                                                                                                                                                                                                                                                                                                                                                                                                                                                                                                                                                                                                                                                                                                                                                                                                                                                                                                                                                                                                                                                                                                                                                                                                                                                                                                                                                                                                                                                                                                                                                                                            |          | \$0           |        | \$0           |        | \$0           | -      | \$0           |        |
| TOTAL EXPENDITURES                         | \$207,141,341 | \$220,453,066                                                                                                                                                                                                                                                                                                                                                                                                                                                                                                                                                                                                                                                                                                                                                                                                                                                                                                                                                                                                                                                                                                                                                                                                                                                                                                                                                                                                                                                                                                                                                                                                                                                                                                                                                                                                                                                                                                                                                                                                                                                                                                                  | 6.4%     | \$228,049,686 | 3.4%   | \$239,734,476 | 5.1%   | \$255,758,419 | 6.7%   | \$263,594,245 | 3.1%   |
| SURPLUS / DEFICIT                          | \$3,843,277   | (\$8,269,976)                                                                                                                                                                                                                                                                                                                                                                                                                                                                                                                                                                                                                                                                                                                                                                                                                                                                                                                                                                                                                                                                                                                                                                                                                                                                                                                                                                                                                                                                                                                                                                                                                                                                                                                                                                                                                                                                                                                                                                                                                                                                                                                  |          | \$8,387,624   |        | \$11,821,125  |        | \$16,128,851  |        | (\$1,566,410) |        |
| OTHER FINANCING SOURCES / USES             |               |                                                                                                                                                                                                                                                                                                                                                                                                                                                                                                                                                                                                                                                                                                                                                                                                                                                                                                                                                                                                                                                                                                                                                                                                                                                                                                                                                                                                                                                                                                                                                                                                                                                                                                                                                                                                                                                                                                                                                                                                                                                                                                                                |          |               |        |               |        |               |        |               |        |
| Other Financing Sources                    | \$0           | \$9,670,726                                                                                                                                                                                                                                                                                                                                                                                                                                                                                                                                                                                                                                                                                                                                                                                                                                                                                                                                                                                                                                                                                                                                                                                                                                                                                                                                                                                                                                                                                                                                                                                                                                                                                                                                                                                                                                                                                                                                                                                                                                                                                                                    |          | \$18,001,291  |        | \$2,248,543   |        | \$0           |        | \$0           |        |
| Other Financing Uses                       | \$0           | (\$720,559)                                                                                                                                                                                                                                                                                                                                                                                                                                                                                                                                                                                                                                                                                                                                                                                                                                                                                                                                                                                                                                                                                                                                                                                                                                                                                                                                                                                                                                                                                                                                                                                                                                                                                                                                                                                                                                                                                                                                                                                                                                                                                                                    |          | (\$1,187,920) |        | (\$6,078,207) |        | \$0           |        | \$0           |        |
| TOTAL OTHER FIN. SOURCES / USES            | \$0           | \$8,950,167                                                                                                                                                                                                                                                                                                                                                                                                                                                                                                                                                                                                                                                                                                                                                                                                                                                                                                                                                                                                                                                                                                                                                                                                                                                                                                                                                                                                                                                                                                                                                                                                                                                                                                                                                                                                                                                                                                                                                                                                                                                                                                                    |          | \$16,813,371  |        | (\$3,829,664) |        | \$0           |        | \$0           |        |
| SURPLUS / DEFICIT INCL. OTHER FIN. SOURCES | \$3,843,277   | \$680,191                                                                                                                                                                                                                                                                                                                                                                                                                                                                                                                                                                                                                                                                                                                                                                                                                                                                                                                                                                                                                                                                                                                                                                                                                                                                                                                                                                                                                                                                                                                                                                                                                                                                                                                                                                                                                                                                                                                                                                                                                                                                                                                      |          | \$25,200,995  |        | \$7,991,461   |        | \$16,128,851  |        | (\$1,566,410) |        |
| BEGINNING FUND BALANCE                     | \$16,737,534  | \$20,580,811                                                                                                                                                                                                                                                                                                                                                                                                                                                                                                                                                                                                                                                                                                                                                                                                                                                                                                                                                                                                                                                                                                                                                                                                                                                                                                                                                                                                                                                                                                                                                                                                                                                                                                                                                                                                                                                                                                                                                                                                                                                                                                                   |          | \$21,261,002  |        | \$46,461,997  |        | \$54,453,458  |        | \$70,582,309  |        |
| AUDIT ADUSTMENTS TO FUND BALANCE           | \$0           | \$0                                                                                                                                                                                                                                                                                                                                                                                                                                                                                                                                                                                                                                                                                                                                                                                                                                                                                                                                                                                                                                                                                                                                                                                                                                                                                                                                                                                                                                                                                                                                                                                                                                                                                                                                                                                                                                                                                                                                                                                                                                                                                                                            |          | \$0           |        | \$0           |        | \$0           |        | \$0           |        |
| YEAR END BALANCE                           | \$20,580,811  | \$21,261,002                                                                                                                                                                                                                                                                                                                                                                                                                                                                                                                                                                                                                                                                                                                                                                                                                                                                                                                                                                                                                                                                                                                                                                                                                                                                                                                                                                                                                                                                                                                                                                                                                                                                                                                                                                                                                                                                                                                                                                                                                                                                                                                   |          | \$46,461,997  |        | \$54,453,458  |        | \$70,582,309  |        | \$69,015,899  |        |
| FUND BALANCE AS % OF EXPENDITURES          | 10%           | 10%                                                                                                                                                                                                                                                                                                                                                                                                                                                                                                                                                                                                                                                                                                                                                                                                                                                                                                                                                                                                                                                                                                                                                                                                                                                                                                                                                                                                                                                                                                                                                                                                                                                                                                                                                                                                                                                                                                                                                                                                                                                                                                                            |          | 20%           |        | 27%           |        | 280/          |        | 26%           |        |
| FUND BALANCE AS # OF MONTHS OF EXPEND.     | 1.19          | 1.16                                                                                                                                                                                                                                                                                                                                                                                                                                                                                                                                                                                                                                                                                                                                                                                                                                                                                                                                                                                                                                                                                                                                                                                                                                                                                                                                                                                                                                                                                                                                                                                                                                                                                                                                                                                                                                                                                                                                                                                                                                                                                                                           |          | 2.44          |        |               |        |               |        |               |        |
| TORD BALARCE AS # OF MORTHS OF EXPERTS.    | 1.13          | 1.10                                                                                                                                                                                                                                                                                                                                                                                                                                                                                                                                                                                                                                                                                                                                                                                                                                                                                                                                                                                                                                                                                                                                                                                                                                                                                                                                                                                                                                                                                                                                                                                                                                                                                                                                                                                                                                                                                                                                                                                                                                                                                                                           |          | 2.44          |        |               |        |               |        |               |        |
|                                            |               |                                                                                                                                                                                                                                                                                                                                                                                                                                                                                                                                                                                                                                                                                                                                                                                                                                                                                                                                                                                                                                                                                                                                                                                                                                                                                                                                                                                                                                                                                                                                                                                                                                                                                                                                                                                                                                                                                                                                                                                                                                                                                                                                |          |               |        |               |        |               |        |               |        |