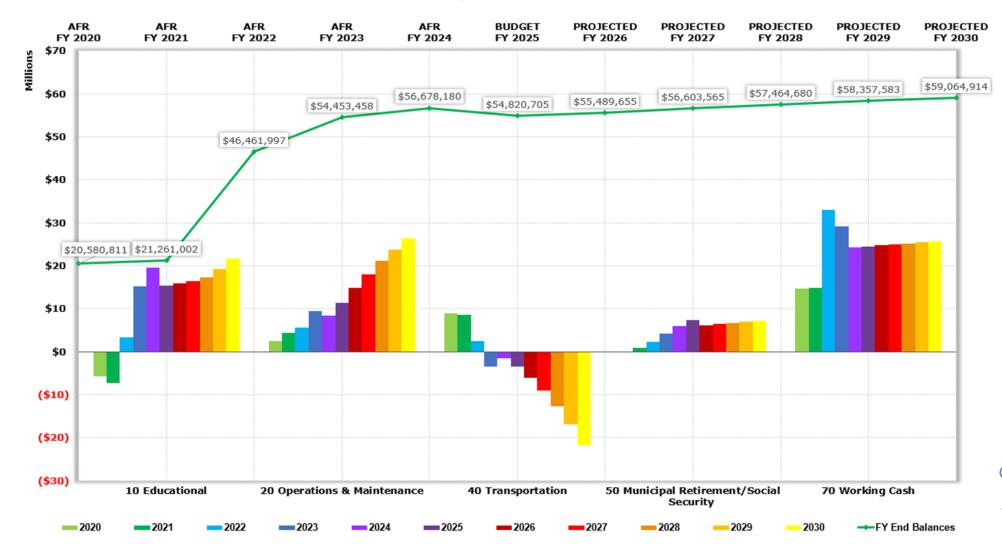

### **Historical Summary**

Educational | O & M | Transportation | IMRF / SS | Working Cash | Tort CUSD 308 | Base Scenario 9-6-24

|                                            |               | Annual Control of the |          |               |        |               |        |               |        |               |        |
|--------------------------------------------|---------------|--------------------------------------------------------------------------------------------------------------------------------------------------------------------------------------------------------------------------------------------------------------------------------------------------------------------------------------------------------------------------------------------------------------------------------------------------------------------------------------------------------------------------------------------------------------------------------------------------------------------------------------------------------------------------------------------------------------------------------------------------------------------------------------------------------------------------------------------------------------------------------------------------------------------------------------------------------------------------------------------------------------------------------------------------------------------------------------------------------------------------------------------------------------------------------------------------------------------------------------------------------------------------------------------------------------------------------------------------------------------------------------------------------------------------------------------------------------------------------------------------------------------------------------------------------------------------------------------------------------------------------------------------------------------------------------------------------------------------------------------------------------------------------------------------------------------------------------------------------------------------------------------------------------------------------------------------------------------------------------------------------------------------------------------------------------------------------------------------------------------------------|----------|---------------|--------|---------------|--------|---------------|--------|---------------|--------|
|                                            | AFR           | AFR                                                                                                                                                                                                                                                                                                                                                                                                                                                                                                                                                                                                                                                                                                                                                                                                                                                                                                                                                                                                                                                                                                                                                                                                                                                                                                                                                                                                                                                                                                                                                                                                                                                                                                                                                                                                                                                                                                                                                                                                                                                                                                                            |          | AFR           |        | AFR           |        | UNAUDIT       | ED     | BUDGE         | T      |
|                                            | FY 2020       | FY 20:                                                                                                                                                                                                                                                                                                                                                                                                                                                                                                                                                                                                                                                                                                                                                                                                                                                                                                                                                                                                                                                                                                                                                                                                                                                                                                                                                                                                                                                                                                                                                                                                                                                                                                                                                                                                                                                                                                                                                                                                                                                                                                                         | 21       | FY 202        | 2      | FY 202        | 3      | FY 202        | 4      | FY 202        | 5      |
| REVENUE                                    |               |                                                                                                                                                                                                                                                                                                                                                                                                                                                                                                                                                                                                                                                                                                                                                                                                                                                                                                                                                                                                                                                                                                                                                                                                                                                                                                                                                                                                                                                                                                                                                                                                                                                                                                                                                                                                                                                                                                                                                                                                                                                                                                                                |          |               |        |               |        |               |        |               |        |
| Local                                      | \$114,537,873 | \$114,366,130                                                                                                                                                                                                                                                                                                                                                                                                                                                                                                                                                                                                                                                                                                                                                                                                                                                                                                                                                                                                                                                                                                                                                                                                                                                                                                                                                                                                                                                                                                                                                                                                                                                                                                                                                                                                                                                                                                                                                                                                                                                                                                                  | -0.1%    | \$122,761,147 | 7.3%   | \$132,232,554 | 7.7%   | \$139,738,525 | 5.7%   | \$136,873,715 | -2.1%  |
| State                                      | \$87,095,801  | \$85,962,258                                                                                                                                                                                                                                                                                                                                                                                                                                                                                                                                                                                                                                                                                                                                                                                                                                                                                                                                                                                                                                                                                                                                                                                                                                                                                                                                                                                                                                                                                                                                                                                                                                                                                                                                                                                                                                                                                                                                                                                                                                                                                                                   | -1.3%    | \$91,718,988  | 6.7%   | \$100,574,171 | 9.7%   | \$114,405,929 | 13.8%  | \$116,037,916 | 1.4%   |
| Federal                                    | \$9,350,944   | \$11,854,702                                                                                                                                                                                                                                                                                                                                                                                                                                                                                                                                                                                                                                                                                                                                                                                                                                                                                                                                                                                                                                                                                                                                                                                                                                                                                                                                                                                                                                                                                                                                                                                                                                                                                                                                                                                                                                                                                                                                                                                                                                                                                                                   | 26.8%    | \$21,957,175  | 85.2%  | \$18,748,876  | -14.6% | \$17,742,816  | -5.4%  | \$9,116,204   | -48.6% |
| Other                                      | \$0           | \$0                                                                                                                                                                                                                                                                                                                                                                                                                                                                                                                                                                                                                                                                                                                                                                                                                                                                                                                                                                                                                                                                                                                                                                                                                                                                                                                                                                                                                                                                                                                                                                                                                                                                                                                                                                                                                                                                                                                                                                                                                                                                                                                            |          | \$0           |        | \$0           |        | \$0           |        | \$0           |        |
| TOTAL REVENUE                              | \$210,984,618 | \$212,183,090                                                                                                                                                                                                                                                                                                                                                                                                                                                                                                                                                                                                                                                                                                                                                                                                                                                                                                                                                                                                                                                                                                                                                                                                                                                                                                                                                                                                                                                                                                                                                                                                                                                                                                                                                                                                                                                                                                                                                                                                                                                                                                                  | 0.6%     | \$236,437,310 | 11.4%  | \$251,555,601 | 6.4%   | \$271,887,270 | 8.1%   | \$262,027,835 | -3.6%  |
| EXPENDITURES                               |               |                                                                                                                                                                                                                                                                                                                                                                                                                                                                                                                                                                                                                                                                                                                                                                                                                                                                                                                                                                                                                                                                                                                                                                                                                                                                                                                                                                                                                                                                                                                                                                                                                                                                                                                                                                                                                                                                                                                                                                                                                                                                                                                                |          |               |        |               |        |               |        |               |        |
| Salaries<br>Repetits                       | \$140,701,076 | \$142,663,757                                                                                                                                                                                                                                                                                                                                                                                                                                                                                                                                                                                                                                                                                                                                                                                                                                                                                                                                                                                                                                                                                                                                                                                                                                                                                                                                                                                                                                                                                                                                                                                                                                                                                                                                                                                                                                                                                                                                                                                                                                                                                                                  | 1.4%     | \$152,755,793 | 7.1%   | \$159,112,653 | 4.2%   | \$171,370,360 | 7.7%   | \$178,976,914 | 4.4%   |
| Benefits                                   | \$31,031,773  | \$33,973,062                                                                                                                                                                                                                                                                                                                                                                                                                                                                                                                                                                                                                                                                                                                                                                                                                                                                                                                                                                                                                                                                                                                                                                                                                                                                                                                                                                                                                                                                                                                                                                                                                                                                                                                                                                                                                                                                                                                                                                                                                                                                                                                   | 9.5%     | \$34,607,879  | 1.9%   | \$31,069,578  | -10.2% | \$34,587,422  | 11.3%  | \$35,514,668  | 2.7%   |
| Purchased Services                         | \$20,477,056  | \$15,898,029                                                                                                                                                                                                                                                                                                                                                                                                                                                                                                                                                                                                                                                                                                                                                                                                                                                                                                                                                                                                                                                                                                                                                                                                                                                                                                                                                                                                                                                                                                                                                                                                                                                                                                                                                                                                                                                                                                                                                                                                                                                                                                                   | -22.4%   | \$20,665,465  | 30.0%  | \$25,108,021  | 21.5%  | \$27,823,803  | 10.8%  | \$25,279,190  | -9.1%  |
| Supplies And Materials                     | \$9,979,481   | \$10,600,438                                                                                                                                                                                                                                                                                                                                                                                                                                                                                                                                                                                                                                                                                                                                                                                                                                                                                                                                                                                                                                                                                                                                                                                                                                                                                                                                                                                                                                                                                                                                                                                                                                                                                                                                                                                                                                                                                                                                                                                                                                                                                                                   | 6.2%     | \$9,983,584   | -5.8%  | \$11,765,616  | 17.8%  | \$11,049,662  | -6.1%  | \$10,225,087  | -7.5%  |
| Capital Outlay                             | \$56,118      | \$6,963,330                                                                                                                                                                                                                                                                                                                                                                                                                                                                                                                                                                                                                                                                                                                                                                                                                                                                                                                                                                                                                                                                                                                                                                                                                                                                                                                                                                                                                                                                                                                                                                                                                                                                                                                                                                                                                                                                                                                                                                                                                                                                                                                    | 12308.4% | \$231,559     | -96.7% | \$2,397,993   | 935.6% | \$209,887     | -91.2% | \$1,250,000   | 495.6% |
| Other Objects                              | \$4,695,019   | \$6,892,513                                                                                                                                                                                                                                                                                                                                                                                                                                                                                                                                                                                                                                                                                                                                                                                                                                                                                                                                                                                                                                                                                                                                                                                                                                                                                                                                                                                                                                                                                                                                                                                                                                                                                                                                                                                                                                                                                                                                                                                                                                                                                                                    | 46.8%    | \$7,737,806   | 12.3%  | \$8,057,498   | 4.1%   | \$9,211,464   | 14.3%  | \$9,996,211   | 8.5%   |
| Non-Capitalized Equipment                  | \$200,818     | \$3,461,937                                                                                                                                                                                                                                                                                                                                                                                                                                                                                                                                                                                                                                                                                                                                                                                                                                                                                                                                                                                                                                                                                                                                                                                                                                                                                                                                                                                                                                                                                                                                                                                                                                                                                                                                                                                                                                                                                                                                                                                                                                                                                                                    | 1623.9%  | \$2,067,600   | -40.3% | \$2,223,117   | 7.5%   | \$1,505,821   | -32.3% | \$2,052,174   | 36.3%  |
| Termination Benefits                       | \$0           | \$0                                                                                                                                                                                                                                                                                                                                                                                                                                                                                                                                                                                                                                                                                                                                                                                                                                                                                                                                                                                                                                                                                                                                                                                                                                                                                                                                                                                                                                                                                                                                                                                                                                                                                                                                                                                                                                                                                                                                                                                                                                                                                                                            |          | \$0           |        | \$0           |        | \$0           |        | \$300,000     |        |
| Provision For Contingencies                | \$0           | \$0                                                                                                                                                                                                                                                                                                                                                                                                                                                                                                                                                                                                                                                                                                                                                                                                                                                                                                                                                                                                                                                                                                                                                                                                                                                                                                                                                                                                                                                                                                                                                                                                                                                                                                                                                                                                                                                                                                                                                                                                                                                                                                                            |          | \$0           |        | \$0           |        | \$0           | -      | \$0           |        |
| TOTAL EXPENDITURES                         | \$207,141,341 | \$220,453,066                                                                                                                                                                                                                                                                                                                                                                                                                                                                                                                                                                                                                                                                                                                                                                                                                                                                                                                                                                                                                                                                                                                                                                                                                                                                                                                                                                                                                                                                                                                                                                                                                                                                                                                                                                                                                                                                                                                                                                                                                                                                                                                  | 6.4%     | \$228,049,686 | 3.4%   | \$239,734,476 | 5.1%   | \$255,758,419 | 6.7%   | \$263,594,245 | 3.1%   |
| SURPLUS / DEFICIT                          | \$3,843,277   | (\$8,269,976)                                                                                                                                                                                                                                                                                                                                                                                                                                                                                                                                                                                                                                                                                                                                                                                                                                                                                                                                                                                                                                                                                                                                                                                                                                                                                                                                                                                                                                                                                                                                                                                                                                                                                                                                                                                                                                                                                                                                                                                                                                                                                                                  |          | \$8,387,624   |        | \$11,821,125  |        | \$16,128,851  |        | (\$1,566,410) |        |
| OTHER FINANCING SOURCES / USES             |               |                                                                                                                                                                                                                                                                                                                                                                                                                                                                                                                                                                                                                                                                                                                                                                                                                                                                                                                                                                                                                                                                                                                                                                                                                                                                                                                                                                                                                                                                                                                                                                                                                                                                                                                                                                                                                                                                                                                                                                                                                                                                                                                                |          |               |        |               |        |               |        |               |        |
| Other Financing Sources                    | \$0           | \$9,670,726                                                                                                                                                                                                                                                                                                                                                                                                                                                                                                                                                                                                                                                                                                                                                                                                                                                                                                                                                                                                                                                                                                                                                                                                                                                                                                                                                                                                                                                                                                                                                                                                                                                                                                                                                                                                                                                                                                                                                                                                                                                                                                                    |          | \$18,001,291  |        | \$2,248,543   |        | \$0           |        | \$0           |        |
| Other Financing Uses                       | \$0           | (\$720,559)                                                                                                                                                                                                                                                                                                                                                                                                                                                                                                                                                                                                                                                                                                                                                                                                                                                                                                                                                                                                                                                                                                                                                                                                                                                                                                                                                                                                                                                                                                                                                                                                                                                                                                                                                                                                                                                                                                                                                                                                                                                                                                                    |          | (\$1,187,920) |        | (\$6,078,207) |        | \$0           |        | \$0           |        |
| TOTAL OTHER FIN. SOURCES / USES            | \$0           | \$8,950,167                                                                                                                                                                                                                                                                                                                                                                                                                                                                                                                                                                                                                                                                                                                                                                                                                                                                                                                                                                                                                                                                                                                                                                                                                                                                                                                                                                                                                                                                                                                                                                                                                                                                                                                                                                                                                                                                                                                                                                                                                                                                                                                    |          | \$16,813,371  |        | (\$3,829,664) |        | \$0           |        | \$0           |        |
| SURPLUS / DEFICIT INCL. OTHER FIN. SOURCES | \$3,843,277   | \$680,191                                                                                                                                                                                                                                                                                                                                                                                                                                                                                                                                                                                                                                                                                                                                                                                                                                                                                                                                                                                                                                                                                                                                                                                                                                                                                                                                                                                                                                                                                                                                                                                                                                                                                                                                                                                                                                                                                                                                                                                                                                                                                                                      |          | \$25,200,995  |        | \$7,991,461   |        | \$16,128,851  |        | (\$1,566,410) |        |
| BEGINNING FUND BALANCE                     | \$16,737,534  | \$20,580,811                                                                                                                                                                                                                                                                                                                                                                                                                                                                                                                                                                                                                                                                                                                                                                                                                                                                                                                                                                                                                                                                                                                                                                                                                                                                                                                                                                                                                                                                                                                                                                                                                                                                                                                                                                                                                                                                                                                                                                                                                                                                                                                   |          | \$21,261,002  |        | \$46,461,997  |        | \$54,453,458  |        | \$70,582,309  |        |
| AUDIT ADUSTMENTS TO FUND BALANCE           | \$0           | \$0                                                                                                                                                                                                                                                                                                                                                                                                                                                                                                                                                                                                                                                                                                                                                                                                                                                                                                                                                                                                                                                                                                                                                                                                                                                                                                                                                                                                                                                                                                                                                                                                                                                                                                                                                                                                                                                                                                                                                                                                                                                                                                                            |          | \$0           |        | \$0           |        | \$0           |        | \$0           |        |
| YEAR END BALANCE                           | \$20,580,811  | \$21,261,002                                                                                                                                                                                                                                                                                                                                                                                                                                                                                                                                                                                                                                                                                                                                                                                                                                                                                                                                                                                                                                                                                                                                                                                                                                                                                                                                                                                                                                                                                                                                                                                                                                                                                                                                                                                                                                                                                                                                                                                                                                                                                                                   |          | \$46,461,997  |        | \$54,453,458  |        | \$70,582,309  |        | \$69,015,899  |        |
| FUND BALANCE AS % OF EXPENDITURES          | 10%           | 10%                                                                                                                                                                                                                                                                                                                                                                                                                                                                                                                                                                                                                                                                                                                                                                                                                                                                                                                                                                                                                                                                                                                                                                                                                                                                                                                                                                                                                                                                                                                                                                                                                                                                                                                                                                                                                                                                                                                                                                                                                                                                                                                            |          | 20%           |        | 27%           |        | 280/          |        | 26%           |        |
| FUND BALANCE AS # OF MONTHS OF EXPEND.     | 1.19          | 1.16                                                                                                                                                                                                                                                                                                                                                                                                                                                                                                                                                                                                                                                                                                                                                                                                                                                                                                                                                                                                                                                                                                                                                                                                                                                                                                                                                                                                                                                                                                                                                                                                                                                                                                                                                                                                                                                                                                                                                                                                                                                                                                                           |          | 2.44          |        |               |        |               |        |               |        |
| TORD BALARCE AS # OF MORTHS OF EXPERTS.    | 1.13          | 1.10                                                                                                                                                                                                                                                                                                                                                                                                                                                                                                                                                                                                                                                                                                                                                                                                                                                                                                                                                                                                                                                                                                                                                                                                                                                                                                                                                                                                                                                                                                                                                                                                                                                                                                                                                                                                                                                                                                                                                                                                                                                                                                                           |          | 2.44          |        |               |        |               |        |               |        |
|                                            |               |                                                                                                                                                                                                                                                                                                                                                                                                                                                                                                                                                                                                                                                                                                                                                                                                                                                                                                                                                                                                                                                                                                                                                                                                                                                                                                                                                                                                                                                                                                                                                                                                                                                                                                                                                                                                                                                                                                                                                                                                                                                                                                                                |          |               |        |               |        |               |        |               |        |