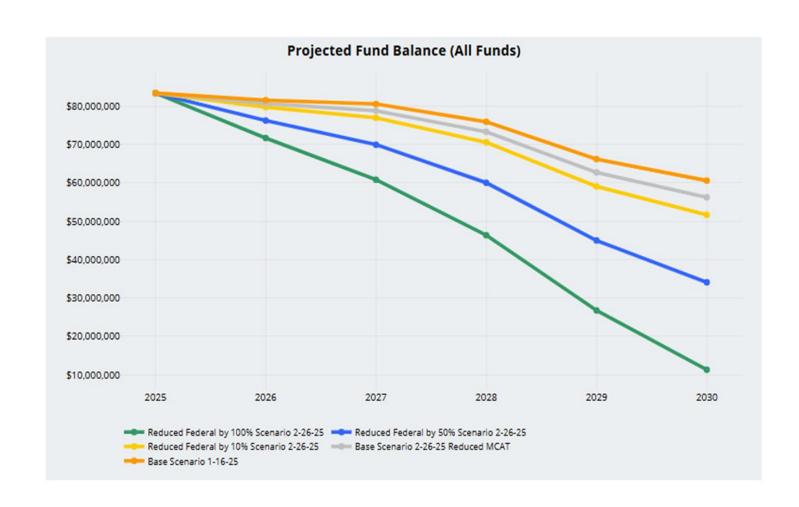

2,494         0.3734         10,736,141         0.3748         11,141,101         0.3744         11,512,785         0.3726         11,893,310         0.3708         12,282,897         0.3690         12,681,777         158,499         0.0057         -         -         -         -         -         -         -         -         -         -         -         -         -         -         -         -         -         -         -         -         -         -         -         -         -         -         - <t< td=""></t<> |





# CREATING "WHAT IFS" TO SHOW FINANCIAL IMPACT

- Create & compare multiple scenarios
  - Base Scenario
  - MCAT Prorations
  - Federal Prorations
- Common Scenario Variations
  - Negotiations
  - Capital Projects
  - Debt Issuance
  - Amended Budget
  - Referenda



# YORKVILLE CUSD 115 – KREG WESLEY

- Located in Kendall County
- Enrollment (2024) 6804
- Low Income ~28%
- Operating Budget \$113,800,542







# FINANCIAL TRANSPARENCY



 Published Monthly Treasurer's Financial Dashboard & 5-Year Forecast on District Website



FY 2023

YTD Amount

\$29,642,708

\$314,460

\$599,408

\$554,391

\$707,997

\$747,997

\$32,566,961

FY 2024

YTD Amount

\$31,433,118

\$660,406

\$1,523,664

\$1,271,559

\$36,394,614

\$695,818

\$810,049

FY 2025

YTD Amount

\$34,130,412

\$332,036

\$683,058

\$592,781

\$440,330

\$37,954,882

\$1,776,265

FY 2025

**Annual Budget** 

\$73,288,908

\$659,530

\$922,874

\$328,000

\$1,075,000

\$79,460,171

\$3,185,859

FY 2025

46.57%

50.34%

55.75%

74.01%

180.73%

40.96%

% YTD Budget

Yorkville CUSD 115

1100