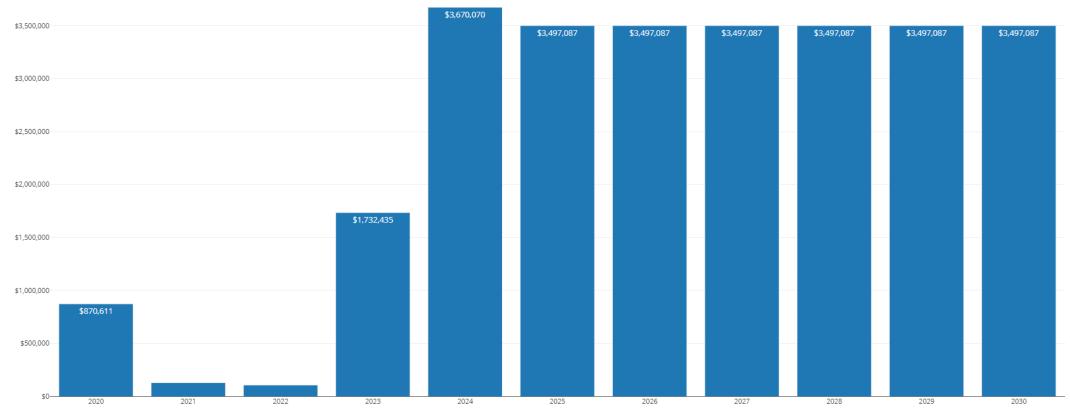

| 87%                     |        | 91%                  |         | 83%           |        | 81%           |         |
| FUND BALANCE AS # OF MONTHS OF EXPEND.     | 7.63          | 8.82           |        | 10.42                   |        | 10.94                |         | 9.97          |        | 9.67          |         |
| FUND BALANCE AS # OF MONTHS OF EXPEND.     | 1.03          | 0.02           |        | 10.42                   |        | 10.94                |         | 3.31          |        | 9.01          |         |

# FINANCIAL PROJECTIONS

### **Fund Balances - Historical and Projected**

Educational | O & M | Transportation | IMRF / SS | Working Cash | Tort Yorkville CUSD 115 | Base Scenario 3.17.25



# CPPRT (EARLY FY25)





CPPRT (LATE FY25)



# INVESTMENT EARNINGS





# **EVIDENCE-BASED FUNDING**



# EXTENSION REALLOCATION – TRANSPORTATION FUND



# TAX RATE PROJECTIONS

|                                  | Extension |
|----------------------------------|-----------|
| Educational Fund                 | 49,000,0  |
| (Ed) Special Education           | 8,900,1   |
| *(Ed) PTAB Adjustments/Recapture | 437,3     |
| Operations & Maintenance Fund    | 8,400,0   |
| Debt Service Fund                | 8,750,1   |
| Transportation Fund              | 2,000,0   |
| IMRF Fund                        | 1,125,0   |
| Social Security/Medicare Fund    | 1,400,0   |
| Working Cash Fund                | 5,0       |
| Fire Prevention and Safety Fund  | 8,1       |

|                         | 2023         |        | 2024         |        | 2025         |        | 2