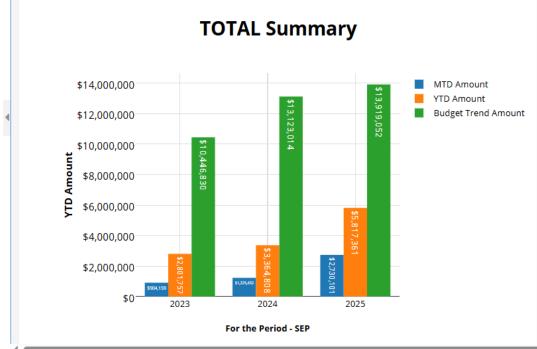

- Plainfield East High School - Comparison Ch East High School Q2 2025 Building - High School - Plainfield East High School **TOTAL Summary TOTAL Summary** \$80,000 \$76,149 \$300,000 \$70,000 **Budget Trend Amount** \$68,788 \$60,000 \$250,000 \$50,000 \$200,000 \$40,000 £ \$150,000 \$30,000 \$100,000 \$20,000 \$50,000 \$10,000 32,163 \$0 2023 2024 2025 2024

# FINANCIAL TRANSPARENCY ACROSS DEPARTMENTS

Department - Operations & Maintenance



# Select Dashboards ✓ Q1:Department - Operations & Maintenance ☐ Q2: Department - Operations & Maintenance

Comparison Charts YTD as a % of TOTAL Budget Table YTD Amount Comparison Table MTD Amount Comparison Table Fund 60 Comparison Charts Fund 60 YTD as a % of TOTAL

**DASHBOARDS** 

Plainfield CCSD 202 - Operations & Maintenance - Comparison Ch





# FINANCIAL TRANSPARENCY WITH SCHOOL BOARD (MONTHLY)





### Educational | Operations and Maintenance | Transportation | IMRF | Working Cash | Tort For the Period Ending March 31, 2025 **Actual YTD Expenditures** Actual YTD Salaries / Benefits **Actual YTD Other Objects Projected Year-End Balances** as % of Budgeted Expenditures 66.39% Projected YTD Expenditures Projected YTD Salaries / Benefits Projected YTD Other Objects 75.35% All Funds | Top 10 Expenditures by Program YTD **Expenditures by Object**







# FINANCIAL TRANSPARENCY WITH SCHOOL BOARD (QUARTERLY)

# Plainfield SD 202 3rd Quarter 2025 Expense Overview Education, Operations & Maintenance, Transportation, Illinois Municipal Retirement & Social Security, Working Cash, Tort

YTD Salary and Benefits
YTD Purchased Services
Y