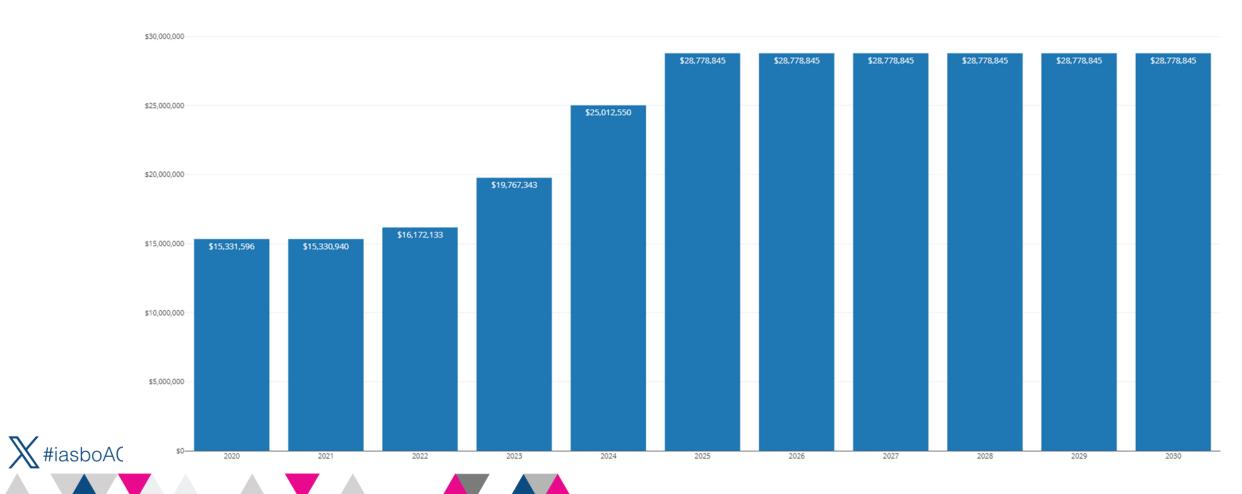

| 91%                  |         | 83%           |        | 81%           |         |
| FUND BALANCE AS # OF MONTHS OF EXPEND.     | 7.63          | 8.82           |        | 10.42                   |        | 10.94                |         | 9.97          |        | 9.67          |         |
| FUND BALANCE AS # OF MONTHS OF EXPEND.     | 1.03          | 0.02           |        | 10.42                   |        | 10.94                |         | 3.31          |        | 9.01          |         |

# FINANCIAL PROJECTIONS

### **Fund Balances - Historical and Projected**

Educational | O & M | Transportation | IMRF / SS | Working Cash | Tort Yorkville CUSD 115 | Base Scenario 3.17.25



# CPPRT (EARLY FY25)





CPPRT (LATE FY25)



# INVESTMENT EARNINGS





# **EVIDENCE-BASED FUNDING**



# EXTENSION REALLOCATION – TRANSPORTATION FUND



# TAX RATE PROJECTIONS

|                                  | Extension |
|----------------------------------|-----------|
| Educational Fund                 | 49,000,0  |
| (Ed) Special Education           | 8,900,1   |
| *(Ed) PTAB Adjustments/Recapture | 437,3     |
| Operations & Maintenance Fund    | 8,400,0   |
| Debt Service Fund                | 8,750,1   |
| Transportation Fund              | 2,000,0   |
| IMRF Fund                        | 1,125,0   |
| Social Security/Medicare Fund    | 1,400,0   |
| Working Cash Fund                | 5,0       |
| Fire Prevention and Safety Fund  | 8,1       |

|                         | 2023         |        | 2024         |        | 2025         |        | 2026         |        | 2027