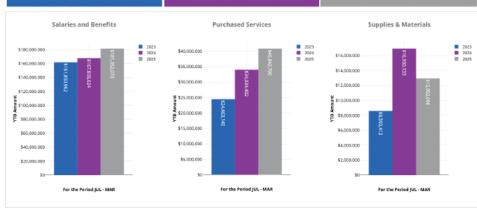

rt For the Period Ending March 31, 2025 **Actual YTD Expenditures** Actual YTD Salaries / Benefits **Actual YTD Other Objects Projected Year-End Balances** as % of Budgeted Expenditures 66.39% Projected YTD Expenditures Projected YTD Salaries / Benefits Projected YTD Other Objects 75.35% All Funds | Top 10 Expenditures by Program YTD **Expenditures by Object**







# FINANCIAL TRANSPARENCY WITH SCHOOL BOARD (QUARTERLY)

# Plainfield SD 202 3rd Quarter 2025 Expense Overview Education, Operations & Maintenance, Transportation, Illinois Municipal Retirement & Social Security, Working Cash, Tort

YTD Salary and Benefits
YTD Purchased Services
YTD Supplies

64.46% of Budget
76.53% of Budget

Prior Year YTD 64.03% of Actuals
Prior Year YTD: 71.28% of Actuals
Prior Year YTD: 70.48% of Actuals



|                                       | FY 2023<br>YTD Amount | FY 2024<br>YTD Amount | FY 2025<br>YTD Amount | FY 2025<br>Annual Budget | FY 2025<br>% YTD Budget |
|---------------------------------------|-----------------------|-----------------------|-----------------------|--------------------------|-------------------------|
| SALARIES AND BENEFITS                 |                       |                       |                       |                          |                         |
| 100 Salaries                          | \$119,183,829         | \$124,091,787         | \$134,510,522         | \$209,517,748            | 64.20%                  |
| 200 Benefits                          | \$42,667,133          | \$43,716,837          | \$46,841,551          | \$71,835,72B