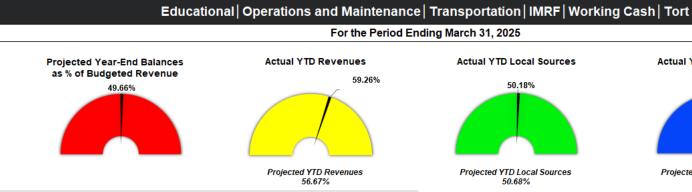

### **Historical Summary**

Educational | O & M | Transportation | IMRF / SS | Working Cash | Tort CUSD 308 | Base Scenario 9-6-24

|                                            |               | Annual Control of the |          |               |        |               |        |               |        |               |        |
|--------------------------------------------|---------------|--------------------------------------------------------------------------------------------------------------------------------------------------------------------------------------------------------------------------------------------------------------------------------------------------------------------------------------------------------------------------------------------------------------------------------------------------------------------------------------------------------------------------------------------------------------------------------------------------------------------------------------------------------------------------------------------------------------------------------------------------------------------------------------------------------------------------------------------------------------------------------------------------------------------------------------------------------------------------------------------------------------------------------------------------------------------------------------------------------------------------------------------------------------------------------------------------------------------------------------------------------------------------------------------------------------------------------------------------------------------------------------------------------------------------------------------------------------------------------------------------------------------------------------------------------------------------------------------------------------------------------------------------------------------------------------------------------------------------------------------------------------------------------------------------------------------------------------------------------------------------------------------------------------------------------------------------------------------------------------------------------------------------------------------------------------------------------------------------------------------------------|----------|---------------|--------|---------------|--------|---------------|--------|---------------|--------|
|                                            | AFR           | AFR                                                                                                                                                                                                                                                                                                                                                                                                                                                                                                                                                                                                                                                                                                                                                                                                                                                                                                                                                                                                                                                                                                                                                                                                                                                                                                                                                                                                                                                                                                                                                                                                                                                                                                                                                                                                                                                                                                                                                                                                                                                                                                                            |          | AFR           |        | AFR           |        | UNAUDIT       | ED     | BUDGE         | T      |
|                                            | FY 2020       | FY 20:                                                                                                                                                                                                                                                                                                                                                                                                                                                                                                                                                                                                                                                                                                                                                                                                                                                                                                                                                                                                                                                                                                                                                                                                                                                                                                                                                                                                                                                                                                                                                                                                                                                                                                                                                                                                                                                                                                                                                                                                                                                                                                                         | 21       | FY 202        | 2      | FY 202        | 3      | FY 202        | 4      | FY 202        | 5      |
| REVENUE                                    |               |                                                                                                                                                                                                                                                                                                                                                                                                                                                                                                                                                                                                                                                                                                                                                                                                                                                                                                                                                                                                                                                                                                                                                                                                                                                                                                                                                                                                                                                                                                                                                                                                                                                                                                                                                                                                                                                                                                                                                                                                                                                                                                                                |          |               |        |               |        |               |        |               |        |
| Local                                      | \$114,537,873 | \$114,366,130                                                                                                                                                                                                                                                                                                                                                                                                                                                                                                                                                                                                                                                                                                                                                                                                                                                                                                                                                                                                                                                                                                                                                                                                                                                                                                                                                                                                                                                                                                                                                                                                                                                                                                                                                                                                                                                                                                                                                                                                                                                                                                                  | -0.1%    | \$122,761,147 | 7.3%   | \$132,232,554 | 7.7%   | \$139,738,525 | 5.7%   | \$136,873,715 | -2.1%  |
| State                                      | \$87,095,801  | \$85,962,258                                                                                                                                                                                                                                                                                                                                                                                                                                                                                                                                                                                                                                                                                                                                                                                                                                                                                                                                                                                                                                                                                                                                                                                                                                                                                                                                                                                                                                                                                                                                                                                                                                                                                                                                                                                                                                                                                                                                                                                                                                                                                                                   | -1.3%    | \$91,718,988  | 6.7%   | \$100,574,171 | 9.7%   | \$114,405,929 | 13.8%  | \$116,037,916 | 1.4%   |
| Federal                                    | \$9,350,944   | \$11,854,702                                                                                                                                                                                                                                                                                                                                                                                                                                                                                                                                                                                                                                                                                                                                                                                                                                                                                                                                                                                                                                                                                                                                                                                                                                                                                                                                                                                                                                                                                                                                                                                                                                                                                                                                                                                                                                                                                                                                                                                                                                                                                                                   | 26.8%    | \$21,957,175  | 85.2%  | \$18,748,876  | -14.6% | \$17,742,816  | -5.4%  | \$9,116,204   | -48.6% |
| Other                                      | \$0           | \$0                                                                                                                                                                                                                                                                                                                                                                                                                                                                                                                                                                                                                                                                                                                                                                                                                                                                                                                                                                                                                                                                                                                                                                                                                                                                                                                                                                                                                                                                                                                                                                                                                                                                                                                                                                                                                                                                                                                                                                                                                                                                                                                            |          | \$0           |        | \$0           |        | \$0           |        | \$0           |        |
| TOTAL REVENUE                              | \$210,984,618 | \$212,183,090                                                                                                                                                                                                                                                                                                                                                                                                                                                                                                                                                                                                                                                                                                                                                                                                                                                                                                                                                                                                                                                                                                                                                                                                                                                                                                                                                                                                                                                                                                                                                                                                                                                                                                                                                                                                                                                                                                                                                                                                                                                                                                                  | 0.6%     | \$236,437,310 | 11.4%  | \$251,555,601 | 6.4%   | \$271,887,270 | 8.1%   | \$262,027,835 | -3.6%  |
| EXPENDITURES                               |               |                                                                                                                                                                                                                                                                                                                                                                                                                                                                                                                                                                                                                                                                                                                                                                                                                                                                                                                                                                                                                                                                                                                                                                                                                                                                                                                                                                                                                                                                                                                                                                                                                                                                                                                                                                                                                                                                                                                                                                                                                                                                                                                                |          |               |        |               |        |               |        |               |        |
| Salaries<br>Repetits                       | \$140,701,076 | \$142,663,757                                                                                                                                                                                                                                                                                                                                                                                                                                                                                                                                                                                                                                                                                                                                                                                                                                                                                                                                                                                                                                                                                                                                                                                                                                                                                                                                                                                                                                                                                                                                                                                                                                                                                                                                                                                                                                                                                                                                                                                                                                                                                                                  | 1.4%     | \$152,755,793 | 7.1%   | \$159,112,653 | 4.2%   | \$171,370,360 | 7.7%   | \$178,976,914 | 4.4%   |
| Benefits                                   | \$31,031,773  | \$33,973,062                                                                                                                                                                                                                                                                                                                                                                                                                                                                                                                                                                                                                                                                                                                                                                                                                                                                                                                                                                                                                                                                                                                                                                                                                                                                                                                                                                                                                                                                                                                                                                                                                                                                                                                                                                                                                                                                                                                                                                                                                                                                                                                   | 9.5%     | \$34,607,879  | 1.9%   | \$31,069,578  | -10.2% | \$34,587,422  | 11.3%  | \$35,514,668  | 2.7%   |
| Purchased Services                         | \$20,477,056  | \$15,898,029                                                                                                                                                                                                                                                                                                                                                                                                                                                                                                                                                                                                                                                                                                                                                                                                                                                                                                                                                                                                                                                                                                                                                                                                                                                                                                                                                                                                                                                                                                                                                                                                                                                                                                                                                                                                                                                                                                                                                                                                                                                                                                                   | -22.4%   | \$20,665,465  | 30.0%  | \$25,108,021  | 21.5%  | \$27,823,803  | 10.8%  | \$25,279,190  | -9.1%  |
| Supplies And Materials                     | \$9,979,481   | \$10,600,438                                                                                                                                                                                                                                                                                                                                                                                                                                                                                                                                                                                                                                                                                                                                                                                                                                                                                                                                                                                                                                                                                                                                                                                                                                                                                                                                                                                                                                                                                                                                                                                                                                                                                                                                                                                                                                                                                                                                                                                                                                                                                                                   | 6.2%     | \$9,983,584   | -5.8%  | \$11,765,616  | 17.8%  | \$11,049,662  | -6.1%  | \$10,225,087  | -7.5%  |
| Capital Outlay                             | \$56,118      | \$6,963,330                                                                                                                                                                                                                                                                                                                                                                                                                                                                                                                                                                                                                                                                                                                                                                                                                                                                                                                                                                                                                                                                                                                                                                                                                                                                                                                                                                                                                                                                                                                                                                                                                                                                                                                                                                                                                                                                                                                                                                                                                                                                                                                    | 12308.4% | \$231,559     | -96.7% | \$2,397,993   | 935.6% | \$209,887     | -91.2% | \$1,250,000   | 495.6% |
| Other Objects                              | \$4,695,019   | \$6,892,513                                                                                                                                                                                                                                                                                                                                                                                                                                                                                                                                                                                                                                                                                                                                                                                                                                                                                                                                                                                                                                                                                                                                                                                                                                                                                                                                                                                                                                                                                                                                                                                                                                                                                                                                                                                                                                                                                                                                                                                                                                                                                                                    | 46.8%    | \$7,737,806   | 12.3%  | \$8,057,498   | 4.1%   | \$9,211,464   | 14.3%  | \$9,996,211   | 8.5%   |
| Non-Capitalized Equipment                  | \$200,818     | \$3,461,937                                                                                                                                                                                                                                                                                                                                                                                                                                                                                                                                                                                                                                                                                                                                                                                                                                                                                                                                                                                                                                                                                                                                                                                                                                                                                                                                                                                                                                                                                                                                                                                                                                                                                                                                                                                                                                                                                                                                                                                                                                                                                                                    | 1623.9%  | \$2,067,600   | -40.3% | \$2,223,117   | 7.5%   | \$1,505,821   | -32.3% | \$2,052,174   | 36.3%  |
| Termination Benefits                       | \$0           | \$0                                                                                                                                                                                                                                                                                                                                                                                                                                                                                                                                                                                                                                                                                                                                                                                                                                                                                                                                                                                                                                                                                                                                                                                                                                                                                                                                                                                                                                                                                                                                                                                                                                                                                                                                                                                                                                                                                                                                                                                                                                                                                                                            |          | \$0           |        | \$0           |        | \$0           |        | \$300,000     |        |
| Provision For Contingencies                | \$0           | \$0                                                                                                                                                                                                                                                                                                                                                                                                                                                                                                                                                                                                                                                                                                                                                                                                                                                                                                                                                                                                                                                                                                                                                                                                                                                                                                                                                                                                                                                                                                                                                                                                                                                                                                                                                                                                                                                                                                                                                                                                                                                                                                                            |          | \$0           |        | \$0           |        | \$0           | -      | \$0           |        |
| TOTAL EXPENDITURES                         | \$207,141,341 | \$220,453,066                                                                                                                                                                                                                                                                                                                                                                                                                                                                                                                                                                                                                                                                                                                                                                                                                                                                                                                                                                                                                                                                                                                                                                                                                                                                                                                                                                                                                                                                                                                                                                                                                                                                                                                                                                                                                                                                                                                                                                                                                                                                                                                  | 6.4%     | \$228,049,686 | 3.4%   | \$239,734,476 | 5.1%   | \$255,758,419 | 6.7%   | \$263,594,245 | 3.1%   |
| SURPLUS / DEFICIT                          | \$3,843,277   | (\$8,269,976)                                                                                                                                                                                                                                                                                                                                                                                                                                                                                                                                                                                                                                                                                                                                                                                                                                                                                                                                                                                                                                                                                                                                                                                                                                                                                                                                                                                                                                                                                                                                                                                                                                                                                                                                                                                                                                                                                                                                                                                                                                                                                                                  |          | \$8,387,624   |        | \$11,821,125  |        | \$16,128,851  |        | (\$1,566,410) |        |
| OTHER FINANCING SOURCES / USES             |               |                                                                                                                                                                                                                                                                                                                                                                                                                                                                                                                                                                                                                                                                                                                                                                                                                                                                                                                                                                                                                                                                                                                                                                                                                                                                                                                                                                                                                                                                                                                                                                                                                                                                                                                                                                                                                                                                                                                                                                                                                                                                                                                                |          |               |        |               |        |               |        |               |        |
| Other Financing Sources                    | \$0           | \$9,670,726                                                                                                                                                                                                                                                                                                                                                                                                                                                                                                                                                                                                                                                                                                                                                                                                                                                                                                                                                                                                                                                                                                                                                                                                                                                                                                                                                                                                                                                                                                                                                                                                                                                                                                                                                                                                                                                                                                                                                                                                                                                                                                                    |          | \$18,001,291  |        | \$2,248,543   |        | \$0           |        | \$0           |        |
| Other Financing Uses                       | \$0           | (\$720,559)                                                                                                                                                                                                                                                                                                                                                                                                                                                                                                                                                                                                                                                                                                                                                                                                                                                                                                                                                                                                                                                                                                                                                                                                                                                                                                                                                                                                                                                                                                                                                                                                                                                                                                                                                                                                                                                                                                                                                                                                                                                                                                                    |          | (\$1,187,920) |        | (\$6,078,207) |        | \$0           |        | \$0           |        |
| TOTAL OTHER FIN. SOURCES / USES            | \$0           | \$8,950,167                                                                                                                                                                                                                                                                                                                                                                                                                                                                                                                                                                                                                                                                                                                                                                                                                                                                                                                                                                                                                                                                                                                                                                                                                                                                                                                                                                                                                                                                                                                                                                                                                                                                                                                                                                                                                                                                                                                                                                                                                                                                                                                    |          | \$16,813,371  |        | (\$3,829,664) |        | \$0           |        | \$0           |        |
| SURPLUS / DEFICIT INCL. OTHER FIN. SOURCES | \$3,843,277   | \$680,191                                                                                                                                                                                                                                                                                                                                                                                                                                                                                                                                                                                                                                                                                                                                                                                                                                                                                                                                                                                                                                                                                                                                                                                                                                                                                                                                                                                                                                                                                                                                                                                                                                                                                                                                                                                                                                                                                                                                                                                                                                                                                                                      |          | \$25,200,995  |        | \$7,991,461   |        | \$16,128,851  |        | (\$1,566,410) |        |
| BEGINNING FUND BALANCE                     | \$16,737,534  | \$20,580,811                                                                                                                                                                                                                                                                                                                                                                                                                                                                                                                                                                                                                                                                                                                                                                                                                                                                                                                                                                                                                                                                                                                                                                                                                                                                                                                                                                                                                                                                                                                                                                                                                                                                                                                                                                                                                                                                                                                                                                                                                                                                                                                   |          | \$21,261,002  |        | \$46,461,997  |        | \$54,453,458  |        | \$70,582,309  |        |
| AUDIT ADUSTMENTS TO FUND BALANCE           | \$0           | \$0                                                                                                                                                                                                                                                                                                                                                                                                                                                                                                                                                                                                                                                                                                                                                                                                                                                                                                                                                                                                                                                                                                                                                                                                                                                                                                                                                                                                                                                                                                                                                                                                                                                                                                                                                                                                                                                                                                                                                                                                                                                                                                                            |          | \$0           |        | \$0           |        | \$0           |        | \$0           |        |
| YEAR END BALANCE                           | \$20,580,811  | \$21,261,002                                                                                                                                                                                                                                                                                                                                                                                                                                                                                                                                                                                                                                                                                                                                                                                                                                                                                                                                                                                                                                                                                                                                                                                                                                                                                                                                                                                                                                                                                                                                                                                                                                                                                                                                                                                                                                                                                                                                                                                                                                                                                                                   |          | \$46,461,997  |        | \$54,453,458  |        | \$70,582,309  |        | \$69,015,899  |        |
| FUND BALANCE AS % OF EXPENDITURES          | 10%           | 10%                                                                                                                                                                                                                                                                                                                                                                                                                                                                                                                                                                                                                                                                                                                                                                                                                                                                                                                                                                                                                                                                                                                                                                                                                                                                                                                                                                                                                                                                                                                                                                                                                                                                                                                                                                                                                                                                                                                                                                                                                                                                                                                            |          | 20%           |        | 27%           |        | 280/          |        | 26%           |        |
| FUND BALANCE AS # OF MONTHS OF EXPEND.     | 1.19          | 1.16                                                                                                                                                                                                                                                                                                                                                                                                                                                                                                                                                                                                                                                                                                                                                                                                                                                                                                                                                                                                                                                                                                                                                                                                                                                                                                                                                                                                                                                                                                                                                                                                                                                                                                                                                                                                                                                                                                                                                                                                                                                                                                                           |          | 2.44          |        |               |        |               |        |               |        |
| TORD BALARCE AS # OF MORTHS OF EXPERTS.    | 1.13          | 1.10                                                                                                                                                                                                                                                                                                                                                                                                                                                                                                                                                                                                                                                                                                                                                                                                                                                                                                                                                                                                                                                                                                                                                                                                                                                                                                                                                                                                                                                                                                                                                                                                                                                                                                                                                                                                                                                                                                                                                                                                                                                                                                                           |          | 2.44          |        |               |        |               |        |               |        |
|                                            |               |                                                                                                                                                                                                                                                                                                                                                                                                                                                                                                                                                                                                                                                                                                                                                                                                                                                                                                                                                                                                                                                                                                                                                                                                                                                                                                                                                                                                                                                                                                                                                                                                                                                                                                                                                                                                                                                                                                                                                                                                                                                                                                                                |          |               |        |               |        |               |        |               |        |