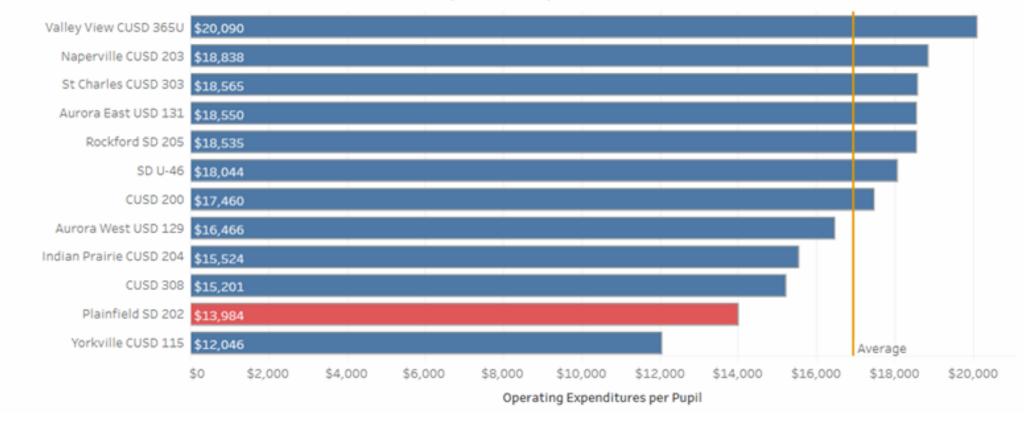

| WINNEBA | 27,171                 | 68.32%  | \$18,535                               |
| SD U-46                 | KANE    | 34,077                 | 49.80%  | \$18,044                               |
| St Charles CUSD 303     | KANE    | 11,474                 | 16.47%  | \$18,565                               |
| Valley View CUSD 365U   | WILL    | 14,847                 | 63.77%  | \$20,090                               |
| Yorkville CUSD 115      | KENDALL | 6,651                  | 24.97%  | \$12,046                               |







# HOW DOES OUR SPENDING COMPARE?

# Plainfield SD 202 Budget Prep Story

Operating Expenditures per Pupil (OEPP) is a reflection of available resources and student needs.

The chart below shows the district's OEPP for 2023 compared to its peers.







passion

# WHERE ARE WE SPENDING MORE THAN OUR PEERS?

### Plainfield SD 202 Budget Prep Story

The functional areas in 2023 where our per student spending is most <u>above</u> the average for this peer group. The district is represented by the red circle and each peer district by a gray circle.







# WHERE ARE WE SPENDING LESS THAN OUR PEERS?

### Plainfield SD 202 Budget Prep Story

The functional areas in 2023 where our per student spending is most <u>below</u> the average for this peer group. The district is represented by the red circle and each peer district by a gray circle.

# Detail Function 1800 Bilingual Programs 1100 Regular Programs K-12 2540 Operation & Maintenance of Plant Services 2530 Facility Acquisition & Construction Services 2550 Pupil Transportation Services