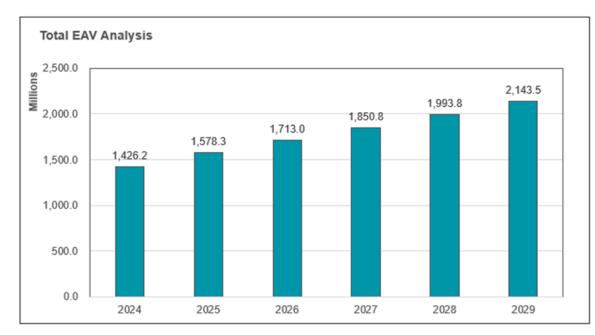

| 0.0005 |
| Totals                  | \$80,025,992 | 6.2178 | \$84,321,262 | 5.9122 | \$88,664,056 | 5.6176 | \$92,755,152 | 5.4147 | \$96,491,467 | 5.2135 | \$94,010,112 | 4.7150 | \$95,382,737 | 4.4499 |
|                         |              |        |              |        |              |        |              |        |              |        |              |        |              |        |
| Tax-Capped Totals       | \$70,838,493 | 5.5039 | \$75,154,562 | 5.2695 | \$79,318,906 | 5.0255 | \$83,408,152 | 4.8691 | \$87,141,267 | 4.7083 | \$90,776,712 | 4.5529 | \$94,366,887 | 4.4025 |
|                         |              |        |              |        |              |        |              |        |              |        |              |        |              |        |





# CREATING "WHAT IFS" TO SHOW FINANCIAL IMPACT

### **Fund Balances - Historical and Projected**

Educational | O & M | Transportation | IMRF / SS | Working Cash | Tort Yorkville CUSD 115 | Base Scenario 3.17.25 with CP Transfer & Fund 40 Ext Increase



# PLAINFIELD CCSD 202 – RICK ENGSTROM

- Located in Will County & Kendall County
- Enrollment (2024) 24,244
- Low Income ~36%
- Operating Budget \$392,980,705







# WHO ARE OUR PEERS?

# Plainfield SD 202 Budget Prep Story

### Peer Summary

| District                | County  | District<br>Enrollment |         | Operating<br>Expenditures<br>Per Pupil |
|-------------------------|---------|------------------------|---------|----------------------------------------|
| Aurora East USD 131     | KANE    | 12,255                 | 69.55