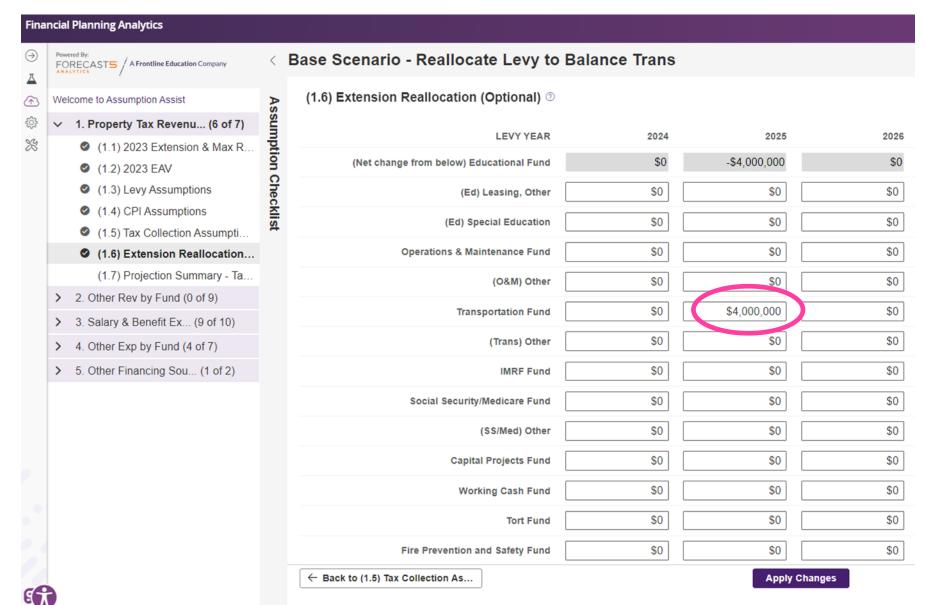

|        | 81%           |         |
| FUND BALANCE AS # OF MONTHS OF EXPEND.     | 7.63          | 8.82           |        | 10.42                   |        | 10.94                |         | 9.97          |        | 9.67          |         |
| FUND BALANCE AS # OF MONTHS OF EXPEND.     | 1.03          | 0.02           |        | 10.42                   |        | 10.94                |         | 3.31          |        | 9.01          |         |

# FINANCIAL PROJECTIONS

### **Fund Balances - Historical and Projected**

Educational | O & M | Transportation | IMRF / SS | Working Cash | Tort Yorkville CUSD 115 | Base Scenario 3.17.25



# CPPRT (EARLY FY25)





CPPRT (LATE FY25)



# INVESTMENT EARNINGS





# **EVIDENCE-BASED FUNDING**



# EXTENSION REALLOCATION – TRANSPORTATION FUND



# TAX RATE PROJECTIONS

|                                  | Extension |
|----------------------------------|-----------|
| Educational Fund                 | 49,000,0  |
| (Ed) Special Education           | 8,900,1   |
| *(Ed) PTAB Adjustments/Recapture | 437,3     |
| Operations & Maintenance Fund    | 8,400,0   |
| Debt Service Fund                | 8,750,1   |
| Transportation Fund              | 2,000,0   |
| IMRF Fund                        | 1,125,0   |
| Social Security/Medicare Fund    | 1,400,0   |
| Working Cash Fund                | 5,0       |
| Fire Prevention and Safety Fund  | 8,1       |

|                         | 2023         |        | 2024         |        | 2025         |        | 2026         |        | 2027         |        | 2028         |        | 2029