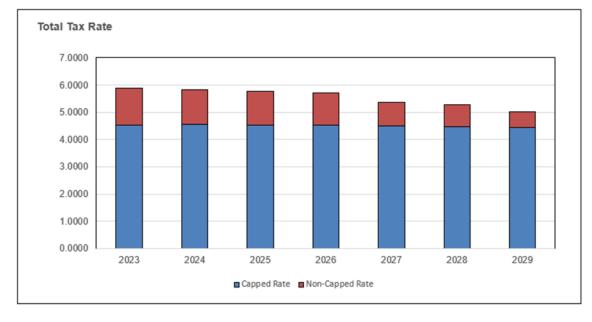

Rate         Extension           84,737,456         3.0738         92,189,976         3.2184         92,867,316         3.1212         95,965,514         3.1061         99,137,399         3.0910         102,384,829         3.0760         105,709,712         10,292,494         0.3734         10,736,141         0.3748         11,141,101         0.3744         11,512,785         0.3726         11,893,310         0.3708         12,282,897         0.3690         12,681,777         158,499         0.0057         -         -         -         -         -         -         -         -         -         -         -         -         -         -         -         -         -         -         -         -         -         -         -         -         -         -         - <t< td=""></t<> |





# CREATING "WHAT IFS" TO SHOW FINANCIAL IMPACT

- Create & compare multiple scenarios
  - Base Scenario
  - MCAT Prorations
  - Federal Prorations
- Common Scenario Variations
  - Negotiations
  - Capital Projects
  - Debt Issuance
  - Amended Budget
  - Referenda



# YORKVILLE CUSD 115 – KREG WESLEY

- Located in Kendall County
- Enrollment (2024) 6804
- Low Income ~28%
- Operating Budget \$113,800,542







# FINANCIAL TRANSPARENCY



 Published Monthly Treasurer's Financial Dashboard & 5-Year Forecast on District Website



FY 2023

YTD Amount

\$29,642,708

\$314,460

\$599,408

\$554,391

\$707,997

\$747,997

\$32,566,961

FY 2024

YTD Amount

\$31,433,118

\$660,406

\$1,523,664

\$1,271,559

\$36,394,614

\$695,818

\$810,049

FY 2025

YTD Amount

\$34,130,412

\$332,036

\$683