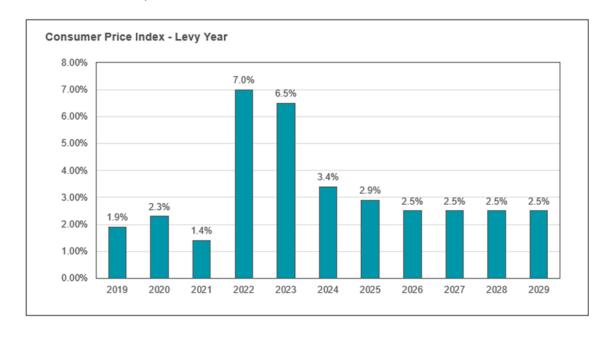

Rate         Extension           84,737,456         3.0738         92,189,976         3.2184         92,867,316         3.1212         95,965,514         3.1061         99,137,399         3.0910         102,384,829         3.0760         105,709,712         10,292,494         0.3734         10,736,141         0.3748         11,141,101         0.3744         11,512,785         0.3726         11,893,310         0.3708         12,282,897         0.3690         12,681,777         158,499         0.0057         -         -         -         -         -         -         -         -         -         -         -         -         -         -         -         -         -         -         -         -         -         -         -         -         -         -         - <t< td=""></t<> |





# CREATING "WHAT IFS" TO SHOW FINANCIAL IMPACT

- Create & compare multiple scenarios
  - Base Scenario
  - MCAT Prorations
  - Federal Prorations
- Common Scenario Variations
  - Negotiations
  - Capital Projects
  - Debt Issuance
  - Amended Budget
  - Referenda



# YORKVILLE CUSD 115 – KREG WESLEY

- Located in Kendall County
- Enrollment (2024) 6804
- Low Income ~28%
- Operating Budget \$113,800,542







# FINANCIAL TRANSPARENCY



 Published Monthly Treasurer's Financial Dashboard & 5-Year Forecast on District Website



FY 2023

YTD Amount

\$29,642,708

\$314,460

\$599,408

\$554,391

\$707,997

\$747,997

\$32,566,961

FY 2024

YTD Amount

\$31,433,118

\$660,406

\$1,523,664

\$1,271,559

\$36,394,614

\$695,818

\$810,049

FY 2025

YTD Amount

\$34,130,412

\$332,036

\$6