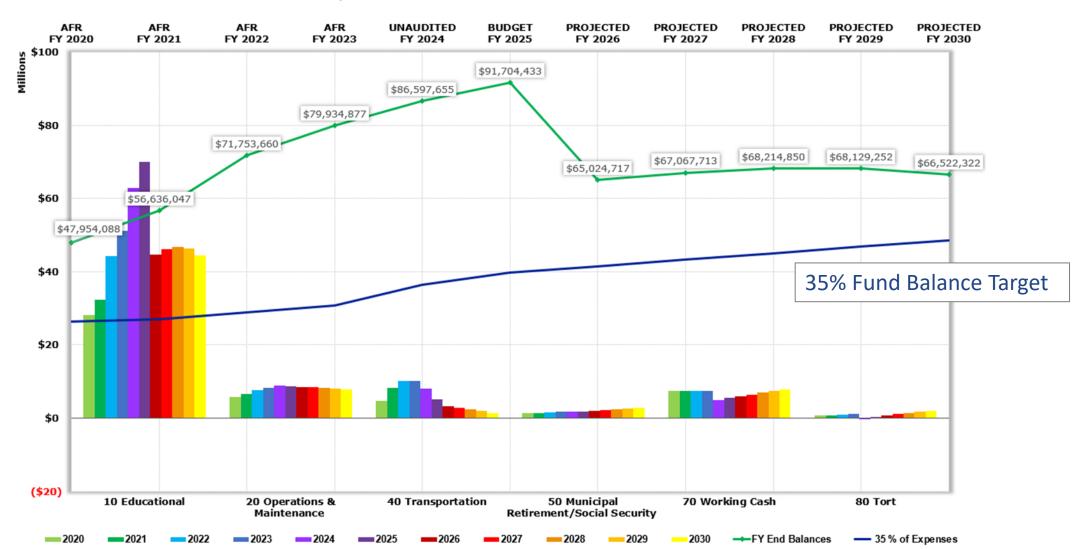

### **Historical Summary**

Educational | O & M | Transportation | IMRF / SS | Working Cash | Tort CUSD 308 | Base Scenario 9-6-24

|                                            |               | Annual Control of the |          |               |        |               |        |               |        |               |        |
|--------------------------------------------|---------------|--------------------------------------------------------------------------------------------------------------------------------------------------------------------------------------------------------------------------------------------------------------------------------------------------------------------------------------------------------------------------------------------------------------------------------------------------------------------------------------------------------------------------------------------------------------------------------------------------------------------------------------------------------------------------------------------------------------------------------------------------------------------------------------------------------------------------------------------------------------------------------------------------------------------------------------------------------------------------------------------------------------------------------------------------------------------------------------------------------------------------------------------------------------------------------------------------------------------------------------------------------------------------------------------------------------------------------------------------------------------------------------------------------------------------------------------------------------------------------------------------------------------------------------------------------------------------------------------------------------------------------------------------------------------------------------------------------------------------------------------------------------------------------------------------------------------------------------------------------------------------------------------------------------------------------------------------------------------------------------------------------------------------------------------------------------------------------------------------------------------------------|----------|---------------|--------|---------------|--------|---------------|--------|---------------|--------|
|                                            | AFR           | AFR                                                                                                                                                                                                                                                                                                                                                                                                                                                                                                                                                                                                                                                                                                                                                                                                                                                                                                                                                                                                                                                                                                                                                                                                                                                                                                                                                                                                                                                                                                                                                                                                                                                                                                                                                                                                                                                                                                                                                                                                                                                                                                                            |          | AFR           |        | AFR           |        | UNAUDIT       | ED     | BUDGE         | T      |
|                                            | FY 2020       | FY 20:                                                                                                                                                                                                                                                                                                                                                                                                                                                                                                                                                                                                                                                                                                                                                                                                                                                                                                                                                                                                                                                                                                                                                                                                                                                                                                                                                                                                                                                                                                                                                                                                                                                                                                                                                                                                                                                                                                                                                                                                                                                                                                                         | 21       | FY 202        | 2      | FY 202        | 3      | FY 202        | 4      | FY 202        | 5      |
| REVENUE                                    |               |                                                                                                                                                                                                                                                                                                                                                                                                                                                                                                                                                                                                                                                                                                                                                                                                                                                                                                                                                                                                                                                                                                                                                                                                                                                                                                                                                                                                                                                                                                                                                                                                                                                                                                                                                                                                                                                                                                                                                                                                                                                                                                                                |          |               |        |               |        |               |        |               |        |
| Local                                      | \$114,537,873 | \$114,366,130                                                                                                                                                                                                                                                                                                                                                                                                                                                                                                                                                                                                                                                                                                                                                                                                                                                                                                                                                                                                                                                                                                                                                                                                                                                                                                                                                                                                                                                                                                                                                                                                                                                                                                                                                                                                                                                                                                                                                                                                                                                                                                                  | -0.1%    | \$122,761,147 | 7.3%   | \$132,232,554 | 7.7%   | \$139,738,525 | 5.7%   | \$136,873,715 | -2.1%  |
| State                                      | \$87,095,801  | \$85,962,258                                                                                                                                                                                                                                                                                                                                                                                                                                                                                                                                                                                                                                                                                                                                                                                                                                                                                                                                                                                                                                                                                                                                                                                                                                                                                                                                                                                                                                                                                                                                                                                                                                                                                                                                                                                                                                                                                                                                                                                                                                                                                                                   | -1.3%    | \$91,718,988  | 6.7%   | \$100,574,171 | 9.7%   | \$114,405,929 | 13.8%  | \$116,037,916 | 1.4%   |
| Federal                                    | \$9,350,944   | \$11,854,702                                                                                                                                                                                                                                                                                                                                                                                                                                                                                                                                                                                                                                                                                                                                                                                                                                                                                                                                                                                                                                                                                                                                                                                                                                                                                                                                                                                                                                                                                                                                                                                                                                                                                                                                                                                                                                                                                                                                                                                                                                                                                                                   | 26.8%    | \$21,957,175  | 85.2%  | \$18,748,876  | -14.6% | \$17,742,816  | -5.4%  | \$9,116,204   | -48.6% |
| Other                                      | \$0           | \$0                                                                                                                                                                                                                                                                                                                                                                                                                                                                                                                                                                                                                                                                                                                                                                                                                                                                                                                                                                                                                                                                                                                                                                                                                                                                                                                                                                                                                                                                                                                                                                                                                                                                                                                                                                                                                                                                                                                                                                                                                                                                                                                            |          | \$0           |        | \$0           |        | \$0           |        | \$0           |        |
| TOTAL REVENUE                              | \$210,984,618 | \$212,183,090                                                                                                                                                                                                                                                                                                                                                                                                                                                                                                                                                                                                                                                                                                                                                                                                                                                                                                                                                                                                                                                                                                                                                                                                                                                                                                                                                                                                                                                                                                                                                                                                                                                                                                                                                                                                                                                                                                                                                                                                                                                                                                                  | 0.6%     | \$236,437,310 | 11.4%  | \$251,555,601 | 6.4%   | \$271,887,270 | 8.1%   | \$262,027,835 | -3.6%  |
| EXPENDITURES                               |               |                                                                                                                                                                                                                                                                                                                                                                                                                                                                                                                                                                                                                                                                                                                                                                                                                                                                                                                                                                                                                                                                                                                                                                                                                                                                                                                                                                                                                                                                                                                                                                                                                                                                                                                                                                                                                                                                                                                                                                                                                                                                                                                                |          |               |        |               |        |               |        |               |        |
| Salaries<br>Repetits                       | \$140,701,076 | \$142,663,757                                                                                                                                                                                                                                                                                                                                                                                                                                                                                                                                                                                                                                                                                                                                                                                                                                                                                                                                                                                                                                                                                                                                                                                                                                                                                                                                                                                                                                                                                                                                                                                                                                                                                                                                                                                                                                                                                                                                                                                                                                                                                                                  | 1.4%     | \$152,755,793 | 7.1%   | \$159,112,653 | 4.2%   | \$171,370,360 | 7.7%   | \$178,976,914 | 4.4%   |
| Benefits                                   | \$31,031,773  | \$33,973,062                                                                                                                                                                                                                                                                                                                                                                                                                                                                                                                                                                                                                                                                                                                                                                                                                                                                                                                                                                                                                                                                                                                                                                                                                                                                                                                                                                                                                                                                                                                                                                                                                                                                                                                                                                                                                                                                                                                                                                                                                                                                                                                   | 9.5%     | \$34,607,879  | 1.9%   | \$31,069,578  | -10.2% | \$34,587,422  | 11.3%  | \$35,514,668  | 2.7%   |
| Purchased Services                         | \$20,477,056  | \$15,898,029                                                                                                                                                                                                                                                                                                                                                                                                                                                                                                                                                                                                                                                                                                                                                                                                                                                                                                                                                                                                                                                                                                                                                                                                                                                                                                                                                                                                                                                                                                                                                                                                                                                                                                                                                                                                                                                                                                                                                                                                                                                                                                                   | -22.4%   | \$20,665,465  | 30.0%  | \$25,108,021  | 21.5%  | \$27,823,803  | 10.8%  | \$25,279,190  | -9.1%  |
| Supplies And Materials                     | \$9,979,481   | \$10,600,438                                                                                                                                                                                                                                                                                                                                                                                                                                                                                                                                                                                                                                                                                                                                                                                                                                                                                                                                                                                                                                                                                                                                                                                                                                                                                                                                                                                                                                                                                                                                                                                                                                                                                                                                                                                                                                                                                                                                                                                                                                                                                                                   | 6.2%     | \$9,983,584   | -5.8%  | \$11,765,616  | 17.8%  | \$11,049,662  | -6.1%  | \$10,225,087  | -7.5%  |
| Capital Outlay                             | \$56,118      | \$6,963,330                                                                                                                                                                                                                                                                                                                                                                                                                                                                                                                                                                                                                                                                                                                                                                                                                                                                                                                                                                                                                                                                                                                                                                                                                                                                                                                                                                                                                                                                                                                                                                                                                                                                                                                                                                                                                                                                                                                                                                                                                                                                                                                    | 12308.4% | \$231,559     | -96.7% | \$2,397,993   | 935.6% | \$209,887     | -91.2% | \$1,250,000   | 495.6% |
| Other Objects                              | \$4,695,019   | \$6,892,513                                                                                                                                                                                                                                                                                                                                                                                                                                                                                                                                                                                                                                                                                                                                                                                                                                                                                                                                                                                                                                                                                                                                                                                                                                                                                                                                                                                                                                                                                                                                                                                                                                                                                                                                                                                                                                                                                                                                                                                                                                                                                                                    | 46.8%    | \$7,737,806   | 12.3%  | \$8,057,498   | 4.1%   | \$9,211,464   | 14.3%  | \$9,996,211   | 8.5%   |
| Non-Capitalized Equipment                  | \$200,818     | \$3,461,937                                                                                                                                                                                                                                                                                                                                                                                                                                                                                                                                                                                                                                                                                                                                                                                                                                                                                                                                                                                                                                                                                                                                                                                                                                                                                                                                                                                                                                                                                                                                                                                                                                                                                                                                                                                                                                                                                                                                                                                                                                                                                                                    | 1623.9%  | \$2,067,600   | -40.3% | \$2,223,117   | 7.5%   | \$1,505,821   | -32.3% | \$2,052,174   | 36.3%  |
| Termination Benefits                       | \$0           | \$0                                                                                                                                                                                                                                                                                                                                                                                                                                                                                                                                                                                                                                                                                                                                                                                                                                                                                                                                                                                                                                                                                                                                                                                                                                                                                                                                                                                                                                                                                                                                                                                                                                                                                                                                                                                                                                                                                                                                                                                                                                                                                                                            |          | \$0           |        | \$0           |        | \$0           |        | \$300,000     |        |
| Provision For Contingencies                | \$0           | \$0                                                                                                                                                                                                                                                                                                                                                                                                                                                                                                                                                                                                                                                                                                                                                                                                                                                                                                                                                                                                                                                                                                                                                                                                                                                                                                                                                                                                                                                                                                                                                                                                                                                                                                                                                                                                                                                                                                                                                                                                                                                                                                                            |          | \$0           |        | \$0           |        | \$0           | -      | \$0           |        |
| TOTAL EXPENDITURES                         | \$207,141,341 | \$220,453,066                                                                                                                                                                                                                                                                                                                                                                                                                                                                                                                                                                                                                                                                                                                                                                                                                                                                                                                                                                                                                                                                                                                                                                                                                                                                                                                                                                                                                                                                                                                                                                                                                                                                                                                                                                                                                                                                                                                                                                                                                                                                                                                  | 6.4%     | \$228,049,686 | 3.4%   | \$239,734,476 | 5.1%   | \$255,758,419 | 6.7%   | \$263,594,245 | 3.1%   |
| SURPLUS / DEFICIT                          | \$3,843,277   | (\$8,269,976)                                                                                                                                                                                                                                                                                                                                                                                                                                                                                                                                                                                                                                                                                                                                                                                                                                                                                                                                                                                                                                                                                                                                                                                                                                                                                                                                                                                                                                                                                                                                                                                                                                                                                                                                                                                                                                                                                                                                                                                                                                                                                                                  |          | \$8,387,624   |        | \$11,821,125  |        | \$16,128,851  |        | (\$1,566,410) |        |
| OTHER FINANCING SOURCES / USES             |               |                                                                                                                                                                                                                                                                                                                                                                                                                                                                                                                                                                                                                                                                                                                                                                                                                                                                                                                                                                                                                                                                                                                                                                                                                                                                                                                                                                                                                                                                                                                                                                                                                                                                                                                                                                                                                                                                                                                                                                                                                                                                                                                                |          |               |        |               |        |               |        |               |        |
| Other Financing Sources                    | \$0           | \$9,670,726                                                                                                                                                                                                                                                                                                                                                                                                                                                                                                                                                                                                                                                                                                                                                                                                                                                                                                                                                                                                                                                                                                                                                                                                                                                                                                                                                                                                                                                                                                                                                                                                                                                                                                                                                                                                                                                                                                                                                                                                                                                                                                                    |          | \$18,001,291  |        | \$2,248,543   |        | \$0           |        | \$0           |        |
| Other Financing Uses                       | \$0           | (\$720,559)                                                                                                                                                                                                                                                                                                                                                                                                                                                                                                                                                                                                                                                                                                                                                                                                                                                                                                                                                                                                                                                                                                                                                                                                                                                                                                                                                                                                                                                                                                                                                                                                                                                                                                                                                                                                                                                                                                                                                                                                                                                                                                                    |          | (\$1,187,920) |        | (\$6,078,207) |        | \$0           |        | \$0           |        |
| TOTAL OTHER FIN. SOURCES / USES            | \$0           | \$8,950,167                                                                                                                                                                                                                                                                                                                                                                                                                                                                                                                                                                                                                                                                                                                                                                                                                                                                                                                                                                                                                                                                                                                                                                                                                                                                                                                                                                                                                                                                                                                                                                                                                                                                                                                                                                                                                                                                                                                                                                                                                                                                                                                    |          | \$16,813,371  |        | (\$3,829,664) |        | \$0           |        | \$0           |        |
| SURPLUS / DEFICIT INCL. OTHER FIN. SOURCES | \$3,843,277   | \$680,191                                                                                                                                                                                                                                                                                                                                                                                                                                                                                                                                                                                                                                                                                                                                                                                                                                                                                                                                                                                                                                                                                                                                                                                                                                                                                                                                                                                                                                                                                                                                                                                                                                                                                                                                                                                                                                                                                                                                                                                                                                                                                                                      |          | \$25,200,995  |        | \$7,991,461   |        | \$16,128,851  |        | (\$1,566,410) |        |
| BEGINNING FUND BALANCE                     | \$16,737,534  | \$20,580,811                                                                                                                                                                                                                                                                                                                                                                                                                                                                                                                                                                                                                                                                                                                                                                                                                                                                                                                                                                                                                                                                                                                                                                                                                                                                                                                                                                                                                                                                                                                                                                                                                                                                                                                                                                                                                                                                                                                                                                                                                                                                                                                   |          | \$21,261,002  |        | \$46,461,997  |        | \$54,453,458  |        | \$70,582,309  |        |
| AUDIT ADUSTMENTS TO FUND BALANCE           | \$0           | \$0                                                                                                                                                                                                                                                                                                                                                                                                                                                                                                                                                                                                                                                                                                                                                                                                                                                                                                                                                                                                                                                                                                                                                                                                                                                                                                                                                                                                                                                                                                                                                                                                                                                                                                                                                                                                                                                                                                                                                                                                                                                                                                                            |          | \$0           |        | \$0           |        | \$0           |        | \$0           |        |
| YEAR END BALANCE                           | \$20,580,811  | \$21,261,002                                                                                                                                                                                                                                                                                                                                                                                                                                                                                                                                                                                                                                                                                                                                                                                                                                                                                                                                                                                                                                                                                                                                                                                                                                                                                                                                                                                                                                                                                                                                                                                                                                                                                                                                                                                                                                                                                                                                                                                                                                                                                                                   |          | \$46,461,997  |        | \$54,453,458  |        | \$70,582,309  |        | \$69,015,899  |        |
| FUND BALANCE AS % OF EXPENDITURES          | 10%           | 10%                                                                                                                                                                                                                                                                                                                                                                                                                                                                                                                                                                                                                                                                                                                                                                                                                                                                                                                                                                                                                                                                                                                                                                                                                                                                                                                                                                                                                                                                                                                                                                                                                                                                                                                                                                                                                                                                                                                                                                                                                                                                                                                            |          | 20%           |        | 27%           |        | 280/          |        | 26%           |        |
| FUND BALANCE AS # OF MONTHS OF EXPEND.     | 1.19          | 1.16                                                                                                                                                                                                                                                                                                                                                                                                                                                                                                                                                                                                                                                                                                                                                                                                                                                                                                                                                                                                                                                                                                                                                                                                                                                                                                                                                                                                                                                                                                                                                                                                                                                                                                                                                                                                                                                                                                                                                                                                                                                                                                                           |          | 2.44          |        |               |        |               |        |               |        |
| TORD BALARCE AS # OF MORTHS OF EXPERTS.    | 1.13          | 1.10                                                                                                                                                                                                                                                                                                                                                                                                                                                                                                                                                                                                                                                                                                                                                                                                                                                                                                                                                                                                                                                                                                                                                                                                                                                                                                                                                                                                                                                                                                                                                                                                                                                                                                                                                                                                                                                                                                                                                                                                                                                                                                                           |          | 2.44          |        |               |        |               |        |               |        |
|                                            |               |                                                                                                                                                                                                                                                                                                                                                                                                                                                                                                                                                                                                                                                                                                                                                                                                                                                                                                                                                                                                                                                                                                                                                                                                                                                                                                                                                                                                                                                                                                                                                                                                                                                                                                                                                                                                                                                                                                                                                                                                                                                                                                                                |          |               |        |               |        |               |        |               |        |