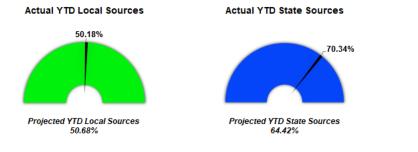

### **Historical Summary**

Educational | O & M | Transportation | IMRF / SS | Working Cash | Tort CUSD 308 | Base Scenario 9-6-24

|                                            |               | Annual Control of the |          |               |        |               |        |               |        |               |        |
|--------------------------------------------|---------------|--------------------------------------------------------------------------------------------------------------------------------------------------------------------------------------------------------------------------------------------------------------------------------------------------------------------------------------------------------------------------------------------------------------------------------------------------------------------------------------------------------------------------------------------------------------------------------------------------------------------------------------------------------------------------------------------------------------------------------------------------------------------------------------------------------------------------------------------------------------------------------------------------------------------------------------------------------------------------------------------------------------------------------------------------------------------------------------------------------------------------------------------------------------------------------------------------------------------------------------------------------------------------------------------------------------------------------------------------------------------------------------------------------------------------------------------------------------------------------------------------------------------------------------------------------------------------------------------------------------------------------------------------------------------------------------------------------------------------------------------------------------------------------------------------------------------------------------------------------------------------------------------------------------------------------------------------------------------------------------------------------------------------------------------------------------------------------------------------------------------------------|----------|---------------|--------|---------------|--------|---------------|--------|---------------|--------|
|                                            | AFR           | AFR                                                                                                                                                                                                                                                                                                                                                                                                                                                                                                                                                                                                                                                                                                                                                                                                                                                                                                                                                                                                                                                                                                                                                                                                                                                                                                                                                                                                                                                                                                                                                                                                                                                                                                                                                                                                                                                                                                                                                                                                                                                                                                                            |          | AFR           |        | AFR           |        | UNAUDIT       | ED     | BUDGE         | T      |
|                                            | FY 2020       | FY 20:                                                                                                                                                                                                                                                                                                                                                                                                                                                                                                                                                                                                                                                                                                                                                                                                                                                                                                                                                                                                                                                                                                                                                                                                                                                                                                                                                                                                                                                                                                                                                                                                                                                                                                                                                                                                                                                                                                                                                                                                                                                                                                                         | 21       | FY 202        | 2      | FY 202        | 3      | FY 202        | 4      | FY 202        | 5      |
| REVENUE                                    |               |                                                                                                                                                                                                                                                                                                                                                                                                                                                                                                                                                                                                                                                                                                                                                                                                                                                                                                                                                                                                                                                                                                                                                                                                                                                                                                                                                                                                                                                                                                                                                                                                                                                                                                                                                                                                                                                                                                                                                                                                                                                                                                                                |          |               |        |               |        |               |        |               |        |
| Local                                      | \$114,537,873 | \$114,366,130                                                                                                                                                                                                                                                                                                                                                                                                                                                                                                                                                                                                                                                                                                                                                                                                                                                                                                                                                                                                                                                                                                                                                                                                                                                                                                                                                                                                                                                                                                                                                                                                                                                                                                                                                                                                                                                                                                                                                                                                                                                                                                                  | -0.1%    | \$122,761,147 | 7.3%   | \$132,232,554 | 7.7%   | \$139,738,525 | 5.7%   | \$136,873,715 | -2.1%  |
| State                                      | \$87,095,801  | \$85,962,258                                                                                                                                                                                                                                                                                                                                                                                                                                                                                                                                                                                                                                                                                                                                                                                                                                                                                                                                                                                                                                                                                                                                                                                                                                                                                                                                                                                                                                                                                                                                                                                                                                                                                                                                                                                                                                                                                                                                                                                                                                                                                                                   | -1.3%    | \$91,718,988  | 6.7%   | \$100,574,171 | 9.7%   | \$114,405,929 | 13.8%  | \$116,037,916 | 1.4%   |
| Federal                                    | \$9,350,944   | \$11,854,702                                                                                                                                                                                                                                                                                                                                                                                                                                                                                                                                                                                                                                                                                                                                                                                                                                                                                                                                                                                                                                                                                                                                                                                                                                                                                                                                                                                                                                                                                                                                                                                                                                                                                                                                                                                                                                                                                                                                                                                                                                                                                                                   | 26.8%    | \$21,957,175  | 85.2%  | \$18,748,876  | -14.6% | \$17,742,816  | -5.4%  | \$9,116,204   | -48.6% |
| Other                                      | \$0           | \$0                                                                                                                                                                                                                                                                                                                                                                                                                                                                                                                                                                                                                                                                                                                                                                                                                                                                                                                                                                                                                                                                                                                                                                                                                                                                                                                                                                                                                                                                                                                                                                                                                                                                                                                                                                                                                                                                                                                                                                                                                                                                                                                            |          | \$0           |        | \$0           |        | \$0           |        | \$0           |        |
| TOTAL REVENUE                              | \$210,984,618 | \$212,183,090                                                                                                                                                                                                                                                                                                                                                                                                                                                                                                                                                                                                                                                                                                                                                                                                                                                                                                                                                                                                                                                                                                                                                                                                                                                                                                                                                                                                                                                                                                                                                                                                                                                                                                                                                                                                                                                                                                                                                                                                                                                                                                                  | 0.6%     | \$236,437,310 | 11.4%  | \$251,555,601 | 6.4%   | \$271,887,270 | 8.1%   | \$262,027,835 | -3.6%  |
| EXPENDITURES                               |               |                                                                                                                                                                                                                                                                                                                                                                                                                                                                                                                                                                                                                                                                                                                                                                                                                                                                                                                                                                                                                                                                                                                                                                                                                                                                                                                                                                                                                                                                                                                                                                                                                                                                                                                                                                                                                                                                                                                                                                                                                                                                                                                                |          |               |        |               |        |               |        |               |        |
| Salaries<br>Repetits                       | \$140,701,076 | \$142,663,757                                                                                                                                                                                                                                                                                                                                                                                                                                                                                                                                                                                                                                                                                                                                                                                                                                                                                                                                                                                                                                                                                                                                                                                                                                                                                                                                                                                                                                                                                                                                                                                                                                                                                                                                                                                                                                                                                                                                                                                                                                                                                                                  | 1.4%     | \$152,755,793 | 7.1%   | \$159,112,653 | 4.2%   | \$171,370,360 | 7.7%   | \$178,976,914 | 4.4%   |
| Benefits                                   | \$31,031,773  | \$33,973,062                                                                                                                                                                                                                                                                                                                                                                                                                                                                                                                                                                                                                                                                                                                                                                                                                                                                                                                                                                                                                                                                                                                                                                                                                                                                                                                                                                                                                                                                                                                                                                                                                                                                                                                                                                                                                                                                                                                                                                                                                                                                                                                   | 9.5%     | \$34,607,879  | 1.9%   | \$31,069,578  | -10.2% | \$34,587,422  | 11.3%  | \$35,514,668  | 2.7%   |
| Purchased Services                         | \$20,477,056  | \$15,898,029                                                                                                                                                                                                                                                                                                                                                                                                                                                                                                                                                                                                                                                                                                                                                                                                                                                                                                                                                                                                                                                                                                                                                                                                                                                                                                                                                                                                                                                                                                                                                                                                                                                                                                                                                                                                                                                                                                                                                                                                                                                                                                                   | -22.4%   | \$20,665,465  | 30.0%  | \$25,108,021  | 21.5%  | \$27,823,803  | 10.8%  | \$25,279,190  | -9.1%  |
| Supplies And Materials                     | \$9,979,481   | \$10,600,438                                                                                                                                                                                                                                                                                                                                                                                                                                                                                                                                                                                                                                                                                                                                                                                                                                                                                                                                                                                                                                                                                                                                                                                                                                                                                                                                                                                                                                                                                                                                                                                                                                                                                                                                                                                                                                                                                                                                                                                                                                                                                                                   | 6.2%     | \$9,983,584   | -5.8%  | \$11,765,616  | 17.8%  | \$11,049,662  | -6.1%  | \$10,225,087  | -7.5%  |
| Capital Outlay                             | \$56,118      | \$6,963,330                                                                                                                                                                                                                                                                                                                                                                                                                                                                                                                                                                                                                                                                                                                                                                                                                                                                                                                                                                                                                                                                                                                                                                                                                                                                                                                                                                                                                                                                                                                                                                                                                                                                                                                                                                                                                                                                                                                                                                                                                                                                                                                    | 12308.4% | \$231,559     | -96.7% | \$2,397,993   | 935.6% | \$209,887     | -91.2% | \$1,250,000   | 495.6% |
| Other Objects                              | \$4,695,019   | \$6,892,513                                                                                                                                                                                                                                                                                                                                                                                                                                                                                                                                                                                                                                                                                                                                                                                                                                                                                                                                                                                                                                                                                                                                                                                                                                                                                                                                                                                                                                                                                                                                                                                                                                                                                                                                                                                                                                                                                                                                                                                                                                                                                                                    | 46.8%    | \$7,737,806   | 12.3%  | \$8,057,498   | 4.1%   | \$9,211,464   | 14.3%  | \$9,996,211   | 8.5%   |
| Non-Capitalized Equipment                  | \$200,818     | \$3,461,937                                                                                                                                                                                                                                                                                                                                                                                                                                                                                                                                                                                                                                                                                                                                                                                                                                                                                                                                                                                                                                                                                                                                                                                                                                                                                                                                                                                                                                                                                                                                                                                                                                                                                                                                                                                                                                                                                                                                                                                                                                                                                                                    | 1623.9%  | \$2,067,600   | -40.3% | \$2,223,117   | 7.5%   | \$1,505,821   | -32.3% | \$2,052,174   | 36.3%  |
| Termination Benefits                       | \$0           | \$0                                                                                                                                                                                                                                                                                                                                                                                                                                                                                                                                                                                                                                                                                                                                                                                                                                                                                                                                                                                                                                                                                                                                                                                                                                                                                                                                                                                                                                                                                                                                                                                                                                                                                                                                                                                                                                                                                                                                                                                                                                                                                                                            |          | \$0           |        | \$0           |        | \$0           |        | \$300,000     |        |
| Provision For Contingencies                | \$0           | \$0                                                                                                                                                                                                                                                                                                                                                                                                                                                                                                                                                                                                                                                                                                                                                                                                                                                                                                                                                                                                                                                                                                                                                                                                                                                                                                                                                                                                                                                                                                                                                                                                                                                                                                                                                                                                                                                                                                                                                                                                                                                                                                                            |          | \$0           |        | \$0           |        | \$0           | -      | \$0           |        |
| TOTAL EXPENDITURES                         | \$207,141,341 | \$220,453,066                                                                                                                                                                                                                                                                                                                                                                                                                                                                                                                                                                                                                                                                                                                                                                                                                                                                                                                                                                                                                                                                                                                                                                                                                                                                                                                                                                                                                                                                                                                                                                                                                                                                                                                                                                                                                                                                                                                                                                                                                                                                                                                  | 6.4%     | \$228,049,686 | 3.4%   | \$239,734,476 | 5.1%   | \$255,758,419 | 6.7%   | \$263,594,245 | 3.1%   |
| SURPLUS / DEFICIT                          | \$3,843,277   | (\$8,269,976)                                                                                                                                                                                                                                                                                                                                                                                                                                                                                                                                                                                                                                                                                                                                                                                                                                                                                                                                                                                                                                                                                                                                                                                                                                                                                                                                                                                                                                                                                                                                                                                                                                                                                                                                                                                                                                                                                                                                                                                                                                                                                                                  |          | \$8,387,624   |        | \$11,821,125  |        | \$16,128,851  |        | (\$1,566,410) |        |
| OTHER FINANCING SOURCES / USES             |               |                                                                                                                                                                                                                                                                                                                                                                                                                                                                                                                                                                                                                                                                                                                                                                                                                                                                                                                                                                                                                                                                                                                                                                                                                                                                                                                                                                                                                                                                                                                                                                                                                                                                                                                                                                                                                                                                                                                                                                                                                                                                                                                                |          |               |        |               |        |               |        |               |        |
| Other Financing Sources                    | \$0           | \$9,670,726                                                                                                                                                                                                                                                                                                                                                                                                                                                                                                                                                                                                                                                                                                                                                                                                                                                                                                                                                                                                                                                                                                                                                                                                                                                                                                                                                                                                                                                                                                                                                                                                                                                                                                                                                                                                                                                                                                                                                                                                                                                                                                                    |          | \$18,001,291  |        | \$2,248,543   |        | \$0           |        | \$0           |        |
| Other Financing Uses                       | \$0           | (\$720,559)                                                                                                                                                                                                                                                                                                                                                                                                                                                                                                                                                                                                                                                                                                                                                                                                                                                                                                                                                                                                                                                                                                                                                                                                                                                                                                                                                                                                                                                                                                                                                                                                                                                                                                                                                                                                                                                                                                                                                                                                                                                                                                                    |          | (\$1,187,920) |        | (\$6,078,207) |        | \$0           |        | \$0           |        |
| TOTAL OTHER FIN. SOURCES / USES            | \$0           | \$8,950,167                                                                                                                                                                                                                                                                                                                                                                                                                                                                                                                                                                                                                                                                                                                                                                                                                                                                                                                                                                                                                                                                                                                                                                                                                                                                                                                                                                                                                                                                                                                                                                                                                                                                                                                                                                                                                                                                                                                                                                                                                                                                                                                    |          | \$16,813,371  |        | (\$3,829,664) |        | \$0           |        | \$0           |        |
| SURPLUS / DEFICIT INCL. OTHER FIN. SOURCES | \$3,843,277   | \$680,191                                                                                                                                                                                                                                                                                                                                                                                                                                                                                                                                                                                                                                                                                                                                                                                                                                                                                                                                                                                                                                                                                                                                                                                                                                                                                                                                                                                                                                                                                                                                                                                                                                                                                                                                                                                                                                                                                                                                                                                                                                                                                                                      |          | \$25,200,995  |        | \$7,991,461   |        | \$16,128,851  |        | (\$1,566,410) |        |
| BEGINNING FUND BALANCE                     | \$16,737,534  | \$20,580,811                                                                                                                                                                                                                                                                                                                                                                                                                                                                                                                                                                                                                                                                                                                                                                                                                                                                                                                                                                                                                                                                                                                                                                                                                                                                                                                                                                                                                                                                                                                                                                                                                                                                                                                                                                                                                                                                                                                                                                                                                                                                                                                   |          | \$21,261,002  |        | \$46,461,997  |        | \$54,453,458  |        | \$70,582,309  |        |
| AUDIT ADUSTMENTS TO FUND BALANCE           | \$0           | \$0                                                                                                                                                                                                                                                                                                                                                                                                                                                                                                                                                                                                                                                                                                                                                                                                                                                                                                                                                                                                                                                                                                                                                                                                                                                                                                                                                                                                                                                                                                                                                                                                                                                                                                                                                                                                                                                                                                                                                                                                                                                                                                                            |          | \$0           |        | \$0           |        | \$0           |        | \$0           |        |
| YEAR END BALANCE                           | \$20,580,811  | \$21,261,002                                                                                                                                                                                                                                                                                                                                                                                                                                                                                                                                                                                                                                                                                                                                                                                                                                                                                                                                                                                                                                                                                                                                                                                                                                                                                                                                                                                                                                                                                                                                                                                                                                                                                                                                                                                                                                                                                                                                                                                                                                                                                                                   |          | \$46,461,997  |        | \$54,453,458  |        | \$70,582,309  |        | \$69,015,899  |        |
| FUND BALANCE AS % OF EXPENDITURES          | 10%           | 10%                                                                                                                                                                                                                                                                                                                                                                                                                                                                                                                                                                                                                                                                                                                                                                                                                                                                                                                                                                                                                                                                                                                                                                                                                                                                                                                                                                                                                                                                                                                                                                                                                                                                                                                                                                                                                                                                                                                                                                                                                                                                                                                            |          | 20%           |        | 27%           |        | 280/          |        | 26%           |        |
| FUND BALANCE AS # OF MONTHS OF EXPEND.     | 1.19          | 1.16                                                                                                                                                                                                                                                                                                                                                                                                                                                                                                                                                                                                                                                                                                                                                                                                                                                                                                                                                                                                                                                                                                                                                                                                                                                                                                                                                                                                                                                                                                                                                                                                                                                                                                                                                                                                                                                                                                                                                                                                                                                                                                                           |          | 2.44          |        |               |        |               |        |               |        |
| TORD BALARCE AS # OF MORTHS OF EXPERTS.    | 1.13          | 1.10                                                                                                                                                                                                                                                                                                                                                                                                                                                                                                                                                                                                                                                                                                                                                                                                                                                                                                                                                                                                                                                                                                                                                                                                                                                                                                                                                                                                                                                                                                                                                                                                                                                                                                                                                                                                                                                                                                                                                                                                                                                                                                                           |          | 2.44          |        |               |        |               |        |               |        |
|                                            |               |                                                                                                                                                                                                                                                                                                                                                                                                                                                                                                                                                                                                                                                                                                                                                                                                                                                                                                                                                                                                                                                                                                                                                                                                                                                                                                                                                                                                                                                                                                                                                                                                                                                                                                                                                                                                                                                                                                                                                                                                                                                                                                                                |          |               |        |               |        |               |        |               |        |