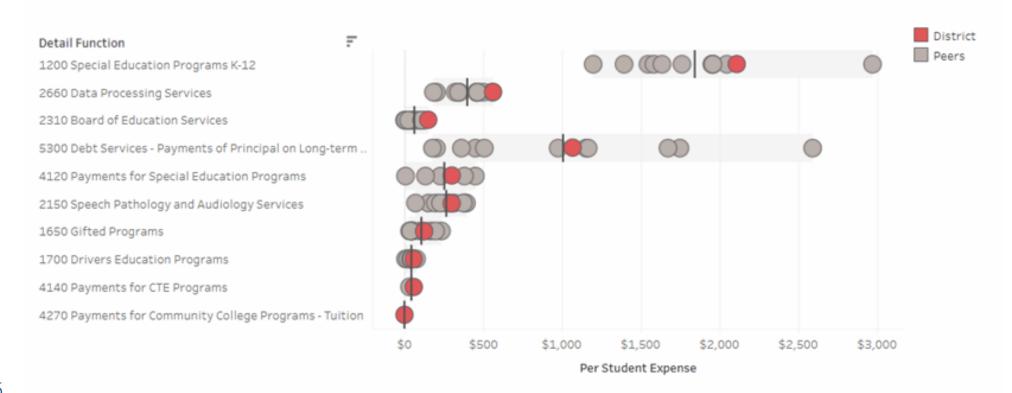

|
| Valley View CUSD 365U   | WILL    | 14,847                 | 63.77%  | \$20,090                               |
| Yorkville CUSD 115      | KENDALL | 6,651                  | 24.97%  | \$12,046                               |







# HOW DOES OUR SPENDING COMPARE?

# Plainfield SD 202 Budget Prep Story

Operating Expenditures per Pupil (OEPP) is a reflection of available resources and student needs.

The chart below shows the district's OEPP for 2023 compared to its peers.







passion

# WHERE ARE WE SPENDING MORE THAN OUR PEERS?

### Plainfield SD 202 Budget Prep Story

The functional areas in 2023 where our per student spending is most <u>above</u> the average for this peer group. The district is represented by the red circle and each peer district by a gray circle.







# WHERE ARE WE SPENDING LESS THAN OUR PEERS?

### Plainfield SD 202 Budget Prep Story

The functional areas in 2023 where our per student spending is most <u>below</u> the average for this peer group. The district is represented by the red circle and each peer district by a gray circle.

# Detail Function 1800 Bilingual Programs 1100 Regular Programs K-12 2540 Operation & Maintenance of Plant Services 2530 Facility Acquisition & Construction Services 2550 Pupil Transportation Services 1125 Regular Programs Pre-K 2210 Improvement of Instruction Services

2120 Guidance Services

2410 Office of the Principal Services

2560 Food Services







# **COMMUNICATING THE BUDGET DRIVERS: ENROLLMENT AND STAFFING**

### FTE Change versus Enrollment Change

**Cumulative Change from Base Year** Di