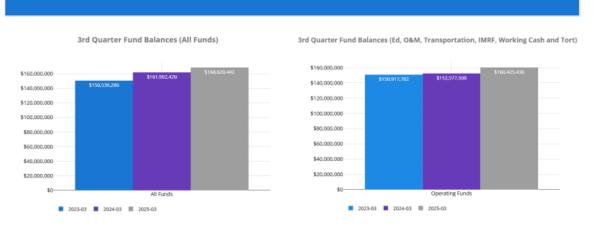

,415,439         | \$375,708,019            | 66.39%                  |
| OTHER FINANCING USES                  | \$4,522,763           | \$0                   | \$18.780,253          | \$18,780,253             | 100.00%                 |
| TOTAL EXPENSES & OTHER FINANCING USES | \$212,730,915         | \$233,316,044         | \$268,195,692         | \$394,488,272            | 67.99%                  |

### xpense Insights:

Operating Funds (excluding transfers) YTD expenses totaled \$249,415,438 through March 2025, which is \$16,099,393 or 6.5% more than the amount spent last year for this period. The YTD difference is driven by an increase in 100 Salaries of \$10,418,735, an increase in 300 Purchased Services of \$6,808,387, and a decrease in 400 Supplies & Materials of \$4,3078,038.





| Total All Funds                      | \$212,291,156            | \$272,052,620 | \$315,723,334 | \$18,780,253  | \$18,780,253 | \$168,620,44      |
|--------------------------------------|--------------------------|---------------|---------------|---------------|--------------|-------------------|
| Total Non-Operating Funds            | \$20,103,468             | \$35,619,188  | \$47,527,643  | \$18,780,253  | \$0          | \$26,975,26       |
| Fire Prevention and Safety           | \$0                      | \$0           | \$0           | \$0           | \$0          |                   |
| Capital Projects                     | \$1,959,923              | \$17,173,750  | \$17,446,712  | \$13,408,625  | \$0          | \$15,095,58       |
| Non-Operating Funds:<br>Debt Service | \$