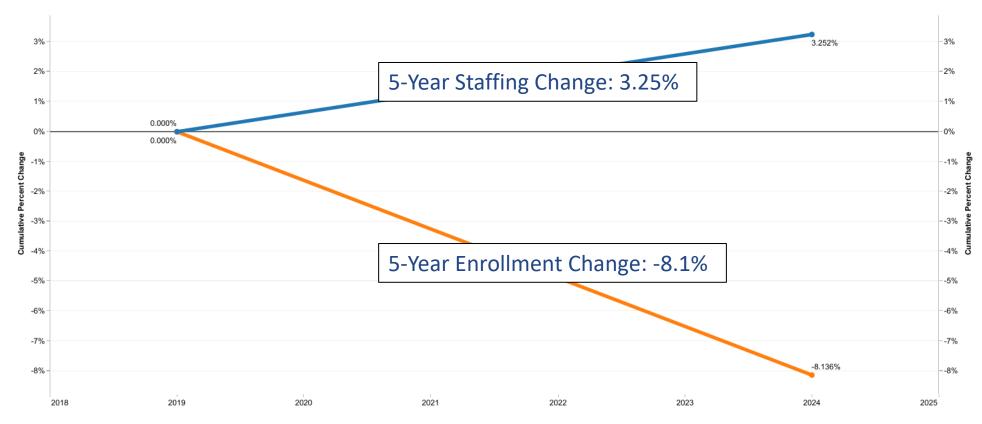

ict is represented by the red circle and each peer district by a gray circle.

# Detail Function 1800 Bilingual Programs 1100 Regular Programs K-12 2540 Operation & Maintenance of Plant Services 2530 Facility Acquisition & Construction Services 2550 Pupil Transportation Services 1125 Regular Programs Pre-K 2210 Improvement of Instruction Services

2120 Guidance Services

2410 Office of the Principal Services

2560 Food Services







# **COMMUNICATING THE BUDGET DRIVERS: ENROLLMENT AND STAFFING**

### FTE Change versus Enrollment Change

**Cumulative Change from Base Year** District: Plainfield SD 202

Position(s): Bilingual Education Teacher, Bilingual Special Education Teacher, Citywide Resource Teacher and 18 more

Source: Employee Information System (EIS) and Fall Housing enrollment





# FINANCIAL TRANSPARENCY ACROSS BUILDINGS

Building - High School - Plainfield East High School



### **DASHBOARDS Select Dashboards** Basic Budget - Comparison Charts Basic Budget - YTD Amount Comparison Table Basic Budget - YTD as a % of TOTAL Budget Table Basic Budget: MTD Amount Comparison Table Q1 2025 Building - High School - Plainfield Plainfield CCSD 202 - Plainfield East High School - Comparison Ch East High School Q2 2025 Building - High School - Plainfield East High School **TOTAL Summary TOTAL Summary** \$80,000 \$76,149 \$300,000 \$70,000 **Budget Trend Amount** \$68,788 \$60,000 \$250,000 \$50,000 \$200,000 \$40,000 £ \$150,000 \$30,000 \$100,000 \$20,000 \$50,000 \$10,000 32,163 \$0 2023 2024 2025 2024

# FINANCIAL TRANSPARENCY ACROSS DEPARTMENTS

Department - Operation