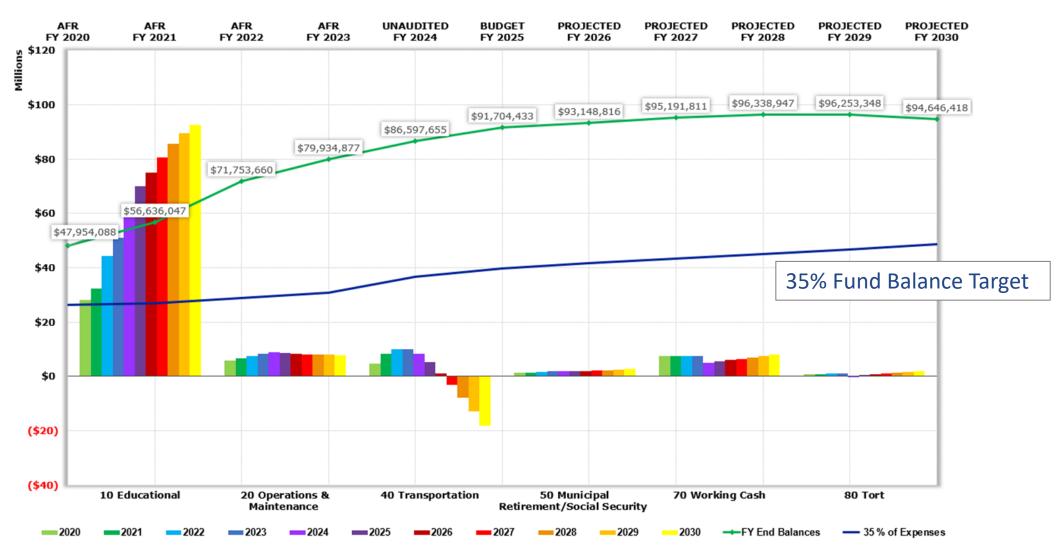

### **Historical Summary**

Educational | O & M | Transportation | IMRF / SS | Working Cash | Tort CUSD 308 | Base Scenario 9-6-24

|                                            |               | Annual Control of the |          |               |        |               |        |               |        |               |        |
|--------------------------------------------|---------------|--------------------------------------------------------------------------------------------------------------------------------------------------------------------------------------------------------------------------------------------------------------------------------------------------------------------------------------------------------------------------------------------------------------------------------------------------------------------------------------------------------------------------------------------------------------------------------------------------------------------------------------------------------------------------------------------------------------------------------------------------------------------------------------------------------------------------------------------------------------------------------------------------------------------------------------------------------------------------------------------------------------------------------------------------------------------------------------------------------------------------------------------------------------------------------------------------------------------------------------------------------------------------------------------------------------------------------------------------------------------------------------------------------------------------------------------------------------------------------------------------------------------------------------------------------------------------------------------------------------------------------------------------------------------------------------------------------------------------------------------------------------------------------------------------------------------------------------------------------------------------------------------------------------------------------------------------------------------------------------------------------------------------------------------------------------------------------------------------------------------------------|----------|---------------|--------|---------------|--------|---------------|--------|---------------|--------|
|                                            | AFR           | AFR                                                                                                                                                                                                                                                                                                                                                                                                                                                                                                                                                                                                                                                                                                                                                                                                                                                                                                                                                                                                                                                                                                                                                                                                                                                                                                                                                                                                                                                                                                                                                                                                                                                                                                                                                                                                                                                                                                                                                                                                                                                                                                                            |          | AFR           |        | AFR           |        | UNAUDIT       | ED     | BUDGE         | T      |
|                                            | FY 2020       | FY 20:                                                                                                                                                                                                                                                                                                                                                                                                                                                                                                                                                                                                                                                                                                                                                                                                                                                                                                                                                                                                                                                                                                                                                                                                                                                                                                                                                                                                                                                                                                                                                                                                                                                                                                                                                                                                                                                                                                                                                                                                                                                                                                                         | 21       | FY 202        | 2      | FY 202        | 3      | FY 202        | 4      | FY 202        | 5      |
| REVENUE                                    |               |                                                                                                                                                                                                                                                                                                                                                                                                                                                                                                                                                                                                                                                                                                                                                                                                                                                                                                                                                                                                                                                                                                                                                                                                                                                                                                                                                                                                                                                                                                                                                                                                                                                                                                                                                                                                                                                                                                                                                                                                                                                                                                                                |          |               |        |               |        |               |        |               |        |
| Local                                      | \$114,537,873 | \$114,366,130                                                                                                                                                                                                                                                                                                                                                                                                                                                                                                                                                                                                                                                                                                                                                                                                                                                                                                                                                                                                                                                                                                                                                                                                                                                                                                                                                                                                                                                                                                                                                                                                                                                                                                                                                                                                                                                                                                                                                                                                                                                                                                                  | -0.1%    | \$122,761,147 | 7.3%   | \$132,232,554 | 7.7%   | \$139,738,525 | 5.7%   | \$136,873,715 | -2.1%  |
| State                                      | \$87,095,801  | \$85,962,258                                                                                                                                                                                                                                                                                                                                                                                                                                                                                                                                                                                                                                                                                                                                                                                                                                                                                                                                                                                                                                                                                                                                                                                                                                                                                                                                                                                                                                                                                                                                                                                                                                                                                                                                                                                                                                                                                                                                                                                                                                                                                                                   | -1.3%    | \$91,718,988  | 6.7%   | \$100,574,171 | 9.7%   | \$114,405,929 | 13.8%  | \$116,037,916 | 1.4%   |
| Federal                                    | \$9,350,944   | \$11,854,702                                                                                                                                                                                                                                                                                                                                                                                                                                                                                                                                                                                                                                                                                                                                                                                                                                                                                                                                                                                                                                                                                                                                                                                                                                                                                                                                                                                                                                                                                                                                                                                                                                                                                                                                                                                                                                                                                                                                                                                                                                                                                                                   | 26.8%    | \$21,957,175  | 85.2%  | \$18,748,876  | -14.6% | \$17,742,816  | -5.4%  | \$9,116,204   | -48.6% |
| Other                                      | \$0           | \$0                                                                                                                                                                                                                                                                                                                                                                                                                                                                                                                                                                                                                                                                                                                                                                                                                                                                                                                                                                                                                                                                                                                                                                                                                                                                                                                                                                                                                                                                                                                                                                                                                                                                                                                                                                                                                                                                                                                                                                                                                                                                                                                            |          | \$0           |        | \$0           |        | \$0           |        | \$0           |        |
| TOTAL REVENUE                              | \$210,984,618 | \$212,183,090                                                                                                                                                                                                                                                                                                                                                                                                                                                                                                                                                                                                                                                                                                                                                                                                                                                                                                                                                                                                                                                                                                                                                                                                                                                                                                                                                                                                                                                                                                                                                                                                                                                                                                                                                                                                                                                                                                                                                                                                                                                                                                                  | 0.6%     | \$236,437,310 | 11.4%  | \$251,555,601 | 6.4%   | \$271,887,270 | 8.1%   | \$262,027,835 | -3.6%  |
| EXPENDITURES                               |               |                                                                                                                                                                                                                                                                                                                                                                                                                                                                                                                                                                                                                                                                                                                                                                                                                                                                                                                                                                                                                                                                                                                                                                                                                                                                                                                                                                                                                                                                                                                                                                                                                                                                                                                                                                                                                                                                                                                                                                                                                                                                                                                                |          |               |        |               |        |               |        |               |        |
| Salaries<br>Repetits                       | \$140,701,076 | \$142,663,757                                                                                                                                                                                                                                                                                                                                                                                                                                                                                                                                                                                                                                                                                                                                                                                                                                                                                                                                                                                                                                                                                                                                                                                                                                                                                                                                                                                                                                                                                                                                                                                                                                                                                                                                                                                                                                                                                                                                                                                                                                                                                                                  | 1.4%     | \$152,755,793 | 7.1%   | \$159,112,653 | 4.2%   | \$171,370,360 | 7.7%   | \$178,976,914 | 4.4%   |
| Benefits                                   | \$31,031,773  | \$33,973,062                                                                                                                                                                                                                                                                                                                                                                                                                                                                                                                                                                                                                                                                                                                                                                                                                                                                                                                                                                                                                                                                                                                                                                                                                                                                                                                                                                                                                                                                                                                                                                                                                                                                                                                                                                                                                                                                                                                                                                                                                                                                                                                   | 9.5%     | \$34,607,879  | 1.9%   | \$31,069,578  | -10.2% | \$34,587,422  | 11.3%  | \$35,514,668  | 2.7%   |
| Purchased Services                         | \$20,477,056  | \$15,898,029                                                                                                                                                                                                                                                                                                                                                                                                                                                                                                                                                                                                                                                                                                                                                                                                                                                                                                                                                                                                                                                                                                                                                                                                                                                                                                                                                                                                                                                                                                                                                                                                                                                                                                                                                                                                                                                                                                                                                                                                                                                                                                                   | -22.4%   | \$20,665,465  | 30.0%  | \$25,108,021  | 21.5%  | \$27,823,803  | 10.8%  | \$25,279,190  | -9.1%  |
| Supplies And Materials                     | \$9,979,481   | \$10,600,438                                                                                                                                                                                                                                                                                                                                                                                                                                                                                                                                                                                                                                                                                                                                                                                                                                                                                                                                                                                                                                                                                                                                                                                                                                                                                                                                                                                                                                                                                                                                                                                                                                                                                                                                                                                                                                                                                                                                                                                                                                                                                                                   | 6.2%     | \$9,983,584   | -5.8%  | \$11,765,616  | 17.8%  | \$11,049,662  | -6.1%  | \$10,225,087  | -7.5%  |
| Capital Outlay                             | \$56,118      | \$6,963,330                                                                                                                                                                                                                                                                                                                                                                                                                                                                                                                                                                                                                                                                                                                                                                                                                                                                                                                                                                                                                                                                                                                                                                                                                                                                                                                                                                                                                                                                                                                                                                                                                                                                                                                                                                                                                                                                                                                                                                                                                                                                                                                    | 12308.4% | \$231,559     | -96.7% | \$2,397,993   | 935.6% | \$209,887     | -91.2% | \$1,250,000   | 495.6% |
| Other Objects                              | \$4,695,019   | \$6,892,513                                                                                                                                                                                                                                                                                                                                                                                                                                                                                                                                                                                                                                                                                                                                                                                                                                                                                                                                                                                                                                                                                                                                                                                                                                                                                                                                                                                                                                                                                                                                                                                                                                                                                                                                                                                                                                                                                                                                                                                                                                                                                                                    | 46.8%    | \$7,737,806   | 12.3%  | \$8,057,498   | 4.1%   | \$9,211,464   | 14.3%  | \$9,996,211   | 8.5%   |
| Non-Capitalized Equipment                  | \$200,818     | \$3,461,937                                                                                                                                                                                                                                                                                                                                                                                                                                                                                                                                                                                                                                                                                                                                                                                                                                                                                                                                                                                                                                                                                                                                                                                                                                                                                                                                                                                                                                                                                                                                                                                                                                                                                                                                                                                                                                                                                                                                                                                                                                                                                                                    | 1623.9%  | \$2,067,600   | -40.3% | \$2,223,117   | 7.5%   | \$1,505,821   | -32.3% | \$2,052,174   | 36.3%  |
| Termination Benefits                       | \$0           | \$0                                                                                                                                                                                                                                                                                                                                                                                                                                                                                                                                                                                                                                                                                                                                                                                                                                                                                                                                                                                                                                                                                                                                                                                                                                                                                                                                                                                                                                                                                                                                                                                                                                                                                                                                                                                                                                                                                                                                                                                                                                                                                                                            |          | \$0           |        | \$0           |        | \$0           |        | \$300,000     |        |
| Provision For Contingencies                | \$0           | \$0                                                                                                                                                                                                                                                                                                                                                                                                                                                                                                                                                                                                                                                                                                                                                                                                                                                                                                                                                                                                                                                                                                                                                                                                                                                                                                                                                                                                                                                                                                                                                                                                                                                                                                                                                                                                                                                                                                                                                                                                                                                                                                                            |          | \$0           |        | \$0           |        | \$0           | -      | \$0           |        |
| TOTAL EXPENDITURES                         | \$207,141,341 | \$220,453,066                                                                                                                                                                                                                                                                                                                                                                                                                                                                                                                                                                                                                                                                                                                                                                                                                                                                                                                                                                                                                                                                                                                                                                                                                                                                                                                                                                                                                                                                                                                                                                                                                                                                                                                                                                                                                                                                                                                                                                                                                                                                                                                  | 6.4%     | \$228,049,686 | 3.4%   | \$239,734,476 | 5.1%   | \$255,758,419 | 6.7%   | \$263,594,245 | 3.1%   |
| SURPLUS / DEFICIT                          | \$3,843,277   | (\$8,269,976)                                                                                                                                                                                                                                                                                                                                                                                                                                                                                                                                                                                                                                                                                                                                                                                                                                                                                                                                                                                                                                                                                                                                                                                                                                                                                                                                                                                                                                                                                                                                                                                                                                                                                                                                                                                                                                                                                                                                                                                                                                                                                                                  |          | \$8,387,624   |        | \$11,821,125  |        | \$16,128,851  |        | (\$1,566,410) |        |
| OTHER FINANCING SOURCES / USES             |               |                                                                                                                                                                                                                                                                                                                                                                                                                                                                                                                                                                                                                                                                                                                                                                                                                                                                                                                                                                                                                                                                                                                                                                                                                                                                                                                                                                                                                                                                                                                                                                                                                                                                                                                                                                                                                                                                                                                                                                                                                                                                                                                                |          |               |        |               |        |               |        |               |        |
| Other Financing Sources                    | \$0           | \$9,670,726                                                                                                                                                                                                                                                                                                                                                                                                                                                                                                                                                                                                                                                                                                                                                                                                                                                                                                                                                                                                                                                                                                                                                                                                                                                                                                                                                                                                                                                                                                                                                                                                                                                                                                                                                                                                                                                                                                                                                                                                                                                                                                                    |          | \$18,001,291  |        | \$2,248,543   |        | \$0           |        | \$0           |        |
| Other Financing Uses                       | \$0           | (\$720,559)                                                                                                                                                                                                                                                                                                                                                                                                                                                                                                                                                                                                                                                                                                                                                                                                                                                                                                                                                                                                                                                                                                                                                                                                                                                                                                                                                                                                                                                                                                                                                                                                                                                                                                                                                                                                                                                                                                                                                                                                                                                                                                                    |          | (\$1,187,920) |        | (\$6,078,207) |        | \$0           |        | \$0           |        |
| TOTAL OTHER FIN. SOURCES / USES            | \$0           | \$8,950,167                                                                                                                                                                                                                                                                                                                                                                                                                                                                                                                                                                                                                                                                                                                                                                                                                                                                                                                                                                                                                                                                                                                                                                                                                                                                                                                                                                                                                                                                                                                                                                                                                                                                                                                                                                                                                                                                                                                                                                                                                                                                                                                    |          | \$16,813,371  |        | (\$3,829,664) |        | \$0           |        | \$0           |        |
| SURPLUS / DEFICIT INCL. OTHER FIN. SOURCES | \$3,843,277   | \$680,191                                                                                                                                                                                                                                                                                                                                                                                                                                                                                                                                                                                                                                                                                                                                                                                                                                                                                                                                                                                                                                                                                                                                                                                                                                                                                                                                                                                                                                                                                                                                                                                                                                                                                                                                                                                                                                                                                                                                                                                                                                                                                                                      |          | \$25,200,995  |        | \$7,991,461   |        | \$16,128,851  |        | (\$1,566,410) |        |
| BEGINNING FUND BALANCE                     | \$16,737,534  | \$20,580,811                                                                                                                                                                                                                                                                                                                                                                                                                                                                                                                                                                                                                                                                                                                                                                                                                                                                                                                                                                                                                                                                                                                                                                                                                                                                                                                                                                                                                                                                                                                                                                                                                                                                                                                                                                                                                                                                                                                                                                                                                                                                                                                   |          | \$21,261,002  |        | \$46,461,997  |        | \$54,453,458  |        | \$70,582,309  |        |
| AUDIT ADUSTMENTS TO FUND BALANCE           | \$0           | \$0                                                                                                                                                                                                                                                                                                                                                                                                                                                                                                                                                                                                                                                                                                                                                                                                                                                                                                                                                                                                                                                                                                                                                                                                                                                                                                                                                                                                                                                                                                                                                                                                                                                                                                                                                                                                                                                                                                                                                                                                                                                                                                                            |          | \$0           |        | \$0           |        | \$0           |        | \$0           |        |
| YEAR END BALANCE                           | \$20,580,811  | \$21,261,002                                                                                                                                                                                                                                                                                                                                                                                                                                                                                                                                                                                                                                                                                                                                                                                                                                                                                                                                                                                                                                                                                                                                                                                                                                                                                                                                                                                                                                                                                                                                                                                                                                                                                                                                                                                                                                                                                                                                                                                                                                                                                                                   |          | \$46,461,997  |        | \$54,453,458  |        | \$70,582,309  |        | \$69,015,899  |        |
| FUND BALANCE AS % OF EXPENDITURES          | 10%           | 10%                                                                                                                                                                                                                                                                                                                                                                                                                                                                                                                                                                                                                                                                                                                                                                                                                                                                                                                                                                                                                                                                                                                                                                                                                                                                                                                                                                                                                                                                                                                                                                                                                                                                                                                                                                                                                                                                                                                                                                                                                                                                                                                            |          | 20%           |        | 27%           |        | 280/          |        | 26%           |        |
| FUND BALANCE AS # OF MONTHS OF EXPEND.     | 1.19          | 1.16                                                                                                                                                                                                                                                                                                                                                                                                                                                                                                                                                                                                                                                                                                                                                                                                                                                                                                                                                                                                                                                                                                                                                                                                                                                                                                                                                                                                                                                                                                                                                                                                                                                                                                                                                                                                                                                                                                                                                                                                                                                                                                                           |          | 2.44          |        |               |        |               |        |               |        |
| TORD BALARCE AS # OF MORTHS OF EXPERTS.    | 1.13          | 1.10                                                                                                                                                                                                                                                                                                                                                                                                                                                                                                                                                                                                                                                                                                                                                                                                                                                                                                                                                                                                                                                                                                                                                                                                                                                                                                                                                                                                                                                                                                                                                                                                                                                                                                                                                                                                                                                                                                                                                                                                                                                                                                                           |          | 2.44          |        |               |        |               |        |               |        |
|                                            |               |                                                                                                                                                                                                                                                                                                                                                                                                                                                                                                                                                                                                                                                                                                                                                                                                                                                                                                                                                                                                                                                                                                                                                                                                                                                                                                                                                                                                                                                                                                                                                                                                                                                                                                                                                                                                                                                                                                                                                                                                                                                                                                                                |          |               |        |               |        |               |        |               |        |