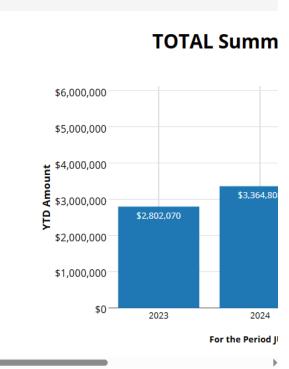

### **Historical Summary**

Educational | O & M | Transportation | IMRF / SS | Working Cash | Tort CUSD 308 | Base Scenario 9-6-24

|                                            |               | Annual Control of the |          |               |        |               |        |               |        |               |        |
|--------------------------------------------|---------------|--------------------------------------------------------------------------------------------------------------------------------------------------------------------------------------------------------------------------------------------------------------------------------------------------------------------------------------------------------------------------------------------------------------------------------------------------------------------------------------------------------------------------------------------------------------------------------------------------------------------------------------------------------------------------------------------------------------------------------------------------------------------------------------------------------------------------------------------------------------------------------------------------------------------------------------------------------------------------------------------------------------------------------------------------------------------------------------------------------------------------------------------------------------------------------------------------------------------------------------------------------------------------------------------------------------------------------------------------------------------------------------------------------------------------------------------------------------------------------------------------------------------------------------------------------------------------------------------------------------------------------------------------------------------------------------------------------------------------------------------------------------------------------------------------------------------------------------------------------------------------------------------------------------------------------------------------------------------------------------------------------------------------------------------------------------------------------------------------------------------------------|----------|---------------|--------|---------------|--------|---------------|--------|---------------|--------|
|                                            | AFR           | AFR                                                                                                                                                                                                                                                                                                                                                                                                                                                                                                                                                                                                                                                                                                                                                                                                                                                                                                                                                                                                                                                                                                                                                                                                                                                                                                                                                                                                                                                                                                                                                                                                                                                                                                                                                                                                                                                                                                                                                                                                                                                                                                                            |          | AFR           |        | AFR           |        | UNAUDIT       | ED     | BUDGE         | T      |
|                                            | FY 2020       | FY 20:                                                                                                                                                                                                                                                                                                                                                                                                                                                                                                                                                                                                                                                                                                                                                                                                                                                                                                                                                                                                                                                                                                                                                                                                                                                                                                                                                                                                                                                                                                                                                                                                                                                                                                                                                                                                                                                                                                                                                                                                                                                                                                                         | 21       | FY 202        | 2      | FY 202        | 3      | FY 202        | 4      | FY 202        | 5      |
| REVENUE                                    |               |                                                                                                                                                                                                                                                                                                                                                                                                                                                                                                                                                                                                                                                                                                                                                                                                                                                                                                                                                                                                                                                                                                                                                                                                                                                                                                                                                                                                                                                                                                                                                                                                                                                                                                                                                                                                                                                                                                                                                                                                                                                                                                                                |          |               |        |               |        |               |        |               |        |
| Local                                      | \$114,537,873 | \$114,366,130                                                                                                                                                                                                                                                                                                                                                                                                                                                                                                                                                                                                                                                                                                                                                                                                                                                                                                                                                                                                                                                                                                                                                                                                                                                                                                                                                                                                                                                                                                                                                                                                                                                                                                                                                                                                                                                                                                                                                                                                                                                                                                                  | -0.1%    | \$122,761,147 | 7.3%   | \$132,232,554 | 7.7%   | \$139,738,525 | 5.7%   | \$136,873,715 | -2.1%  |
| State                                      | \$87,095,801  | \$85,962,258                                                                                                                                                                                                                                                                                                                                                                                                                                                                                                                                                                                                                                                                                                                                                                                                                                                                                                                                                                                                                                                                                                                                                                                                                                                                                                                                                                                                                                                                                                                                                                                                                                                                                                                                                                                                                                                                                                                                                                                                                                                                                                                   | -1.3%    | \$91,718,988  | 6.7%   | \$100,574,171 | 9.7%   | \$114,405,929 | 13.8%  | \$116,037,916 | 1.4%   |
| Federal                                    | \$9,350,944   | \$11,854,702                                                                                                                                                                                                                                                                                                                                                                                                                                                                                                                                                                                                                                                                                                                                                                                                                                                                                                                                                                                                                                                                                                                                                                                                                                                                                                                                                                                                                                                                                                                                                                                                                                                                                                                                                                                                                                                                                                                                                                                                                                                                                                                   | 26.8%    | \$21,957,175  | 85.2%  | \$18,748,876  | -14.6% | \$17,742,816  | -5.4%  | \$9,116,204   | -48.6% |
| Other                                      | \$0           | \$0                                                                                                                                                                                                                                                                                                                                                                                                                                                                                                                                                                                                                                                                                                                                                                                                                                                                                                                                                                                                                                                                                                                                                                                                                                                                                                                                                                                                                                                                                                                                                                                                                                                                                                                                                                                                                                                                                                                                                                                                                                                                                                                            |          | \$0           |        | \$0           |        | \$0           |        | \$0           |        |
| TOTAL REVENUE                              | \$210,984,618 | \$212,183,090                                                                                                                                                                                                                                                                                                                                                                                                                                                                                                                                                                                                                                                                                                                                                                                                                                                                                                                                                                                                                                                                                                                                                                                                                                                                                                                                                                                                                                                                                                                                                                                                                                                                                                                                                                                                                                                                                                                                                                                                                                                                                                                  | 0.6%     | \$236,437,310 | 11.4%  | \$251,555,601 | 6.4%   | \$271,887,270 | 8.1%   | \$262,027,835 | -3.6%  |
| EXPENDITURES                               |               |                                                                                                                                                                                                                                                                                                                                                                                                                                                                                                                                                                                                                                                                                                                                                                                                                                                                                                                                                                                                                                                                                                                                                                                                                                                                                                                                                                                                                                                                                                                                                                                                                                                                                                                                                                                                                                                                                                                                                                                                                                                                                                                                |          |               |        |               |        |               |        |               |        |
| Salaries<br>Repetits                       | \$140,701,076 | \$142,663,757                                                                                                                                                                                                                                                                                                                                                                                                                                                                                                                                                                                                                                                                                                                                                                                                                                                                                                                                                                                                                                                                                                                                                                                                                                                                                                                                                                                                                                                                                                                                                                                                                                                                                                                                                                                                                                                                                                                                                                                                                                                                                                                  | 1.4%     | \$152,755,793 | 7.1%   | \$159,112,653 | 4.2%   | \$171,370,360 | 7.7%   | \$178,976,914 | 4.4%   |
| Benefits                                   | \$31,031,773  | \$33,973,062                                                                                                                                                                                                                                                                                                                                                                                                                                                                                                                                                                                                                                                                                                                                                                                                                                                                                                                                                                                                                                                                                                                                                                                                                                                                                                                                                                                                                                                                                                                                                                                                                                                                                                                                                                                                                                                                                                                                                                                                                                                                                                                   | 9.5%     | \$34,607,879  | 1.9%   | \$31,069,578  | -10.2% | \$34,587,422  | 11.3%  | \$35,514,668  | 2.7%   |
| Purchased Services                         | \$20,477,056  | \$15,898,029                                                                                                                                                                                                                                                                                                                                                                                                                                                                                                                                                                                                                                                                                                                                                                                                                                                                                                                                                                                                                                                                                                                                                                                                                                                                                                                                                                                                                                                                                                                                                                                                                                                                                                                                                                                                                                                                                                                                                                                                                                                                                                                   | -22.4%   | \$20,665,465  | 30.0%  | \$25,108,021  | 21.5%  | \$27,823,803  | 10.8%  | \$25,279,190  | -9.1%  |
| Supplies And Materials                     | \$9,979,481   | \$10,600,438                                                                                                                                                                                                                                                                                                                                                                                                                                                                                                                                                                                                                                                                                                                                                                                                                                                                                                                                                                                                                                                                                                                                                                                                                                                                                                                                                                                                                                                                                                                                                                                                                                                                                                                                                                                                                                                                                                                                                                                                                                                                                                                   | 6.2%     | \$9,983,584   | -5.8%  | \$11,765,616  | 17.8%  | \$11,049,662  | -6.1%  | \$10,225,087  | -7.5%  |
| Capital Outlay                             | \$56,118      | \$6,963,330                                                                                                                                                                                                                                                                                                                                                                                                                                                                                                                                                                                                                                                                                                                                                                                                                                                                                                                                                                                                                                                                                                                                                                                                                                                                                                                                                                                                                                                                                                                                                                                                                                                                                                                                                                                                                                                                                                                                                                                                                                                                                                                    | 12308.4% | \$231,559     | -96.7% | \$2,397,993   | 935.6% | \$209,887     | -91.2% | \$1,250,000   | 495.6% |
| Other Objects                              | \$4,695,019   | \$6,892,513                                                                                                                                                                                                                                                                                                                                                                                                                                                                                                                                                                                                                                                                                                                                                                                                                                                                                                                                                                                                                                                                                                                                                                                                                                                                                                                                                                                                                                                                                                                                                                                                                                                                                                                                                                                                                                                                                                                                                                                                                                                                                                                    | 46.8%    | \$7,737,806   | 12.3%  | \$8,057,498   | 4.1%   | \$9,211,464   | 14.3%  | \$9,996,211   | 8.5%   |
| Non-Capitalized Equipment                  | \$200,818     | \$3,461,937                                                                                                                                                                                                                                                                                                                                                                                                                                                                                                                                                                                                                                                                                                                                                                                                                                                                                                                                                                                                                                                                                                                                                                                                                                                                                                                                                                                                                                                                                                                                                                                                                                                                                                                                                                                                                                                                                                                                                                                                                                                                                                                    | 1623.9%  | \$2,067,600   | -40.3% | \$2,223,117   | 7.5%   | \$1,505,821   | -32.3% | \$2,052,174   | 36.3%  |
| Termination Benefits                       | \$0           | \$0                                                                                                                                                                                                                                                                                                                                                                                                                                                                                                                                                                                                                                                                                                                                                                                                                                                                                                                                                                                                                                                                                                                                                                                                                                                                                                                                                                                                                                                                                                                                                                                                                                                                                                                                                                                                                                                                                                                                                                                                                                                                                                                            |          | \$0           |        | \$0           |        | \$0           |        | \$300,000     |        |
| Provision For Contingencies                | \$0           | \$0                                                                                                                                                                                                                                                                                                                                                                                                                                                                                                                                                                                                                                                                                                                                                                                                                                                                                                                                                                                                                                                                                                                                                                                                                                                                                                                                                                                                                                                                                                                                                                                                                                                                                                                                                                                                                                                                                                                                                                                                                                                                                                                            |          | \$0           |        | \$0           |        | \$0           | -      | \$0           |        |
| TOTAL EXPENDITURES                         | \$207,141,341 | \$220,453,066                                                                                                                                                                                                                                                                                                                                                                                                                                                                                                                                                                                                                                                                                                                                                                                                                                                                                                                                                                                                                                                                                                                                                                                                                                                                                                                                                                                                                                                                                                                                                                                                                                                                                                                                                                                                                                                                                                                                                                                                                                                                                                                  | 6.4%     | \$228,049,686 | 3.4%   | \$239,734,476 | 5.1%   | \$255,758,419 | 6.7%   | \$263,594,245 | 3.1%   |
| SURPLUS / DEFICIT                          | \$3,843,277   | (\$8,269,976)                                                                                                                                                                                                                                                                                                                                                                                                                                                                                                                                                                                                                                                                                                                                                                                                                                                                                                                                                                                                                                                                                                                                                                                                                                                                                                                                                                                                                                                                                                                                                                                                                                                                                                                                                                                                                                                                                                                                                                                                                                                                                                                  |          | \$8,387,624   |        | \$11,821,125  |        | \$16,128,851  |        | (\$1,566,410) |        |
| OTHER FINANCING SOURCES / USES             |               |                                                                                                                                                                                                                                                                                                                                                                                                                                                                                                                                                                                                                                                                                                                                                                                                                                                                                                                                                                                                                                                                                                                                                                                                                                                                                                                                                                                                                                                                                                                                                                                                                                                                                                                                                                                                                                                                                                                                                                                                                                                                                                                                |          |               |        |               |        |               |        |               |        |
| Other Financing Sources                    | \$0           | \$9,670,726                                                                                                                                                                                                                                                                                                                                                                                                                                                                                                                                                                                                                                                                                                                                                                                                                                                                                                                                                                                                                                                                                                                                                                                                                                                                                                                                                                                                                                                                                                                                                                                                                                                                                                                                                                                                                                                                                                                                                                                                                                                                                                                    |          | \$18,001,291  |        | \$2,248,543   |        | \$0           |        | \$0           |        |
| Other Financing Uses                       | \$0           | (\$720,559)                                                                                                                                                                                                                                                                                                                                                                                                                                                                                                                                                                                                                                                                                                                                                                                                                                                                                                                                                                                                                                                                                                                                                                                                                                                                                                                                                                                                                                                                                                                                                                                                                                                                                                                                                                                                                                                                                                                                                                                                                                                                                                                    |          | (\$1,187,920) |        | (\$6,078,207) |        | \$0           |        | \$0           |        |
| TOTAL OTHER FIN. SOURCES / USES            | \$0           | \$8,950,167                                                                                                                                                                                                                                                                                                                                                                                                                                                                                                                                                                                                                                                                                                                                                                                                                                                                                                                                                                                                                                                                                                                                                                                                                                                                                                                                                                                                                                                                                                                                                                                                                                                                                                                                                                                                                                                                                                                                                                                                                                                                                                                    |          | \$16,813,371  |        | (\$3,829,664) |        | \$0           |        | \$0           |        |
| SURPLUS / DEFICIT INCL. OTHER FIN. SOURCES | \$3,843,277   | \$680,191                                                                                                                                                                                                                                                                                                                                                                                                                                                                                                                                                                                                                                                                                                                                                                                                                                                                                                                                                                                                                                                                                                                                                                                                                                                                                                                                                                                                                                                                                                                                                                                                                                                                                                                                                                                                                                                                                                                                                                                                                                                                                                                      |          | \$25,200,995  |        | \$7,991,461   |        | \$16,128,851  |        | (\$1,566,410) |        |
| BEGINNING FUND BALANCE                     | \$16,737,534  | \$20,580,811                                                                                                                                                                                                                                                                                                                                                                                                                                                                                                                                                                                                                                                                                                                                                                                                                                                                                                                                                                                                                                                                                                                                                                                                                                                                                                                                                                                                                                                                                                                                                                                                                                                                                                                                                                                                                                                                                                                                                                                                                                                                                                                   |          | \$21,261,002  |        | \$46,461,997  |        | \$54,453,458  |        | \$70,582,309  |        |
| AUDIT ADUSTMENTS TO FUND BALANCE           | \$0           | \$0                                                                                                                                                                                                                                                                                                                                                                                                                                                                                                                                                                                                                                                                                                                                                                                                                                                                                                                                                                                                                                                                                                                                                                                                                                                                                                                                                                                                                                                                                                                                                                                                                                                                                                                                                                                                                                                                                                                                                                                                                                                                                                                            |          | \$0           |        | \$0           |        | \$0           |        | \$0           |        |
| YEAR END BALANCE                           | \$20,580,811  | \$21,261,002                                                                                                                                                                                                                                                                                                                                                                                                                                                                                                                                                                                                                                                                                                                                                                                                                                                                                                                                                                                                                                                                                                                                                                                                                                                                                                                                                                                                                                                                                                                                                                                                                                                                                                                                                                                                                                                                                                                                                                                                                                                                                                                   |          | \$46,461,997  |        | \$54,453,458  |        | \$70,582,309  |        | \$69,015,899  |        |
| FUND BALANCE AS % OF EXPENDITURES          | 10%           | 10%                                                                                                                                                                                                                                                                                                                                                                                                                                                                                                                                                                                                                                                                                                                                                                                                                                                                                                                                                                                                                                                                                                                                                                                                                                                                                                                                                                                                                                                                                                                                                                                                                                                                                                                                                                                                                                                                                                                                                                                                                                                                                                                            |          | 20%           |        | 27%           |        | 280/          |        | 26%           |        |
| FUND BALANCE AS # OF MONTHS OF EXPEND.     | 1.19          | 1.16                                                                                                                                                                                                                                                                                                                                                                                                                                                                                                                                                                                                                                                                                                                                                                                                                                                                                                                                                                                                                                                                                                                                                                                                                                                                                                                                                                                                                                                                                                                                                                                                                                                                                                                                                                                                                                                                                                                                                                                                                                                                                                                           |          | 2.44          |        |               |        |               |        |               |        |
| TORD BALARCE AS # OF MORTHS OF EXPERTS.    | 1.13          | 1.10                                                                                                                                                                                                                                                                                                                                                                                                                                                                                                                                                                                                                                                                                                                                                                                                                                                                                                                                                                                                                                                                                                                                                                                                                                                                                                                                                                                                                                                                                                                                                                                                                                                                                                                                                                                                                                                                                                                                                                                                                                                                                                                           |          | 2.44          |        |               |        |               |        |               |        |
|                                            |               |                                                                                                                                                                                                                                                                                                                                                                                                                                                                                                                                                                                                                                                                                                                                                                                                                                                                                                                                                                                                                                                                                                                                                                                                                                                                                                                                                                                                                                                                                                                                                                                                                                                                                                                                                                                                                                                                                                                                                                                                                                                                                                                                |          |               |        |               |        |               |        |               |        |