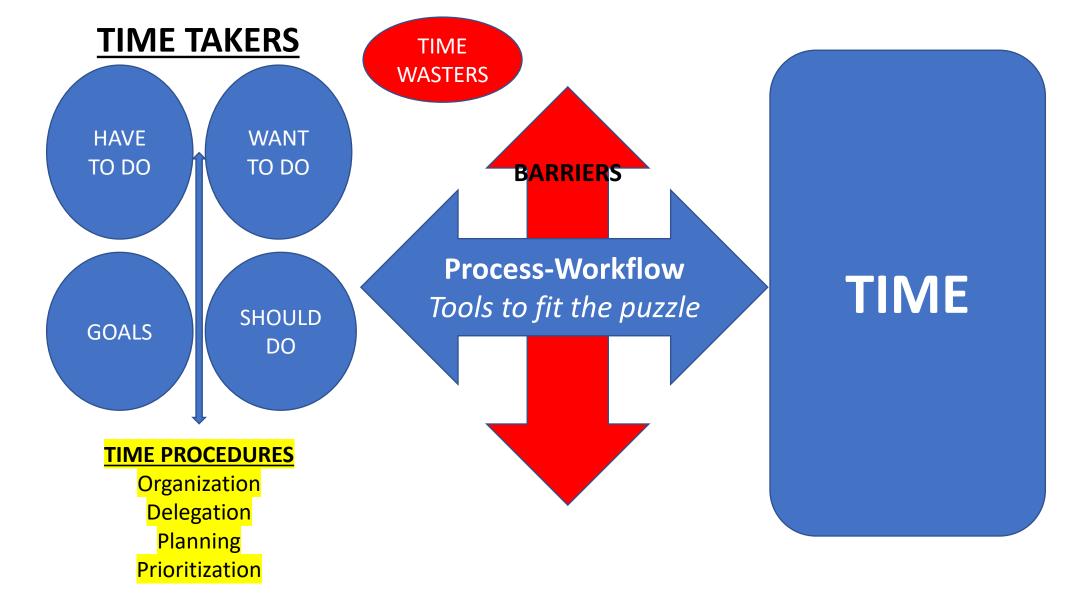

# Time Takers

- Have to Work, Family
- Should Ex. Health and Wellness
- Want to Vacations, Go out to eat
- GOALS Long Term
- Time Wasters know how to separate from want to

# **Barriers**

- Too much
- Inability to use the CORE FOUR
- Procrastination
- Unknown and unforeseen
- Misuse of downtime