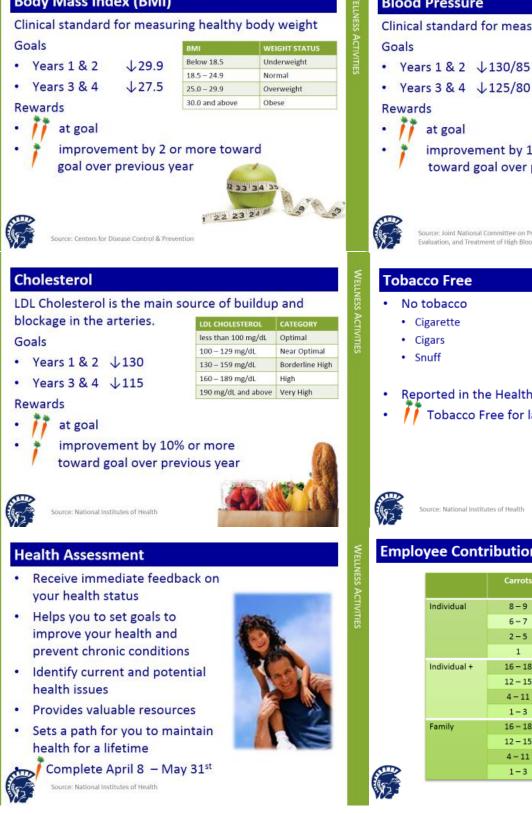

#### **Body Mass Index (BMI)**

#### **Blood Pressure**

#### Clinical standard for measuring healthy body weight

| G | oals  |   |   |   |
|---|-------|---|---|---|
| • | Years | 1 | & | 2 |

BLOOD PRESSURE less than 120/80 Normal 2 130/85 120-139/80-89 Prehypertension 140-149/90-99 Stage 1 Hypertension

160+/100+ Stage 2 Hypertension

CATEGORY

# at goal

improvement by 1 or more category toward goal over previous year

urce: Joint National Committee on Prevention, Detection Evaluation, and Treatment of High Blood Pressure (INC 7).

#### **Tobacco Free**

- No tobacco
  - Cigarette
  - Cigars
  - Snuff

Reported in the Health Assessment

Tobacco Free for last 12 months

#### **Employee Contribution Reduction**

|              | Carrots | Reduction | Annual<br>Savings |
|--------------|---------|-----------|-------------------|
| Individual   | 8 - 9   | 40%       | \$224.42          |
|              | 6 - 7   | 30%       | \$168.31          |
|              | 2 – 5   | 20%       | \$112.21          |
|              | 1       | 10%       | \$56.10           |
| Individual + | 16 - 18 | 40%       | \$368.69          |
|              | 12 - 15 | 30%       | 276.52            |
|              | 4 - 11  | 20%       | \$184.35          |
|              | 1-3     | 10%       | \$92.17           |
| Family       | 16 - 18 | 40%       | \$534.32          |
|              | 12 - 15 | 30%       | \$400.74          |
|              | 4 - 11  | 20%       | \$267.16          |
|              | 1-3     | 10%       | \$133.58          |