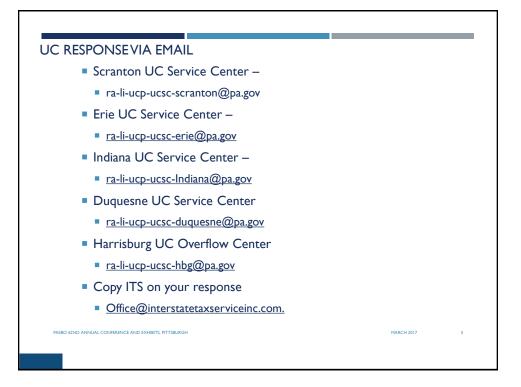

## HOW TO CONTACT ITS?

Interstate Tax Service, Inc. PO Box 1490 Mechanicsburg, PA 17055 Office Number – 717-795-8851 or 1-800-382-1395

- Geoffrey Moomaw, President, <u>Geoff@interstatetaxserviceinc.com</u>
   Dom D'Agostino, Mgt. Consultant,
- <u>Dom@interstatetaxserviceinc.com</u>
  Ned Hoffmeister, Mgt. Consultant, <u>Ned@interstatetaxserviceinc.com</u>